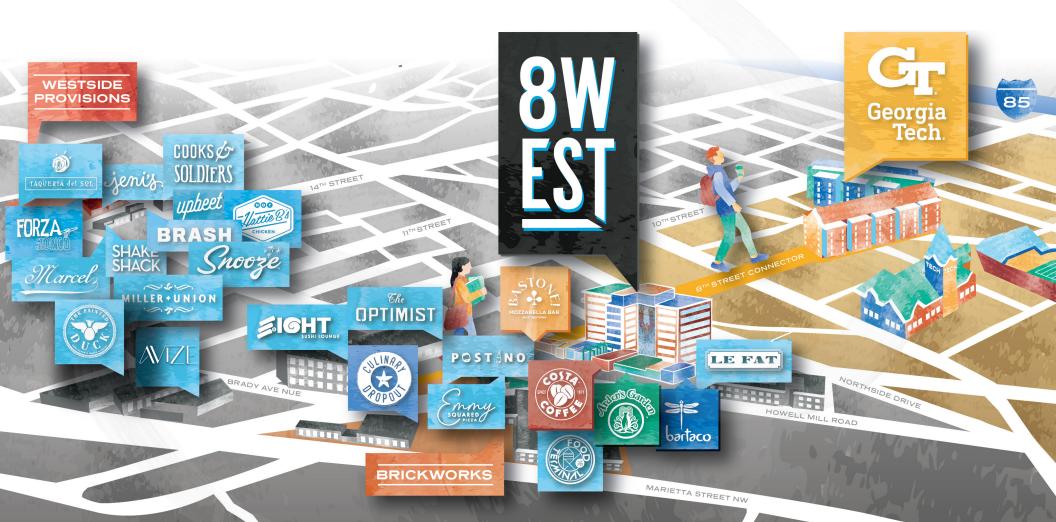

## In Good Company

When it comes time to break, the world is your oyster. Or taco. Or wood-fired pizza. With dozens of tastemaking neighbors, you'll be spoiled with choice.

NOW, WHERE SHALL WE GO FOR HAPPY HOUR?

THE 8<sup>TH</sup> STREET CONNECTOR WILL MAKE ACCESS TO GEORGIA TECH TALENT AND EVENTS EVEN CLOSER

.04 MI. WALK

Expand your palette, change your POV.