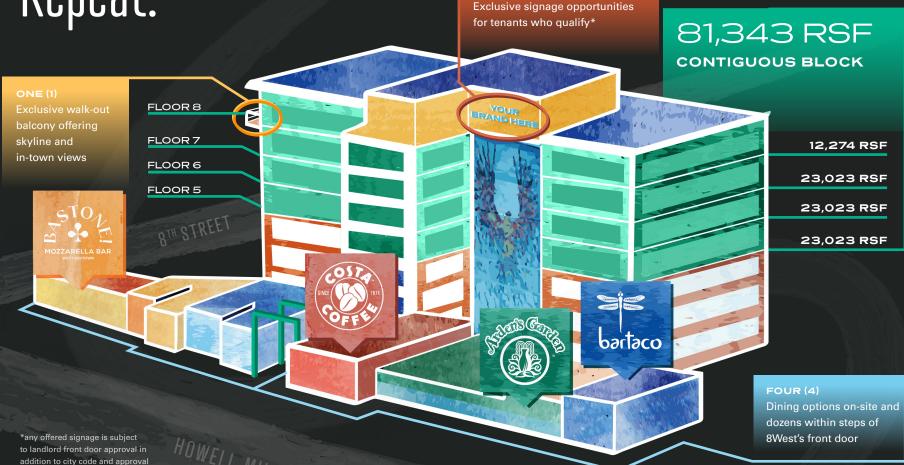

FLOOR 8

12,274 RSF

ONE (1) EXCLUSIVE WALK-OUT BALCONY OFFERING SKYLINE AND IN-TOWN VIEWS

FLOORS 5-7

23,023 RSF

81,343 RSF

**CONTIGUOUS BLOCK** 

A Floor Plate Primed to Inspire, Repeat.

With its innovative shared core offering a defining first impression and lasting memory on every floor, 8West serves makers, creators and impact agents.

TOP-OF-BUILDING SIGNAGE