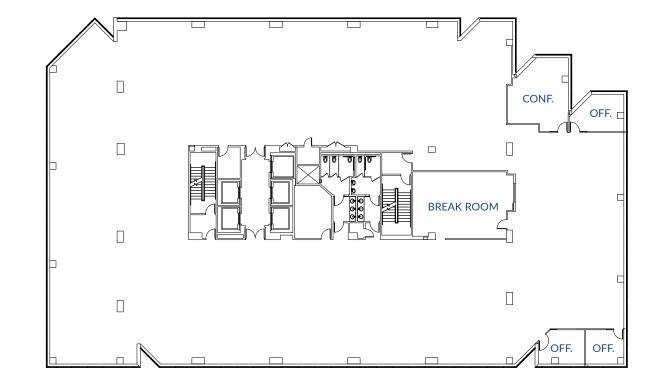

#### ±21,866 SF

- > Break Room
- > Open Office Space
- > 3 Offices
- > 1 Conference Room