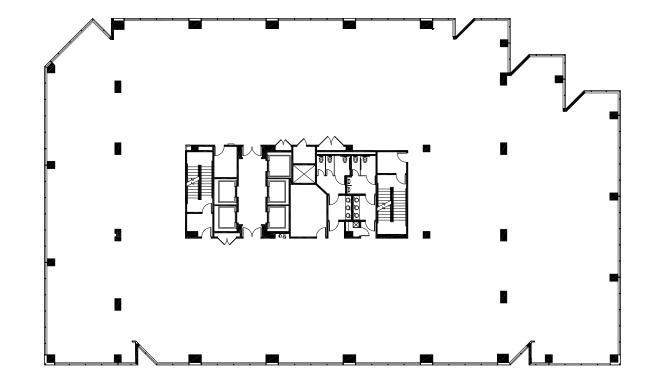

6 SF

> Warm Shell Condition





#### ±21,866 SF

- > Market Ready
- > Break Room
- > Open Office Space
- > 8 Offices
- > 2 Conference Rooms







#### ±21,866 SF

- > Break Room
- > Open Office Space
- > 3 Offices
- > 1 Conference Room





#### ±21,866 SF

- > Move in Ready
- > Break Room
- > Open Office Space
- > 5 Offices
- > 8 Conference Rooms
- > Lab







#### ±21,866 SF

- > Move in Ready
- > 2 Break Rooms
- > Open Office Space
- angle 11 Offices
- > 6 Conference Rooms
- > Lab







#### TOWER 2 | 3965 FREEDOM CIRCLE BACK TO SUITE LIST >

## 8<sup>TH</sup> FLOOR

#### ±21,866 SF

- > Warm Shell Condition
- > Unobstructed Views





#### TOWER 2 | 3965 FREEDOM CIRCLE BACK TO SUITE LIST >

## 9<sup>TH</sup> FLOOR

#### ±21,866 SF

- > Warm Shell Condition
- > Unobstructed Views





### **10<sup>TH</sup> FLOOR** ±21,718 SF

#### > Warm Shell Condition

- > Unobstructed Views
- > Usable Balcony on Floor





#### ±19,638 SF

- > Warm Shell Condition
- > Unobstructed Views
- > 2 Usable Balconies on Floor





## AMENITIES



## **ABOUT US**



### Hines

Hines is a privately owned real estate firm involved in real estate investment, development and property management worldwide. The firm's historical and current portfolio of projects that are underway, completed, acquired and managed includes 1,208 properties representing more than 488 million square feet of office, residential, mixed-use, industrial, hotel, medical and sports facilities, as well as large, master-planned communities and land developments.



Cushman & Wakefield is a global leader in commercial real