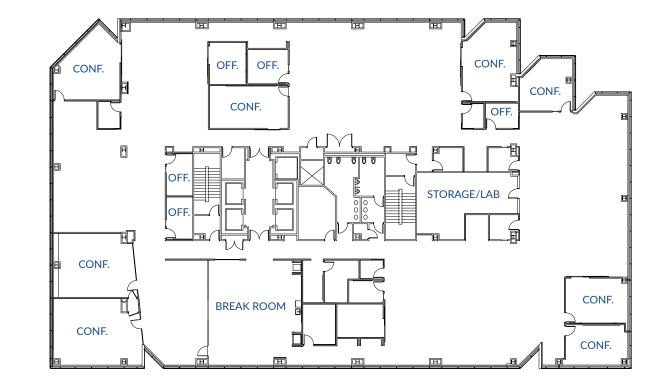

#### ±21,866 SF

- > Move in Ready
- > Break Room
- > Open Office Space
- > 5 Offices
- > 8 Conference Rooms
- > Lab

#### ±21,866 SF

- > Move in Ready
- > 2 Break Rooms
- > Open Office Space
- angle 11 Offices
- > 6 Conference Rooms
- > Lab