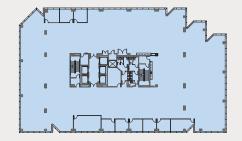

±21,866 SF     |
| $\triangleright$ | 6th Floor  | ±21,866 SF     |
|                  | 5th Floor  | ±21,866 SF     |
| $\triangleright$ | 4th Floor  | ±21,866 SF     |
|                  | 3rd Floor  | ±21,866 SF     |
|                  | 2nd Floor  | ±18,942 SF     |
|                  | 1st Floor  | ±2,400 SF      |

Up to ±215,760 SF | Full Building Available







## **2ND FLOOR**

#### ±18,942 SF

- > Break Room
- > 5 Offices
- > 2 Conference Rooms
- > Board Room
- $\rangle$  ±5,868 SF of Raised
- Floor Data Center
- > Upgraded HVAC and Power





#### TOWER 2 | 3965 FREEDOM CIRCLE BACK TO SUITE LIST >

### **3<sup>RD</sup> FLOOR** ±21,866 SF

> Warm Shell Condition





#### ±21,866 SF

- > Market Ready
- > Break Room
- > Open Office Space
- > 8 Offices
- > 2 Conference Rooms







#### ±21,866 SF

- > Break Room
- > Open Office Space
- > 3 Offices
- > 1 Conference Room





#### ±21,866 SF

- > Move in Ready
- > Break Room
- > Open Office Space
- > 5 Offices
- > 8 Conference Rooms
- > Lab







#### ±21,866 SF

- > Move in Ready
- > 2 Break Rooms
- > Open Office Space
- angle 11 Offices
- > 6 Conference Rooms
- > Lab







#### TOWER 2 | 3965 FREEDOM CIRCLE BACK TO SUITE LIST >

## 8<sup>TH</sup> FLOOR

#### ±21,866 SF

- > Warm Shell Condition
- > Unobstructed Views





#### TOWER 2 | 3965 FREEDOM CIRCLE BACK TO SUITE LIST >

## 9<sup>TH</sup> FLOOR

#### ±21,866 SF

- > Warm Shell Condition
- > Unobstructed Views





### **10<sup>TH</sup> FLOOR** ±21,718 SF

#### > Warm Shell Condition

- > Unobstructed Views
- > Usable Balcony on Floor





#### ±19,638 S