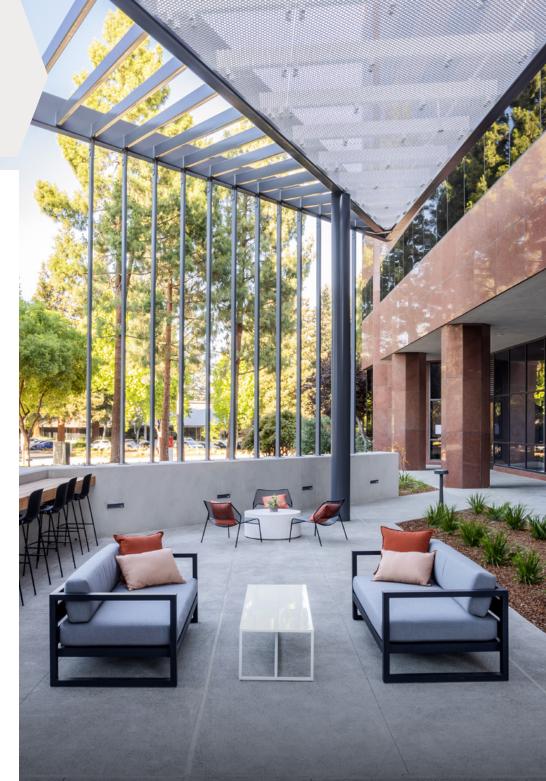

### NEW ENTRY PLAZA

The New Entry Plaza Features Landscaping, Modern Directory & Monument Signage and Multiple Seating Areas.

The Class A Lobbies Feature Floor-to-Ceiling Glass Entryways, a Striking Living Wall and Seating Areas Directly Adjacent to the New Birk's Express.

## AMENITIES