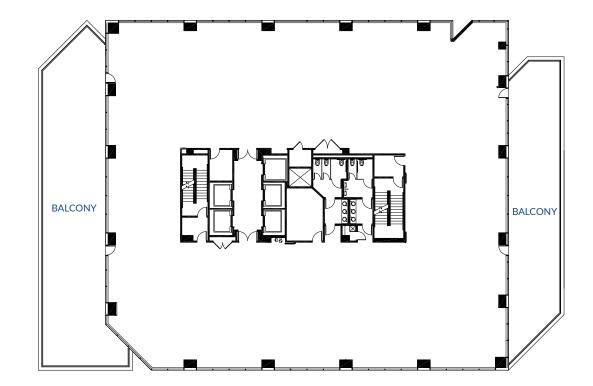

### **10<sup>TH</sup> FLOOR** ±21,718 SF

#### > Warm Shell Condition

- > Unobstructed Views
- > Usable Balcony on Floor

#### ±19,638 SF

- > Warm Shell Condition
- > Unobstructed Views
- > 2 Usable Balconies on Floor