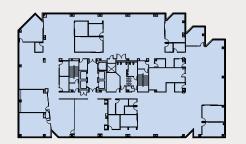

#### ±21,866 SF

- > Move in Ready
- > Break Room
- > Open Office Space
- > 5 Offices
- > 8 Conference Rooms
- > Lab

#### ±21,866 SF

- > Move in Ready
- > 2 Break Rooms
- > Open Office Space
- angle 11 Offices
- > 6 Conference Rooms
- > Lab