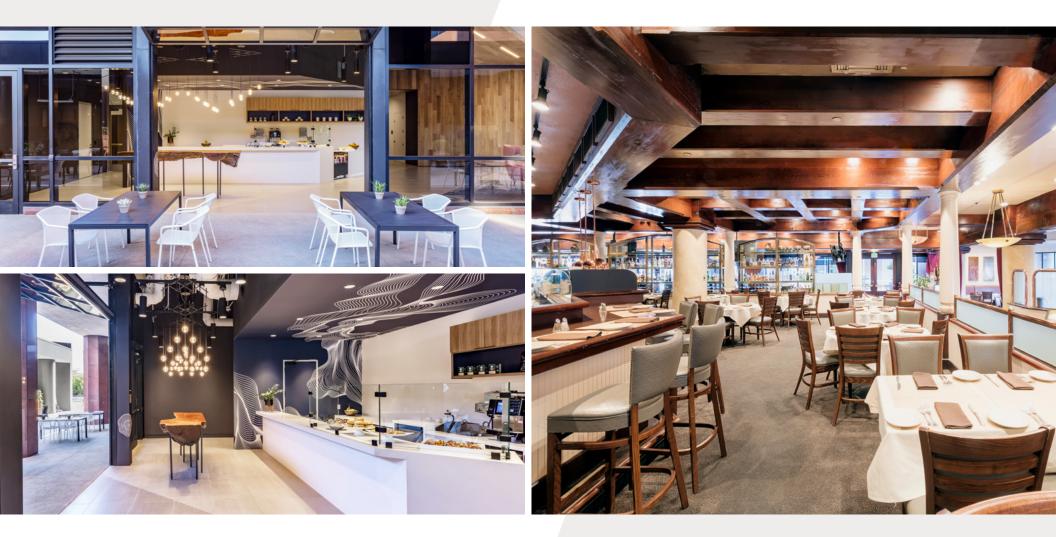

### NEW ENTRY PLAZA

The New Entry Plaza Features Landscaping, Modern Directory & Monument Signage and Multiple Seating Areas.

The Class A Lobbies Feature Floor-to-Ceiling Glass Entryways, a Striking Living Wall and Seating Areas Directly Adjacent to the New Birk's Express.

### MODERN LOBBIES

### BIRK'S RESTAURANT

Birk's Restaurant, a South Bay Icon Since 1989, is Known for Serving Grilled Steaks, Chops and Seafood in a Classic Bistro Setting. Birk's Restaurant Serves Lunch and Dinner Monday through Friday.

The New On-Site Café Offers Breakfast, Lunch, Snacks & Coffee, which are Freshly Prepared On-Site.

### NEW BIRK'S EXPRESS