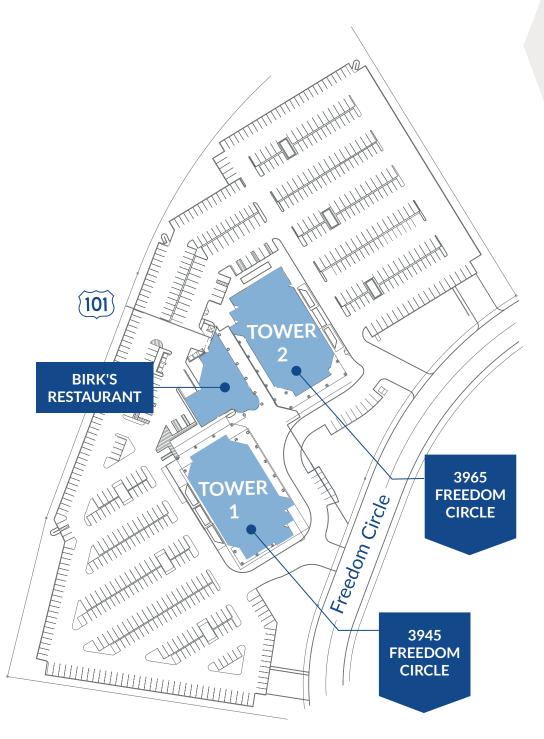

## SITE PLAN & LOCATION

6 | SANTA CLARA TOWERS

## TOWER 2 3965 FREEDOM CIRCLE

|                  | SUITE      | SQUARE FOOTAGE |
|------------------|------------|----------------|
|                  | 11th Floor | ±19,638 SF     |
|                  | 10th Floor | ±21,718 SF     |
|                  | 9th Floor  | ±21,866 SF     |
|                  | 8th Floor  | ±21,866 SF     |
| $\triangleright$ | 7th Floor  | ±21,866 SF     |
| $\triangleright$ | 6th Floor  | ±21,866 SF     |
|                  | 5th Floor  | ±21,866 SF     |
| $\triangleright$ | 4th Floor  | ±21,866 SF     |
|                  | 3rd Floor  | ±21,866 SF     |
|                  | 2nd Floor  | ±18,942 SF     |
|                  | 1st Floor  | ±2,400 SF      |

Up to ±215,760 SF | Full Building Available