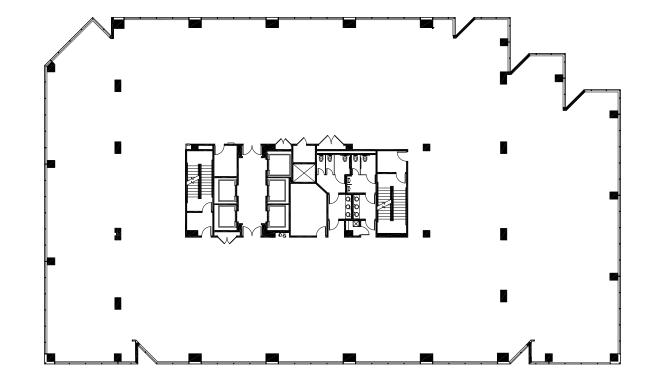

Raised
- Floor Data Center
- > Upgraded HVAC and Power





#### TOWER 2 | 3965 FREEDOM CIRCLE BACK TO SUITE LIST >

### **3<sup>RD</sup> FLOOR** ±21,866 SF

> Warm Shell Condition





#### ±21,866 SF

- > Market Ready
- > Break Room
- > Open Office Space
- > 8 Offices
- > 2 Conference Rooms







#### ±21,866 SF

- > Break Room
- > Open Office Space
- > 3 Offices
- > 1 Conference Room





#### ±21,866 SF

- > Move in Ready
- > Break Room
- > Open Office Space
- > 5 Offices
- > 8 Conference Rooms
- > Lab







#### ±21,866 SF

- > Move in Ready
- > 2 Break Rooms
- > Open Office Space
- angle 11 Offices
- > 6 Conference Rooms
- > Lab







#### TOWER 2 | 3965 FREEDOM CIRCLE BACK TO SUITE LIST >

## 8<sup>TH</sup> FLOOR

#### ±21,866 SF

- > Warm Shell Condition
- > Unobstructed Views





#### TOWER 2 | 3965 FREEDOM CIRCLE BACK TO SUITE LIST >

## 9<sup>TH</sup> FLOOR

#### ±21,866 SF

- > Warm Shell Condition
- > Unobstructed Views





### **10<sup>TH</sup> FLOOR** ±21,718 SF

#### > Warm Shell Condition

- > Unobstructed Views
- > Usable Balcony on Floor





#### ±19,638 SF

- > Warm Shell Condition
- > Unobstructed Views
- > 2 Usable Balconies on Floor





## AMENITIES



## **ABOUT US**



### Hines

Hines is a privately owned real estate firm involved in real estate investment, development and property management worldwide. The firm's historical and current portfolio of projects that are underway, completed, acquired and managed includes 1,208 properties representing more than 488 million square feet of office, residential, mixed-use, industrial, hotel, medical