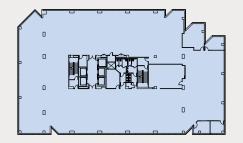

r  | ±21,866 SF     |
| $\triangleright$ | 4th Floor  | ±21,866 SF     |
|                  | 3rd Floor  | ±21,866 SF     |
|                  | 2nd Floor  | ±18,942 SF     |
|                  | 1st Floor  | ±2,400 SF      |

Up to ±215,760 SF | Full Building Available







## **2ND FLOOR**

#### ±18,942 SF

- > Break Room
- > 5 Offices
- > 2 Conference Rooms
- > Board Room
- $\rangle$  ±5,868 SF of Raised
- Floor Data Center
- > Upgraded HVAC and Power





#### TOWER 2 | 3965 FREEDOM CIRCLE BACK TO SUITE LIST >

### **3<sup>RD</sup> FLOOR** ±21,866 SF

> Warm Shell Condition





#### ±21,866 SF

- > Market Ready
- > Break Room
- > Open Office Space
- > 8 Offices
- > 2 Conference Rooms







#### ±21,866 SF

- > Break Room
- > Open Office Space
- > 3 Offices
- > 1 Conference Room





#### ±21,866 SF

- > Move in Ready
- > Break Room
- > Open Office Space
- > 5 Offices
- > 8 Conference Rooms
- > Lab







#### ±21,866 SF

- > Move in Ready
- > 2 Break Rooms
- > Open Office Space
- angle 11 Offices
- > 6 Conference Rooms
- > Lab







#### TOWER 2 | 3965 FREEDOM CIRCLE BACK TO SUITE LIST >

## 8<sup>TH</sup> FLOOR

#### ±21,866 SF

- > Warm Shell Condition
- > Unobstructed Views





#### TOWER 2 | 3965 FREEDOM CIRCLE BACK TO SUITE LIST >

## 9<sup>TH</sup> FLOOR

#### ±21,866 SF

- > Warm Shell Condition
- > Unobstructed Views





### **10<sup>TH</sup> FLOOR** ±21,718 SF

#### > Warm Shell Condition

- > Unobstructed Views
- > Usable Balcony on Floor





#### ±19,638 SF

- > Warm Shell Condition
- > Unobstructed Views
- > 2 Usable Balconies on Floor





## AMENIT