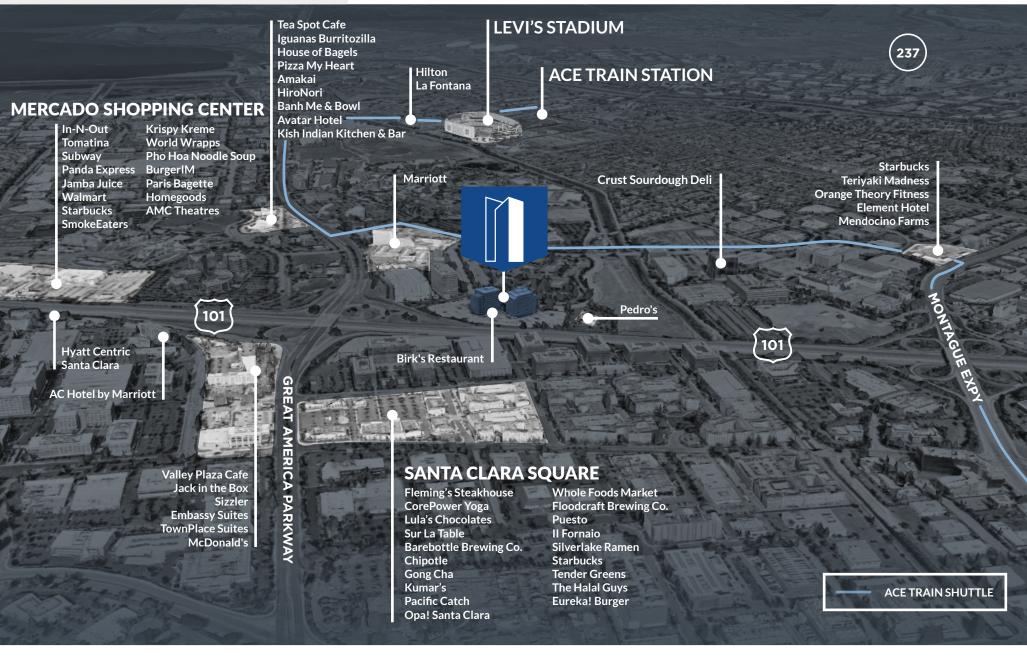

# ±21,866 SF

- > Move in Ready
- > Break Room
- > Open Office Space
- > 5 Offices
- > 8 Conference Rooms
- > Lab







#### ±21,866 SF

- > Move in Ready
- > 2 Break Rooms
- > Open Office Space
- angle 11 Offices
- > 6 Conference Rooms
- > Lab







#### TOWER 2 | 3965 FREEDOM CIRCLE BACK TO SUITE LIST >

## 8<sup>TH</sup> FLOOR

#### ±21,866 SF

- > Warm Shell Condition
- > Unobstructed Views





#### TOWER 2 | 3965 FREEDOM CIRCLE BACK TO SUITE LIST >

## 9<sup>TH</sup> FLOOR

#### ±21,866 SF

- > Warm Shell Condition
- > Unobstructed Views





### **10<sup>TH</sup> FLOOR** ±21,718 SF

#### > Warm Shell Condition

- > Unobstructed Views
- > Usable Balcony on Floor





#### ±19,638 SF

- > Warm Shell Condition
- > Unobstructed Views
- > 2 Usable Balconies on Floor





## AMENITIES



## **ABOUT US**



### Hines

Hines is a privately owned real estate firm involved in real estate investment, development and property management worldwide. The firm's historical and current portfolio of projects that are underway, completed, acquired and managed includes 1,208 properties representing more than 488 million square feet of office, residential, mixed-use, industrial, hotel, medical and sports facilities, as well as large, master-planned communities and land developments.



Cushman & Wakefield is a global leader in commercial real estate services, helping clients transform the way people work, shop, and live. The firm's 53,000 employees in more than 60 countries provide deep local and global insights that create significant value for occupiers and investors around the world