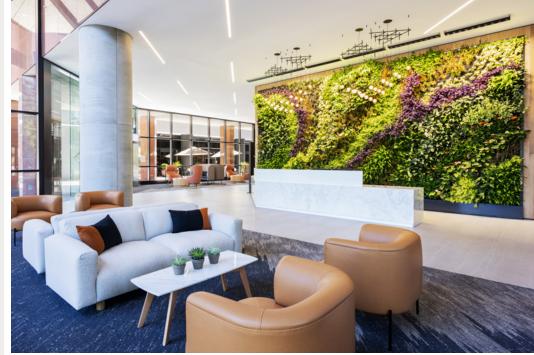

### NEW ENTRY PLAZA

The New Entry Plaza Features Landscaping, Modern Directory & Monument Signage and Multiple Seating Areas.

The Class A Lobbies Feature Floor-to-Ceiling Glass Entryways, a Striking Living Wall and Seating Areas Directly Adjacent to the New Birk's Express.

### MODERN LOBBIES