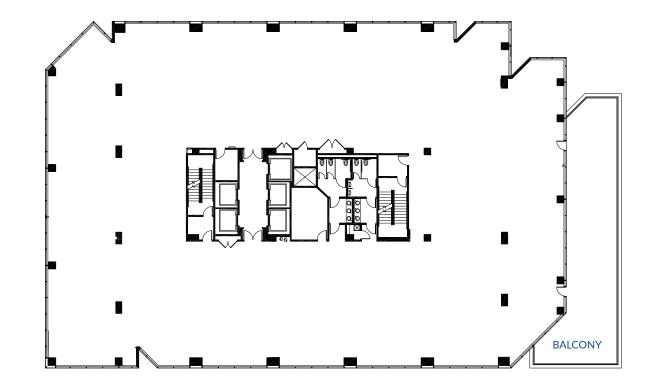

## TOWER 2 3965 FREEDOM CIRCLE

|                  | SUITE      | SQUARE FOOTAGE |
|------------------|------------|----------------|
|                  | 11th Floor | ±19,638 SF     |
|                  | 10th Floor | ±21,718 SF     |
|                  | 9th Floor  | ±21,866 SF     |
|                  | 8th Floor  | ±21,866 SF     |
| $\triangleright$ | 7th Floor  | ±21,866 SF     |
| $\triangleright$ | 6th Floor  | ±21,866 SF     |
|                  | 5th Floor  | ±21,866 SF     |
| $\triangleright$ | 4th Floor  | ±21,866 SF     |
|                  | 3rd Floor  | ±21,866 SF     |
|                  | 2nd Floor  | ±18,942 SF     |
|                  | 1st Floor  | ±2,400 SF      |

### **3<sup>RD</sup> FLOOR** ±21,866 SF

> Warm Shell Condition

#### ±21,866 SF

- > Market Ready
- > Break Room
- > Open Office Space
- > 8 Offices
- > 2 Conference Rooms