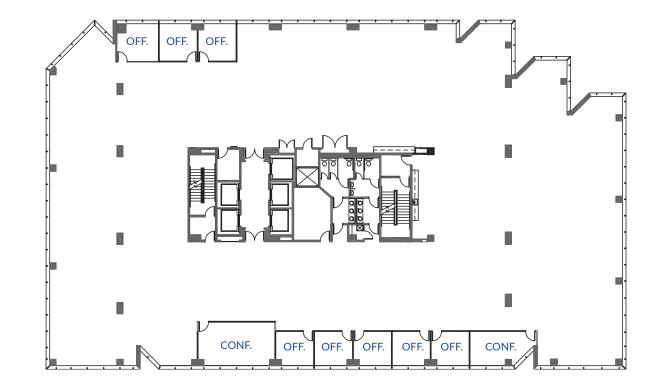

#### ±21,866 SF

- > Market Ready
- > Break Room
- > Open Office Space
- > 8 Offices
- > 2 Conference Rooms