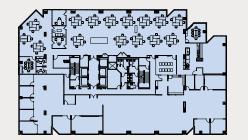

#### ±21,866 SF

- > Market Ready
- > Break Room
- > Open Office Space
- > 8 Offices
- > 2 Conference Rooms

#### ±21,866 SF

- > Break Room
- > Open Office Space
- > 3 Offices
- > 1 Conference Room