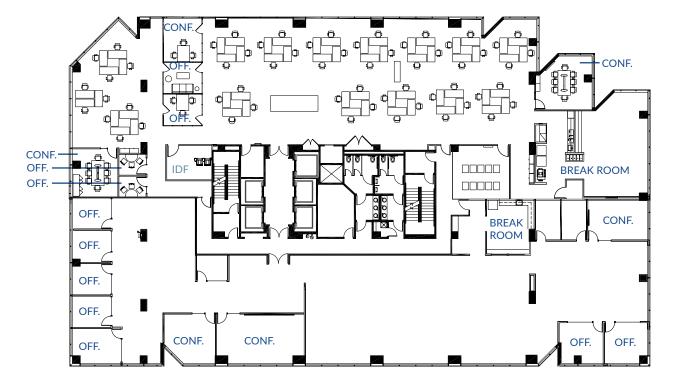

#### ±21,866 SF

- > Market Ready
- > Break Room
- > Open Office Space
- > 8 Offices
- > 2 Conference Rooms

#### ±21,866 SF

- > Break Room
- > Open Office Space
- > 3 Offices
- > 1 Conference Room