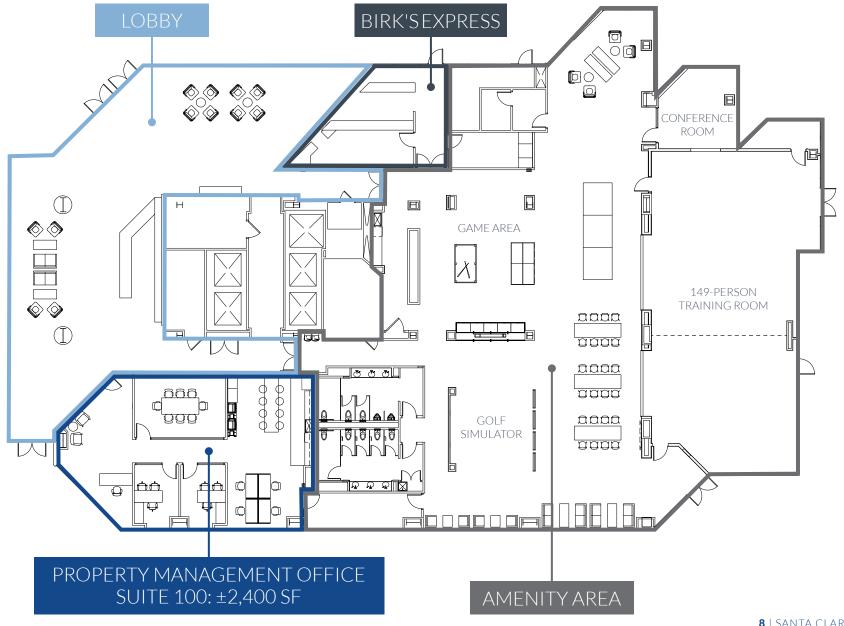

## **2ND FLOOR**

#### ±18,942 SF

- > Break Room
- > 5 Offices
- > 2 Conference Rooms
- > Board Room
- $\rangle$  ±5,868 SF of Raised
- Floor Data Center
- > Upgraded HVAC and Power

## AMENITIES