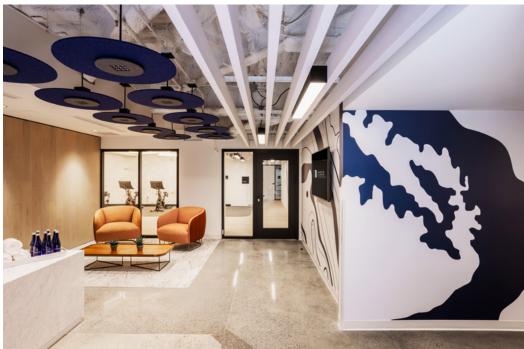

### EXPANSIVE TENANT LOUNGE

The New Tenant Lounge in Tower 2 Features a Conference Center, Open Collaboration Seating Areas and Games Including Virtual Golf, Foosball, Shuffle Board, and Air Hockey.

The Modern Fitness Center is a Cutting-Edge Offering with Showers and Locker Rooms.