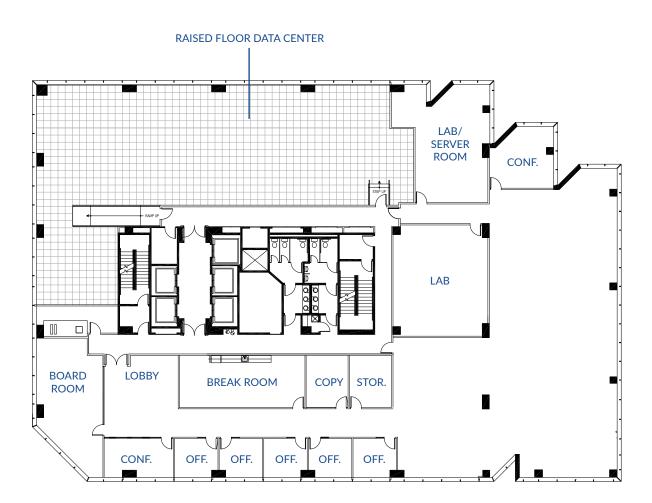

## **2ND FLOOR**

#### ±18,942 SF

- > Break Room
- > 5 Offices
- > 2 Conference Rooms
- > Board Room
- $\rangle$  ±5,868 SF of Raised
- Floor Data Center
- > Upgraded HVAC and Power