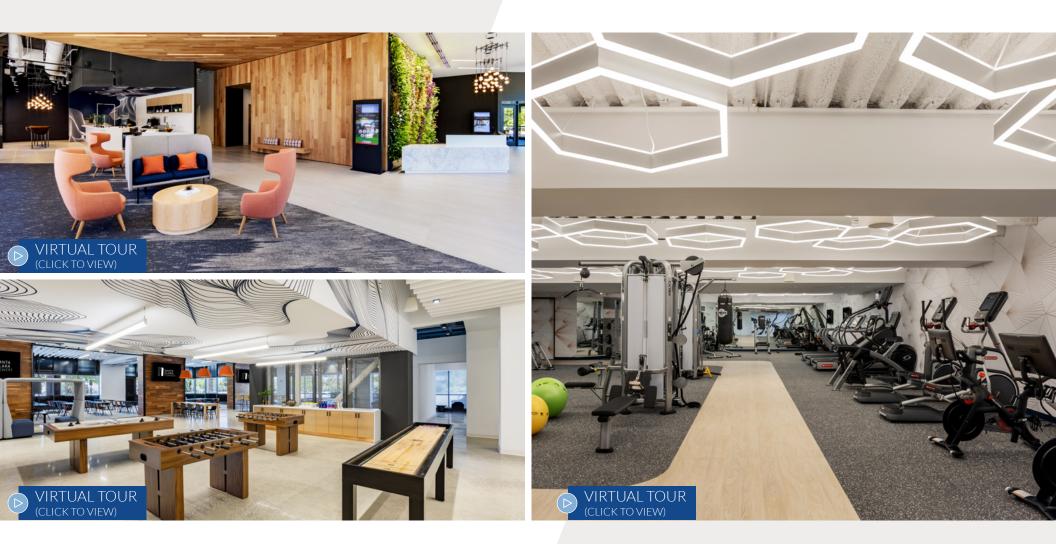

### EXPANSIVE TENANT LOUNGE

The New Tenant Lounge in Tower 2 Features a Conference Center, Open Collaboration Seating Areas and Games Including Virtual Golf, Foosball, Shuffle Board, and Air Hockey.

The Modern Fitness Center is a Cutting-Edge Offering with Showers and Locker Rooms.

### STATE-OF-THE-ART FITNESS CENTER

## AMENITIES