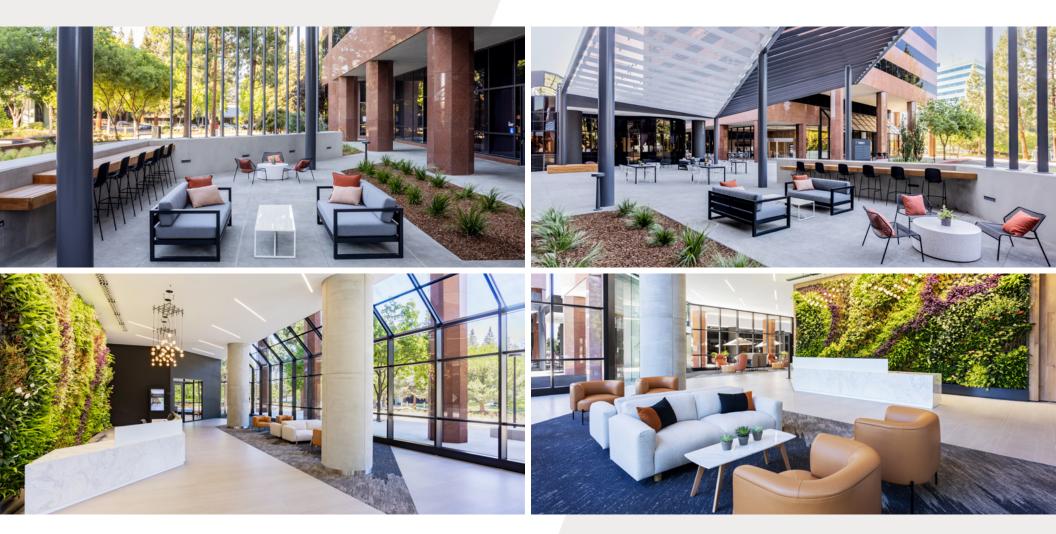

### NEW ENTRY PLAZA

The New Entry Plaza Features Landscaping, Modern Directory & Monument Signage and Multiple Seating Areas.

The Class A Lobbies Feature Floor-to-Ceiling Glass Entryways, a Striking Living Wall and Seating Areas Directly Adjacent to the New Birk's Express.

### MODERN LOBBIES

## AMENITIES