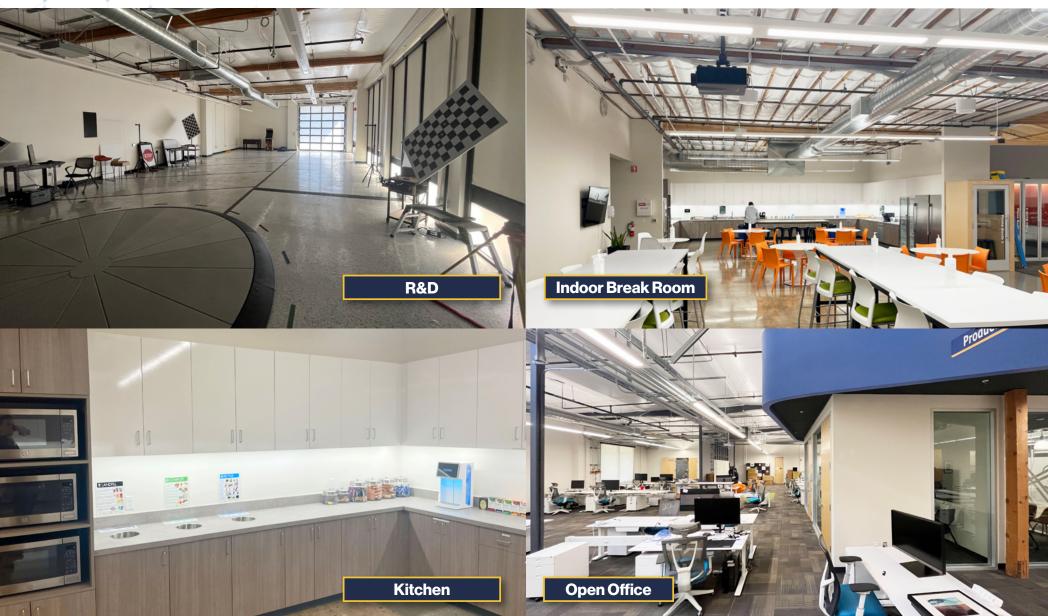

### 2197 E Bayshore // Heavy Power R&D Opportunity // 23,000 SF

- » Stand alone full building R&D opportunity
- » 1.5 CFM with single pass air across the RSF
- » Finished ceiling heights 9' above the finish floor in the lab spaces
- » Heavy Power: 2,000 amp, 277/480-volt, 3-phase, 4-wire
- » Emergency generator to be provided by Landlord
- » 2 Roll-up doors
- » Interior Café and Break Area
- » 3.1/1000 parking with 4 EV charging stations