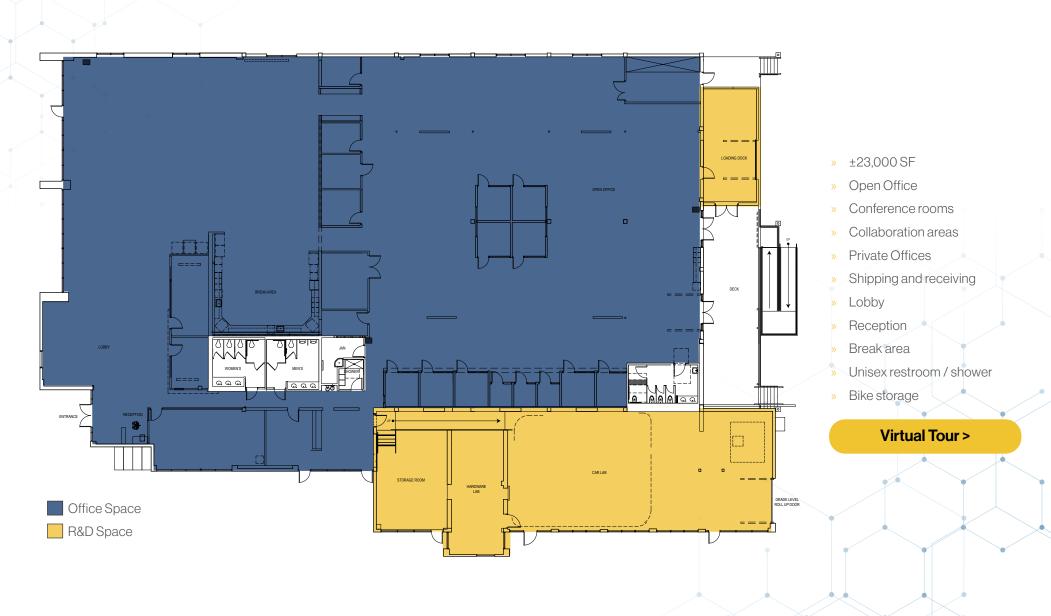

### 2197 E Bayshore // Heavy Power R&D Opportunity // 23,000 SF

- » Stand alone full building R&D opportunity
- » 1.5 CFM with single pass air across the RSF
- » Finished ceiling heights 9' above the finish floor in the lab spaces
- » Heavy Power: 2,000 amp, 277/480-volt, 3-phase, 4-wire
- » Emergency generator to be provided by Landlord
- » 2 Roll-up doors
- » Interior Café and Break Area
- » 3.1/1000 parking with 4 EV charging stations

## 2197 East Bayshore

Existing Floor Plan