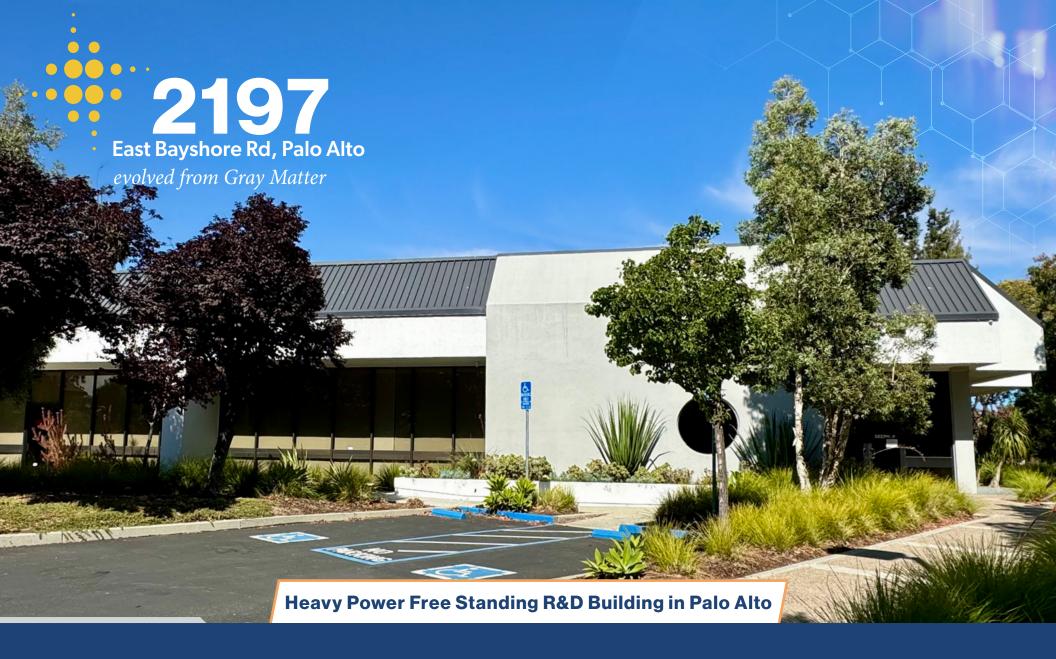

### 2197 E Bayshore // Heavy Power R&D Opportunity // 23,000 SF

- » Stand alone full building R&D opportunity
- » 1.5 CFM with single pass air across the RSF
- » Finished ceiling heights 9' above the finish floor in the lab spaces
- » Heavy Power: 2,000 amp, 277/480-volt, 3-phase, 4-wire
- » Emergency generator to be provided by Landlord
- » 2 Roll-up doors
- » Interior Café and Break Area
- » 3.1/1000 parking with 4 EV charging stations