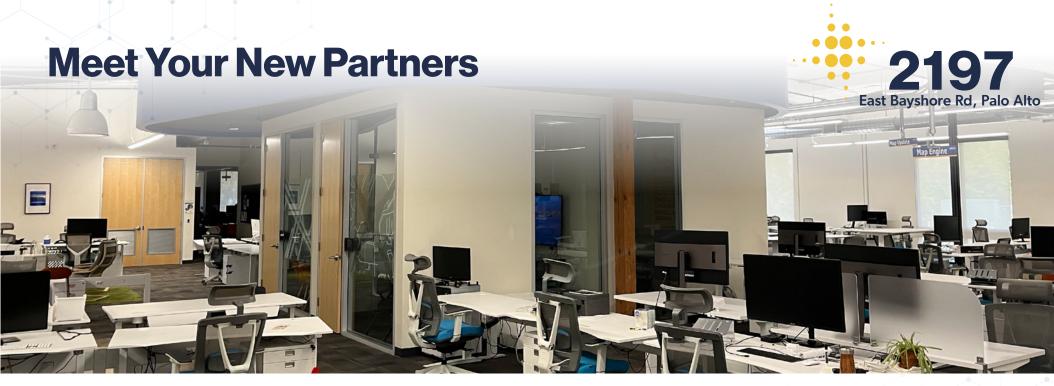

# 2197 East Bayshore Highlights

### 2197 E Bayshore // Heavy Power R&D Opportunity // 23,000 SF

- » Stand alone full building R&D opportunity
- » 1.5 CFM with single pass air across the RSF
- » Finished ceiling heights 9' above the finish floor in the lab spaces
- » Heavy Power: 2,000 amp, 277/480-volt, 3-phase, 4-wire
- » Emergency generator to be provided by Landlord
- » 2 Roll-up doors
- » Interior Café and Break Area
- » 3.1/1000 parking with 4 EV charging stations