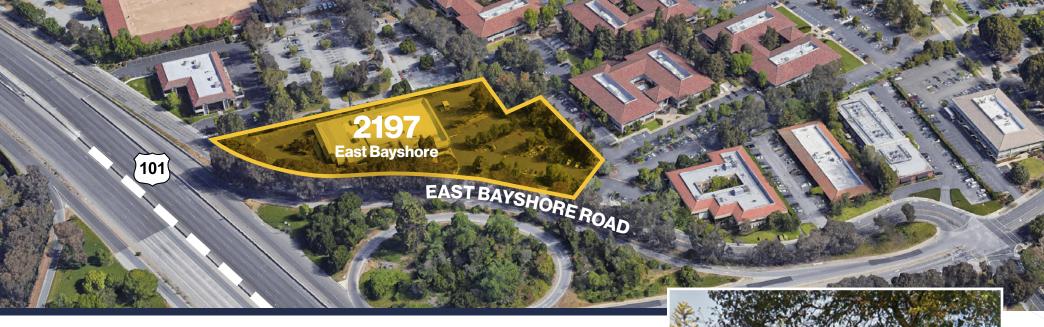

### Location Highlights

- » Immediate access to Highway 101
- Walking Distance to Edgewood Plaza
- 7 Minutes to Stanford Caltrain Station
- » 7 Minutes to California Caltrain Station
- » 7 Minutes to Downtown Palo Alto
- 33 Minutes to San Francisco via 101
- » Proximity to Palo Alto airport