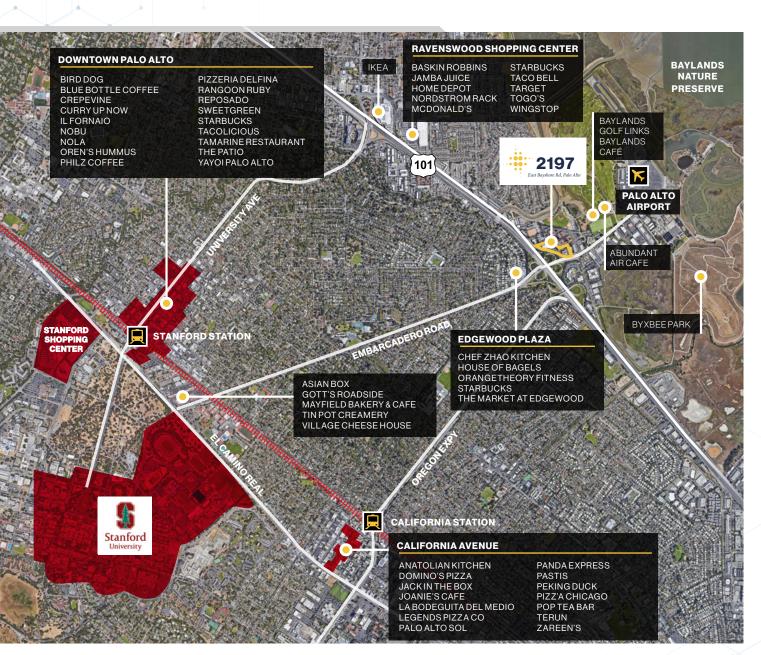

### Location Highlights

- » Immediate access to Highway 101
- Walking Distance to Edgewood Plaza
- 7 Minutes to Stanford Caltrain Station
- » 7 Minutes to California Caltrain Station
- » 7 Minutes to Downtown Palo Alto
- 33 Minutes to San Francisco via 101
- » Proximity to Palo Alto airport