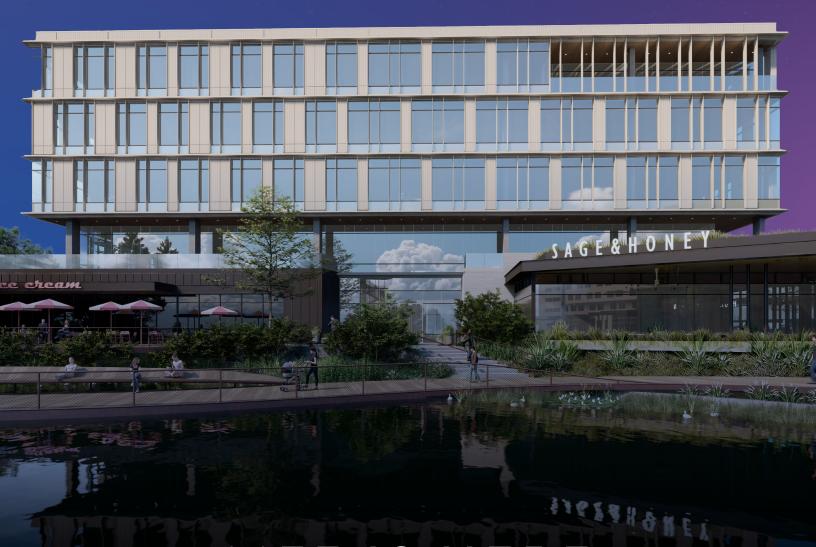

#### LAKE WALK - IN THE HEART OF IT ALL!

Nestled along beautiful Lake Atlas, The Lumin at Lake Walk delivers a first-class office experience within a modern hub ready to serve the region's most innovative users. Featuring gorgeous open-concept floor plans, on-site dining, retail, state-of-the-art fitness amenities, engaging programming, and a vibrant outdoor environment, tenants are immersed in an amenity-rich community designed to inspire the next generation-defining idea.

- Breathtaking views of Lake Atlas through floor-to-ceiling windows
- · Onsite restaurant, retail and event venue
- Ample garage and surface parking

## IN GOOD TASTE

Whether you want to experience the art of sushi at Kanji, or enjoy authentic Texas cuisine at Campfire; sample the fine selection of single and small batch bourbons offered at Hershel's or sip the locally sourced specialty coffee and teas served at POV Coffee House, The Lumin is just footsteps away from an array of cuisines that uniquely appeal to everyone's taste buds.