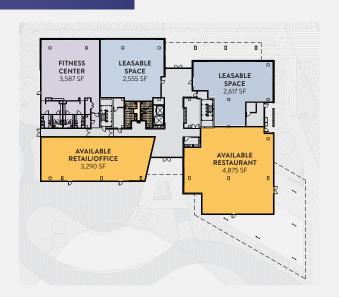

pt floor plans, on-site dining, retail, state-of-the-art fitness amenities, engaging programming, and a vibrant outdoor environment, tenants are immersed in an amenity-rich community designed to inspire the next generation-defining idea.

- Breathtaking views of Lake Atlas through floor-to-ceiling windows
- · Onsite restaurant, retail and event venue
- Ample garage and surface parking



# INSPIRATION IS HERE



Fitness center (inclusive



Hospitality-inspired rich wood, limestone, bronze and metallic finishes throughout

### OFFICE BUILDING HIGHLIGHTS

- 103K SF Office Development
- Breaking Ground Q1 2025
- Three (3) Private Terrace Opportunities
- Five (5) Stories
- Typical Floorplate: 19,500 SF





of showers and lockers)



State of the art conference and lounge

#### Level 1 Plan



#### Level 2 Plan





## IN GOOD COMPANY

Offering an opportunity to join the list of impressive names who have already made a home at Lake Walk, The Lumin is ready to welcome a new era of groundbreaking companies into this innovative community.

FUJIFILM Diesynth





William Cole

## IN GOOD TASTE

Whether you want to experience the art of sushi at Kanji, or enjoy authentic Texas cuisine at Campfire; sample the fine selection of single and small batch bourbons offered at Hershel's or sip the locally sourced specialty coffee and teas served at POV Coffee House, The Lumin is just footsteps away from an array of cuisines that uniquely appeal to everyone's taste buds.









## THE LUMIN

AT LAKE WALK

For leasing information, please contact:

#### MATT HEIDELBAUGH

Executive Managing D