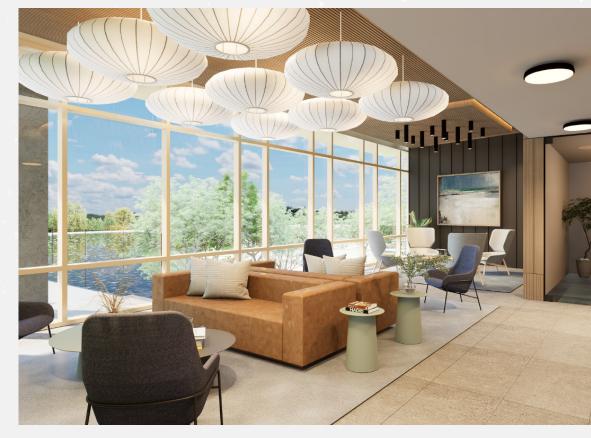

#### LAKE WALK - IN THE HEART OF IT ALL!

Nestled along beautiful Lake Atlas, The Lumin at Lake Walk delivers a first-class office experience within a modern hub ready to serve the region's most innovative users. Featuring gorgeous open-concept floor plans, on-site dining, retail, state-of-the-art fitness amenities, engaging programming, and a vibrant outdoor environment, tenants are immersed in an amenity-rich community designed to inspire the next generation-defining idea.

# INSPIRATION IS HERE

Fitness center (inclusive

Hospitality-inspired rich wood, limestone, bronze and metallic finishes throughout

State of the art conference and lounge