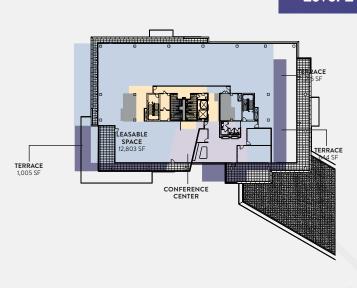

#### Level 2 Plan

### OFFICE BUILDING HIGHLIGHTS

- 103K SF Office Development
- Breaking Ground Q1 2025
- Three (3) Private Terrace Opportunities
- Five (5) Stories
- Typical Floorplate: 19,500 SF

of showers and lockers)