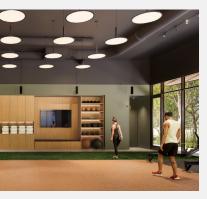

# INSPIRATION IS HERE

Fitness center (inclusive

Hospitality-inspired rich wood, limestone, bronze and metallic finishes throughout

### OFFICE BUILDING HIGHLIGHTS

- 103K SF Office Development
- Breaking Ground Q1 2025
- Three (3) Private Terrace Opportunities
- Five (5) Stories
- Typical Floorplate: 19,500 SF

of showers and lockers)