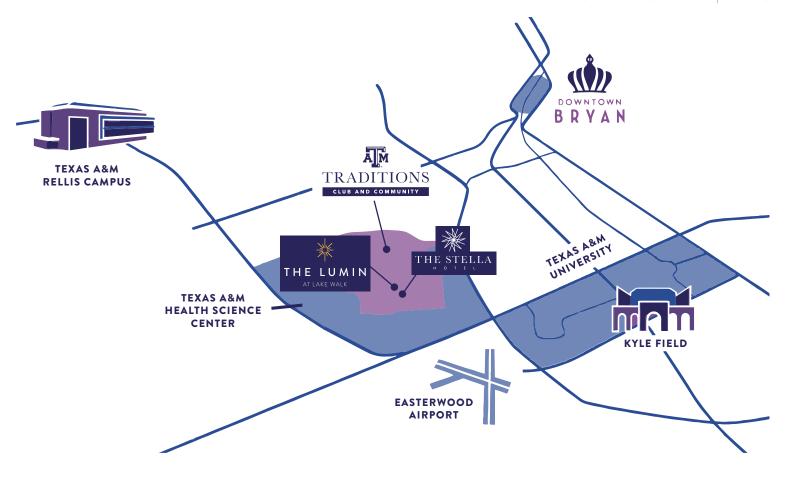

The Stella Hotel

As the center of the Texas Triangle, Lake Walk's strategic location allows unmatched access to resources, ideas, and local attractions, as well as feasible distance to other major Texas cities. With a precedent of leadership, Lake Walk is poised to serve as a catalyst for prospective companies and talent.

# OPPORTUNITY IS HERE

**DALLAS** 2 HOURS 50 MINUTES

**AUSTIN** 1 HOUR 50 MINUTES

SAN ANTONIO

BRYAN /
COLLEGE STATION

**HOUSTON**1 HOUR 40 MINUTES

#### LAKE WALK - IN THE HEART OF IT ALL!

Nestled along beautiful Lake Atlas, The Lumin at Lake Walk delivers a first-class office experience within a modern hub ready to serve the region's most innovative users. Featuring gorgeous open-concept floor plans, on-site dining, retail, state-of-the-art fitness amenities, engaging programming, and a vibrant outdoor environment, tenants are immersed in an amenity-rich community designed to inspire the next generation-defining idea.