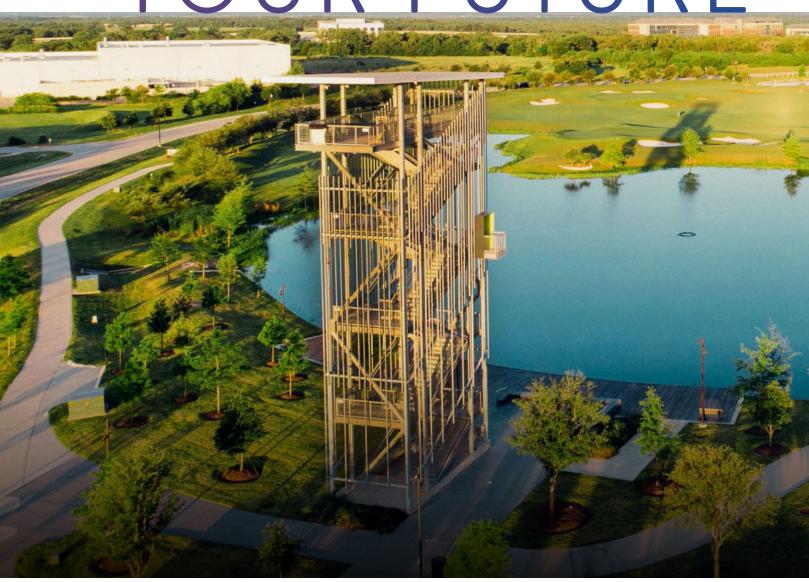

## IS HERE

The 350-acre campus is packed with 3.5 miles of walking trails, four ponds, multiple parks, and an observation tower showcasing the best sunsets in the Brazos Valley.

In addition to facilitating global tech enterprises and local startups, Lake Walk offers an intentionally curated, comfortably upscale collection of regional dining, hospitality, retail, and experiences.