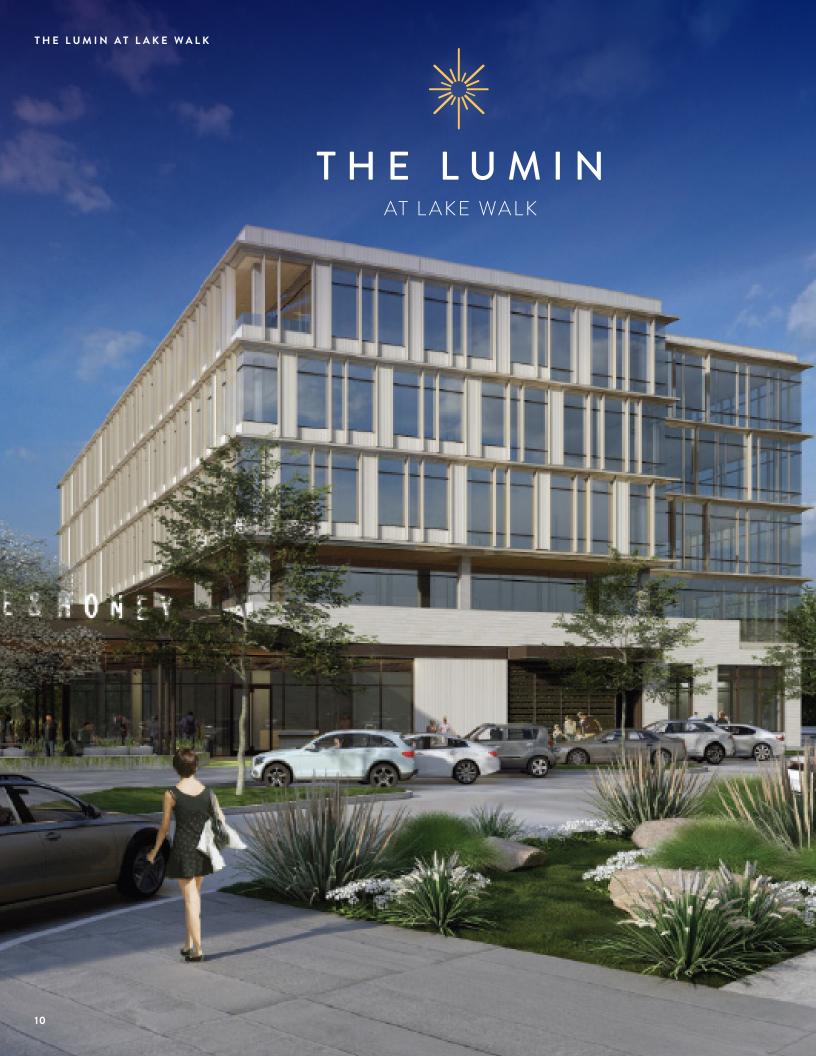

#### LAKE WALK - IN THE HEART OF IT ALL!

Nestled along beautiful Lake Atlas, The Lumin at Lake Walk delivers a first-class office experience within a modern hub ready to serve the region's most innovative users. Featuring gorgeous open-concept floor plans, on-site dining, retail, state-of-the-art fitness amenities, engaging programming, and a vibrant outdoor environment, tenants are immersed in an amenity-rich community designed to inspire the next generation-defining idea.

### OFFICE BUILDING HIGHLIGHTS

- 103K SF Office Development
- Breaking Ground Q1 2025
- Three (3) Private Terrace Opportunities
- Five (5) Stories
- Typical Floorplate: 19,500 SF

of showers and lockers)