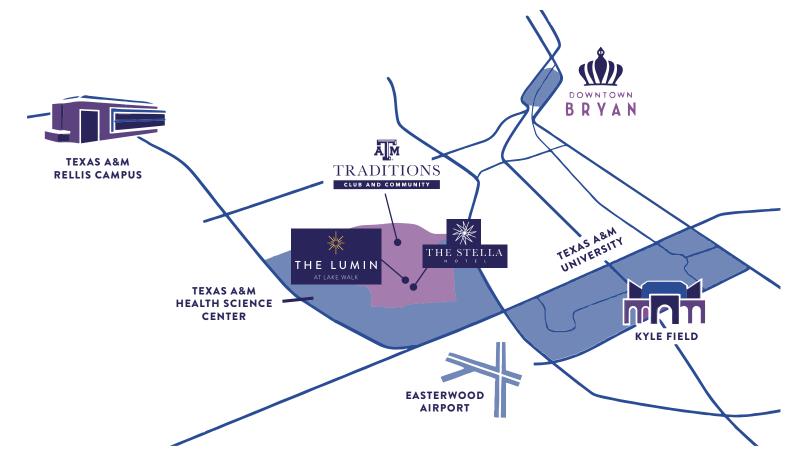

### LAKE WALK - IN THE HEART OF IT ALL!

Nestled along beautiful Lake Atlas, The Lumin at Lake Walk delivers a first-class office experience within a modern hub ready to serve the region's most innovative users. Featuring gorgeous open-concept floor plans, on-site dining, retail, state-of-the-art fitness amenities, engaging programming, and a vibrant outdoor environment, tenants are immersed in an amenity-rich community designed to inspire the next generation-defining idea.

### IN GOOD COMPANY

Offering an opportunity to join the list of impressive names who have already made a home at Lake Walk, The Lumin is ready to welcome a new era of groundbreaking companies into this innovative community.