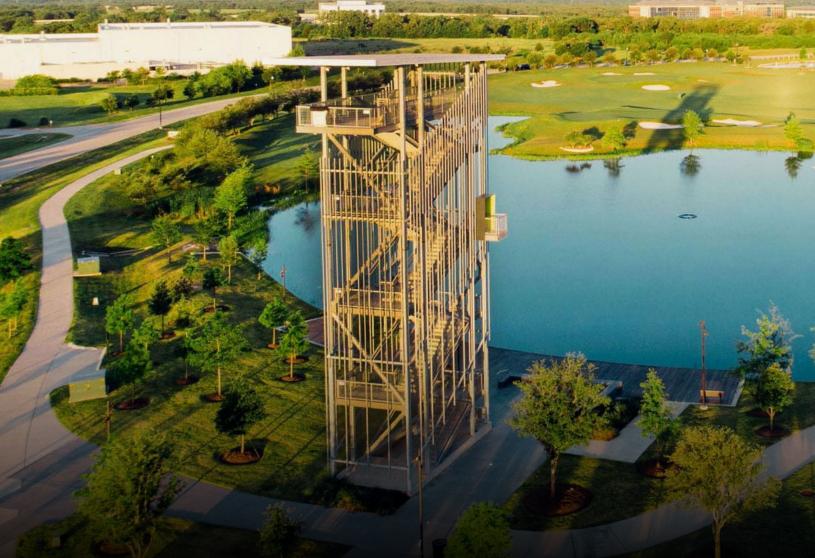

**Networking Events** 

**Concerts with Food Trucks** 

**Triathlons and 5Ks** 

COMMUNITY ISHERE walking trails, four ponds, r observation tower showcas

The 350-acre campus is packed with 3.5 miles of walking trails, four ponds, multiple parks, and an observation tower showcasing the best sunsets in the Brazos Valley.