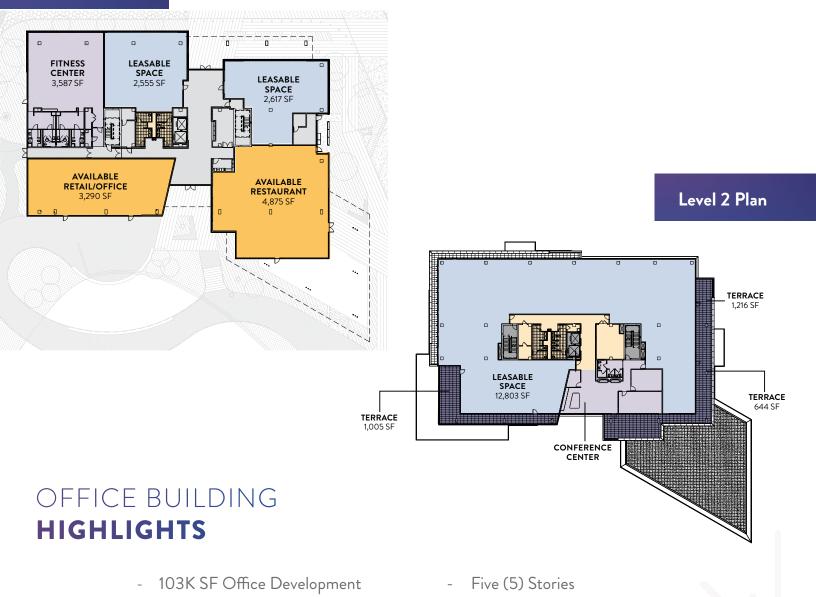

Typical Floorplate: 19,500 SF

Level 1 Plan

\_

- Breaking Ground 2025
- Three (3) Private Terrace Opportunities

THE LUMIN AT LAKE WALK

1 0

N