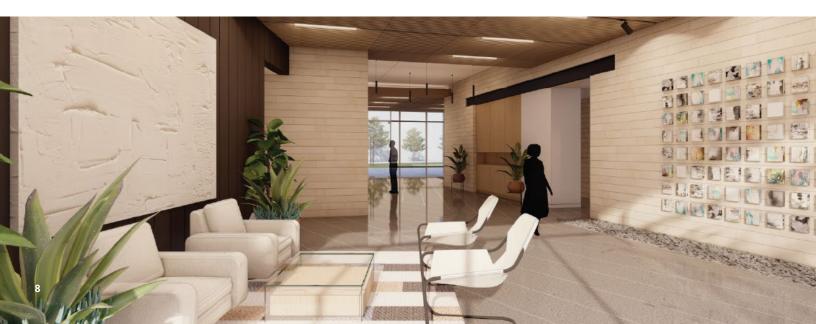

### INSPIRATION **IS HERE**

- Breathtaking views of Lake Atlas through floor-to-ceiling windows
- Hospitality-inspired rich wood, limestone, bronze and metallic finishes throughout
- Onsite restaurant, retail and event venue
- State of the art fitness center (inclusive of showers and lockers)
- State of the art conferencing facility
- Ample garage and surface parking