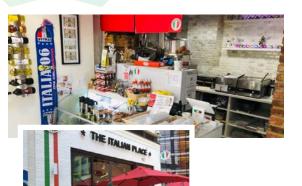

### THE ITALIAN PLACE

This woman-owned Italian market originated in Old Town Alexandria and chose the Mosaic District for its second location. Enjoy Italian subs, panini, pizza, pastas, soups, coffee, to-go dinners and more.