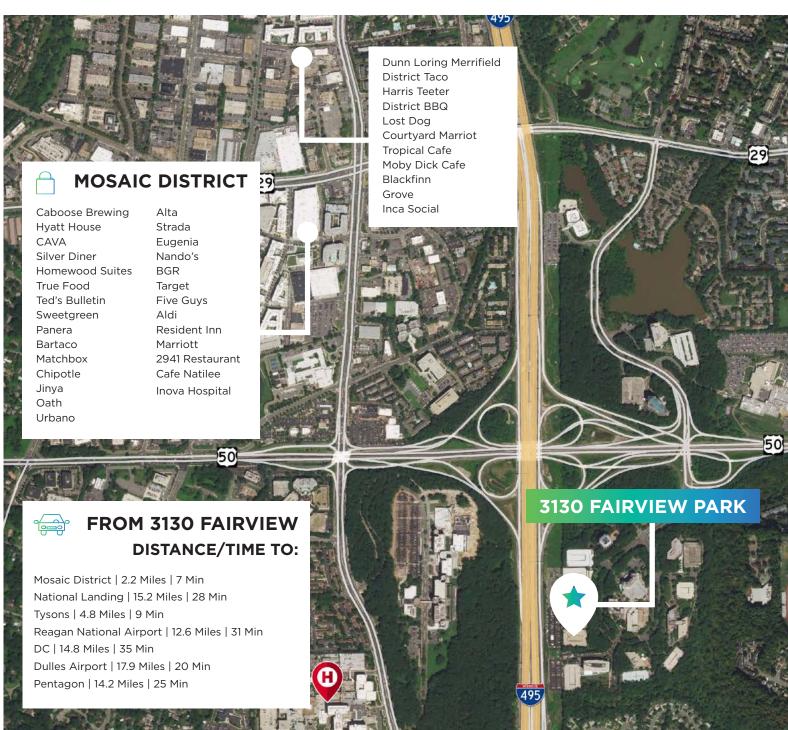

### MINUTES FROM

MOSAIC DISTRICT

20+

**RESTAURANTS & BARS** 

## Minutes to **Mosaic District**

At 3130 you're only 5 minutes away from the best amenities Merrifield has to offer.

#### **NEARBY RESTAURANTS & RETAIL:**

- » Hyatt House
- Caboose Brewing Co.
- Bartaco
- Oath Pizza
- Nando's
- Le Pain Q'uotidien
- Ted's Bulletin
- » Matchbox

- » Urbano
- **BGR**
- » CAVA
- » Sweetgreen
- Chipotle
- » Alta Strada
- » Target
- » Silver Diner

- Panera
- Jinya
- Eugina
- Sweetwater
- **Homewood Suites**