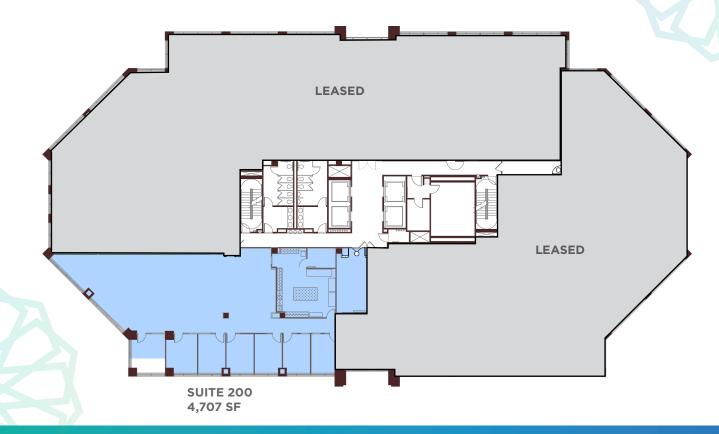

ark, you're only minutes away from Washington, D.C., Arlington, Tysons Corner, and Alexandria.

Be in the heart of the Fairview-Merrifield area with access to residential, dining, hotels, retail, ample green space and a powerful corporate network.

Recent renovations have been made to the first floor indoor and outdoor common areas that improve the everyday experience, with employee wellness and performance as key factors.



# THE HEART OF FAIRVIEW PARK

Welcome to Fairview Park, the intersection of innovation and imagination. 3130 Fairview is centrally located minutes away from Tysons, Arlington, Alexandria, and Washington DC, making it the ideal Northern Virginia location.



## **BUILDING AMENITIES**









## **AVAILABLE SPACE**



## **1ST FLOOR**



## **2ND FLOOR | 4,707 SF**





## **PROPERTY AMENITIES**

Modern-infused common areas are redesigned to offer optimal gathering spaces. The lobby, lounge, and breakout areas have all been renovated to elevate the employee experience.

- » 8 Story, Class A building with 9' finished ceilings
- » 2020 Tenant amenity re-design
- » Fully equipped fitness center with showers and towel service
- » Premium video-ready conference center & lounge
- » Newly renovated lobby and common areas
- » 24/7 Self-pay market cafe by Monumental Markets
- » Prominent top of building Beltway signage available
- » On-Site property management
- » Outdoor area with ping-pong table, picnic tables, and Adirondack chairs
- » UL Indoor Air Quality Certification
- » Free structured parking, 3.38/1,000 SF
- » Car charging stations & bike parking
- » E