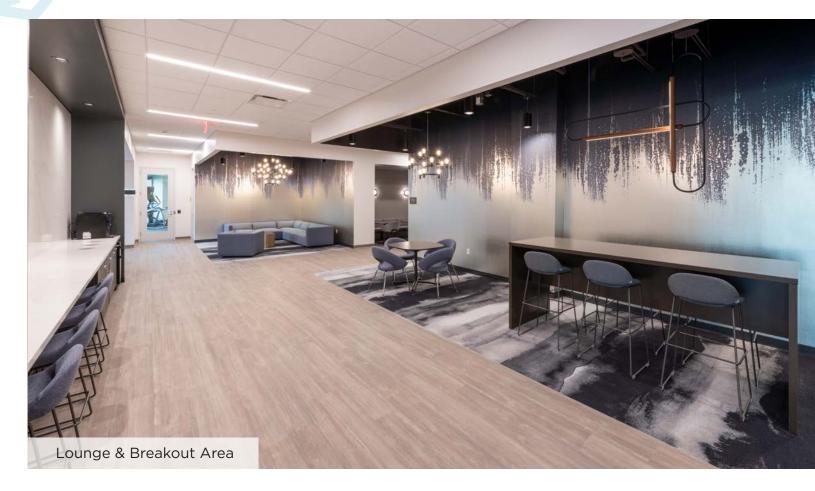

## **PROPERTY AMENITIES**

Modern-infused common areas are redesigned to offer optimal gathering spaces. The lobby, lounge, and breakout areas have all been renovated to elevate the employee experience.

- » 8 Story, Class A building with 9' finished ceilings
- » 2020 Tenant amenity re-design
- » Fully equipped fitness center with showers and towel service
- » Premium video-ready conference center & lounge
- » Newly renovated lobby and common areas
- » 24/7 Self-pay market cafe by Monumental Markets
- » Prominent top of building Beltway signage available
- » On-Site property management
- » Outdoor area with ping-pong table, picnic tables, and Adirondack chairs
- » UL Indoor Air Quality Certification
- » Free structured parking, 3.38/1,000 SF
- » Car charging stations & bike parking
- » Eight cafes within Fairview Park
- » Access to walking and jogging trails