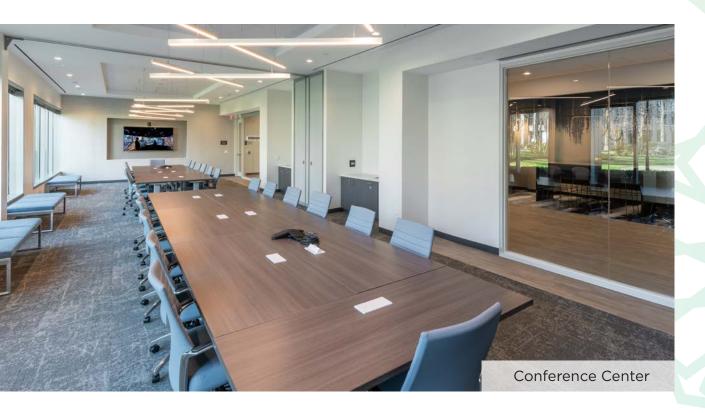

- » 8 Story, Class A building with 9' finished ceilings
- » 2020 Tenant amenity re-design
- » Fully equipped fitness center with showers and towel service
- » Premium video-ready conference center & lounge
- » Newly renovated lobby and common areas
- » 24/7 Self-pay market cafe by Monumental Markets
- » Prominent top of building Beltway signage available
- » On-Site property management
- » Outdoor area with ping-pong table, picnic tables, and Adirondack chairs
- » UL Indoor Air Quality Certification
- » Free structured parking, 3.38/1,000 SF
- » Car charging stations & bike parking
- » Eight cafes within Fairview Park
- » Access to walking and jogging trails

# **EVENT & ACCOMMODATION PLANNING MADE EASY**

Marriott is located at the center of Fairview Park with just a short walk from 3130 Fairview Park. Marriott Fairview Park is ready to host your next event with catering and planning services, room block rates and AV capabilities.

- » 16 Maximum Breakout Rooms
- » 18,000 Total SF Event Space
- » 1,400 Capacity Largest Space
- » 11 Event Rooms