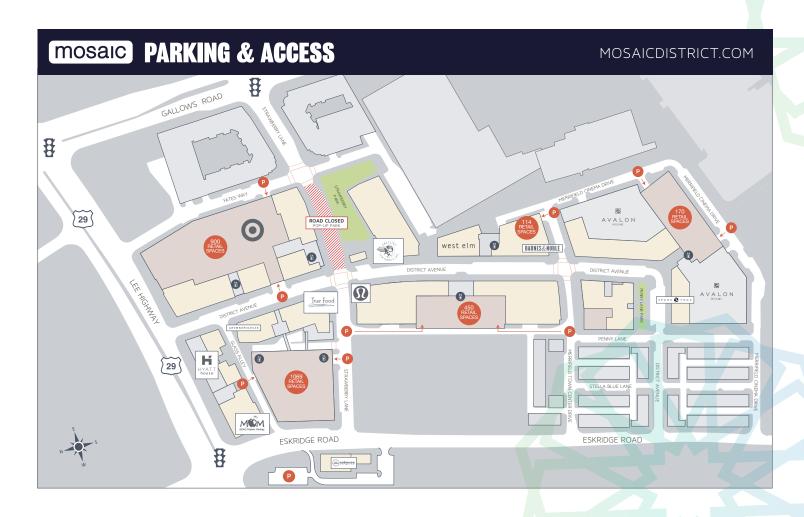

### MINUTES FROM

MOSAIC DISTRICT

20+

**RESTAURANTS & BARS** 

## Minutes to **Mosaic District**

At 3130 you're only 5 minutes away from the best amenities Merrifield has to offer.