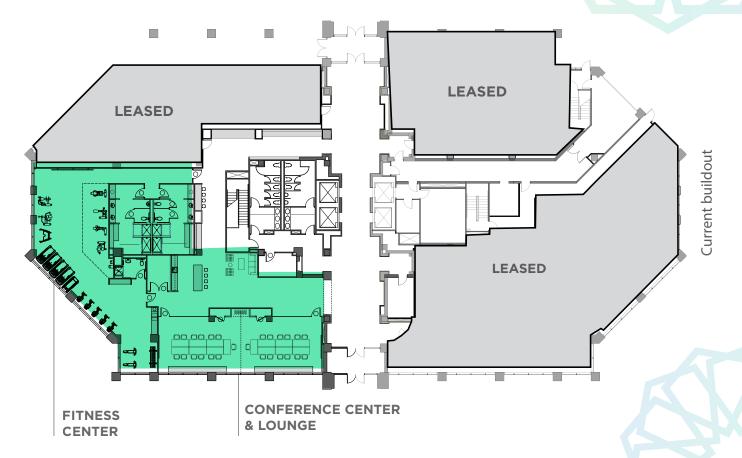

## **1ST FLOOR**

- » 8 Story, Class A building with 9' finished ceilings
- » 2020 Tenant amenity re-design
- » Fully equipped fitness center with showers and towel service
- » Premium video-ready conference center & lounge
- » Newly renovated lobby and common areas
- » 24/7 Self-pay market cafe by Monumental Markets
- » Prominent top of building Beltway signage available
- » On-Site property management
- » Outdoor area with ping-pong table, picnic tables, and Adirondack chairs
- » UL Indoor Air Quality Certification
- » Free structured parking, 3.38/1,000 SF
- » Car charging stations & bike parking
- » Eight cafes within Fairview Park
- » Access to walking and jogging trails