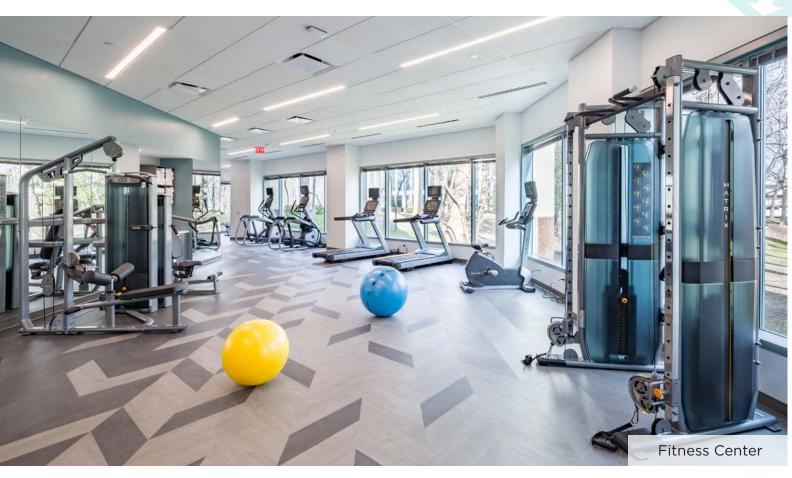

- » 8 Story, Class A building with 9' finished ceilings
- » 2020 Tenant amenity re-design
- » Fully equipped fitness center with showers and towel service
- » Premium video-ready conference center & lounge
- » Newly renovated lobby and common areas
- » 24/7 Self-pay market cafe by Monumental Markets
- » Prominent top of building Beltway signage available
- » On-Site property management
- » Outdoor area with ping-pong table, picnic tables, and Adirondack chairs
- » UL Indoor Air Quality Certification
- » Free structured parking, 3.38/1,000 SF
- » Car charging stations & bike parking
- » Eight cafes within Fairview Park
- » Access to walking and jogging trails