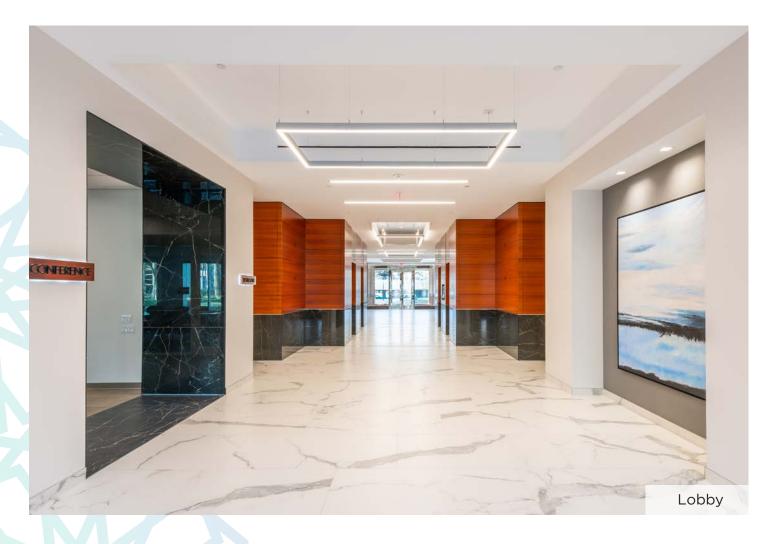

## **PROPERTY AMENITIES**

Modern-infused common areas are redesigned to offer optimal gathering spaces. The lobby, lounge, and breakout areas have all been renovated to elevate the employee experience.

- » 8 Story, Class A building with 9' finished ceilings
- » 2020 Tenant amenity re-design
- » Fully equipped fitness center with showers and towel service
- » Premium video-ready conference center & lounge
- » Newly renovated lobby and common areas
- » 24/7 Self-pay market cafe by Monumental Markets
- » Prominent top of building Beltway signage available
- » On-Site property management
- » Outdoor area with ping-pong table, picnic tables, and Adirondack chairs
- » UL Indoor Air Quality Certification
- » Free structured parking, 3.38/1,000 SF
- » Car charging stations & bike parking
- » Eight cafes within Fairview Park
- » Access to walking and jogging trails