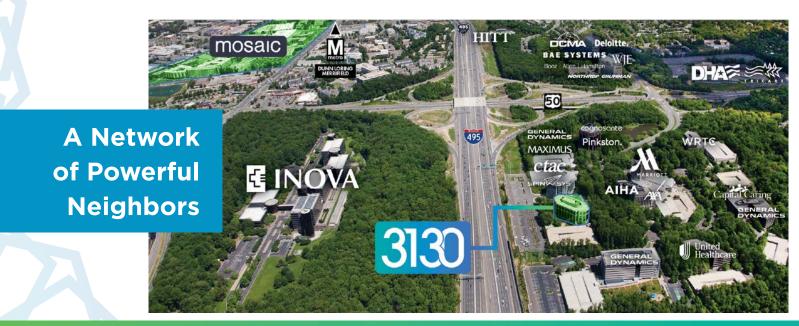

Be in the heart of the Fairview-Merrifield area with access to residential, dining, hotels, retail, ample green space and a powerful corporate network.

Recent renovations have been made to the first floor indoor and outdoor common areas that improve the everyday experience, with employee wellness and performance as key factors.

# THE HEART OF FAIRVIEW PARK

Welcome to Fairview Park, the intersection of innovation and imagination. 3130 Fairview is centrally located minutes away from Tysons, Arlington, Alexandria, and Washington DC, making it the ideal Northern Virginia location.

## Minutes to **Mosaic District**

At 3130 you're only 5 minutes away from the best amenities Merrifield has to offer.