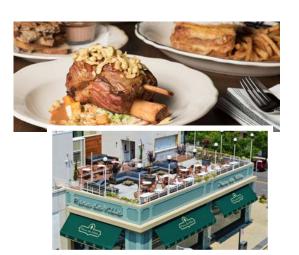

### PARC DE VILLA

A century of combined culinary experience unites the family of chefs behind Mosaic District's new restaurant, Parc de Villa. Chef/Owner Brendan L'Etoile works alongside his mother in the vibrant open kitchen at the heart of the two-tiered dining room and bar.

Parc de Ville puts a family twist on classic bistro fare and brings a taste of metropolitan France to Northern Virginia. Traditional onion soup and pillowy boudin blanc sausage are showcased alongside pinot noir-poached duck egg and Parisian gnocchi.