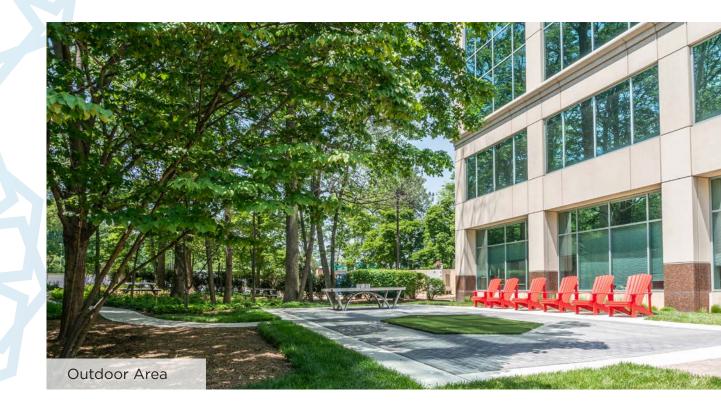

Be in the heart of the Fairview-Merrifield area with access to residential, dining, hotels, retail, ample green space and a powerful corporate network.

Recent renovations have been made to the first floor indoor and outdoor common areas that improve the everyday experience, with employee wellness and performance as key factors.

- » 8 Story, Class A building with 9' finished ceilings
- » 2020 Tenant amenity re-design
- » Fully equipped fitness center with showers and towel service
- » Premium video-ready conference center & lounge
- » Newly renovated lobby and common areas
- » 24/7 Self-pay market cafe by Monumental Markets
- » Prominent top of building Beltway signage available
- » On-Site property management
- » Outdoor area with ping-pong table, picnic tables, and Adirondack chairs
- » UL Indoor Air Quality Certification
- » Free structured parking, 3.38/1,000 SF
- » Car charging stations & bike parking
- » Eight cafes within Fairview Park
- » Access to walking and jogging trails