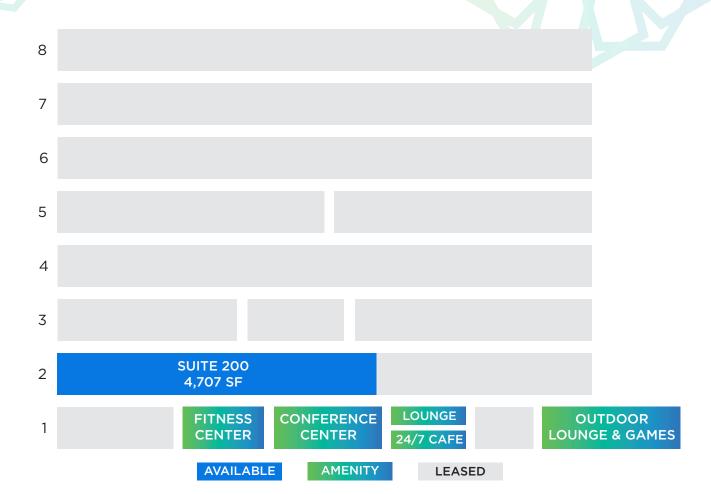

people and ideas. With a prime location of Fairview Park, you're only minutes away from Washington, D.C., Arlington, Tysons Corner, and Alexandria.

Be in the heart of the Fairview-Merrifield area with access to residential, dining, hotels, retail, ample green space and a powerful corporate network.

Recent renovations have been made to the first floor indoor and outdoor common areas that improve the everyday experience, with employee wellness and performance as key factors.



# THE HEART OF FAIRVIEW PARK

Welcome to Fairview Park, the intersection of innovation and imagination. 3130 Fairview is centrally located minutes away from Tysons, Arlington, Alexandria, and Washington DC, making it the ideal Northern Virginia location.



## **BUILDING AMENITIES**









## **AVAILABLE SPACE**



## **1ST FLOOR**



## **2ND FLOOR | 4,707 SF**





## **PROPERTY AMENITIES**

Modern-infused common areas are redesigned to offer optimal gathering spaces. The lobby, lounge, and breakout areas have all been renovated to elevate the employee experience.

- » 8 Story, Class A building with 9' finished ceilings
- » 2020 Tenant amenity re-design
- » Fully equipped fitness center with showers and towel service
- » Premium video-ready conference center & lounge
- » Newly renovated lobby and common areas
- » 24/7 Self-pay market cafe by Monumental Markets
- » Prominent top of building Beltway signage available
- » On-Site property management
- » Outdoor area with ping-pong table, picnic tables, and Adirondack chairs
- » UL Indoor Air Quality Certification
- » Free structured parking, 3.38/1,