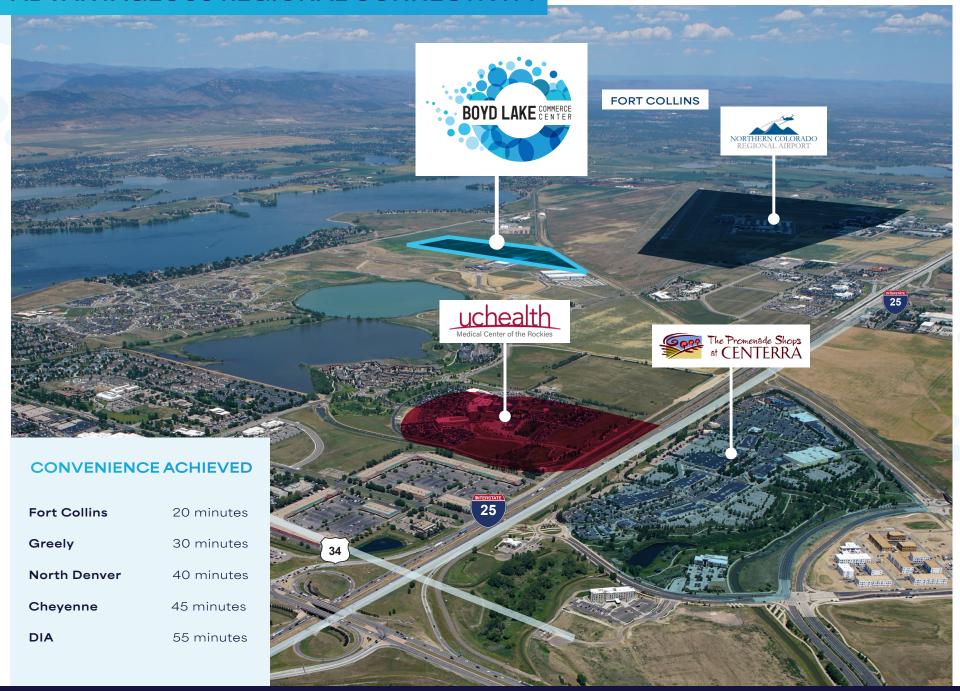

ELAND, CO 80538



## New Construction | TI Ready

## **CLASS A INDUSTRIAL/DISTRIBUTION**

**Available SF:** 44,875 SF (divisible to 21,960 SF)

Building Size: ±100,117 SF

**Spec Office:** ±2,560 SF (completed)

**Land Size:** 8.9 acres (386,901 SF)

**Available Yard:** ±5 acre lot available

east of the building

Clear Height: 28'

Construction Type: Tilt up concrete

**Drive In Doors:** Four (4)

**Dock High Doors:** Twenty Four (24)

**Sprinkler:** ESFR

**Power:** 2000 Amps, 277/480v, 3 Phase

**Parking:** 179 stalls (1.8:1,000)

Trailer parking available

Fiber Services: Comcast and Loveland Pulse





BOYD LAKE COMMERCE CENTER PAGE 2

# FLOOR PLAN











BOYD LAKE COMMERCE CENTER PAGE 3



SITE PLAN

BOYD LAKE COMMERCE CENTER PAGE 4

#### **ADVANTAGEOUS REGIONAL CONNECTIVITY**



BOYD LAKE COMMERCE CENTER PAGE 5



## **AMENITIES**

#### 1. JOHNSTOWN PLAZA

- Firestone · Brakes Plus
- · Bonefish Grill · Hobby Lobby
- · Boot Barn MOD Pizza
- · Cheba Hut · Scheel's
- · Sherwin Williams Culver's

· Starbucks

· Ethan Allen

- 2. PROMENADE SHOPS AT CENTERRA
- · American Eagle · Eddie Bauer
  - Outfitters
- · Famous Footwear
- Hallmark
- · Barnes & Noble Helzberg
- · Bath & Body Works
- Diamonds

- · Best Buy Buckle

AT&T

- Loft Pacsun
- · Chico's
- · Red Robin
- Dicks
- Metropolitan

#### 3. MARKETPLACE AT CENTERRA

- · America's Best
- · Old Chicago
- Contacts & Eyeglasses
- · Old Navy
- · Panera Bread
- · Bed Bath & Beyond
- PetSmart
- Dollar Tree · Five Below
- · Sportsman's Warehouse
- · Lane Bryant
- · Subway
- Marshall's
- Target
- Maurices

- 4. LOVELAND YARD