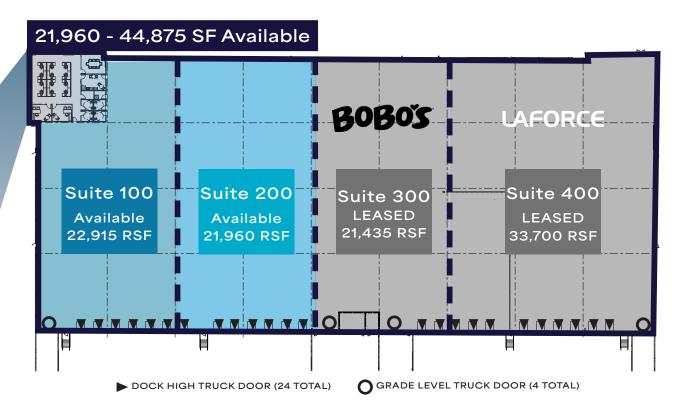

## **CLASS A INDUSTRIAL/DISTRIBUTION**

**Available SF:** 44,875 SF (divisible to 21,960 SF)

Building Size: ±100,117 SF

**Spec Office:** ±2,560 SF (completed)

**Land Size:** 8.9 acres (386,901 SF)

**Available Yard:** ±5 acre lot available

east of the building

Clear Height: 28'

Construction Type: Tilt up concrete

**Drive In Doors:** Four (4)

**Dock High Doors:** Twenty Four (24)

**Sprinkler:** ESFR

**Power:** 2000 Amps, 277/480v, 3 Phase

**Parking:** 179 stalls (1.8:1,000)

Trailer parking available

Fiber Services: Comcast and Loveland Pulse

BOYD LAKE COMMERCE CENTER PAGE 2

# FLOOR PLAN

BOYD LAKE COMMERCE CENTER PAGE 3

SITE PLAN

BOYD LAKE COMMERCE CENTER PAGE 4