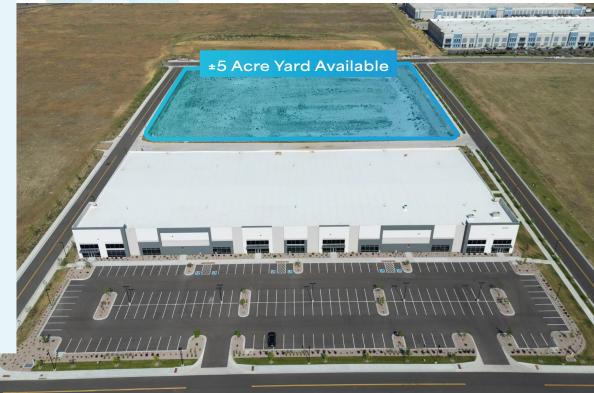

## **CLASS A INDUSTRIAL/DISTRIBUTION**

**Available SF:** 44,875 SF (divisible to 21,960 SF)

Building Size: ±100,117 SF

**Spec Office:** ±2,560 SF (completed)

**Land Size:** 8.9 acres (386,901 SF)

**Available Yard:** ±5 acre lot available

east of the building

Clear Height: 28'

Construction Type: Tilt up concrete

**Drive In Doors:** Four (4)

**Dock High Doors:** Twenty Four (24)

**Sprinkler:** ESFR

**Power:** 2000 Amps, 277/480v, 3 Phase

**Parking:** 179 stalls (1.8:1,000)