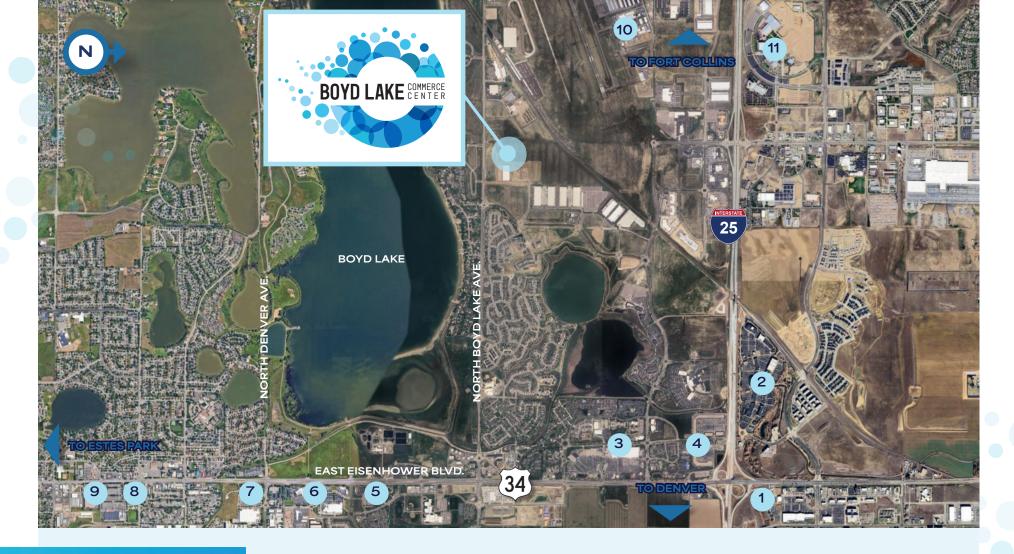

#### **ADVANTAGEOUS REGIONAL CONNECTIVITY**

BOYD LAKE COMMERCE CENTER PAGE 5

## **AMENITIES**

#### 1. JOHNSTOWN PLAZA

- Firestone · Brakes Plus
- · Bonefish Grill · Hobby Lobby
- · Boot Barn MOD Pizza
- · Cheba Hut · Scheel's
- · Sherwin Williams Culver's

· Starbucks

· Ethan Allen

- 2. PROMENADE SHOPS AT CENTERRA
- · American Eagle · Eddie Bauer
  - Outfitters
- · Famous Footwear
- Hallmark
- · Barnes & Noble Helzberg
- · Bath & Body Works
- Diamonds

- · Best Buy Buckle

AT&T

- Loft Pacsun
- · Chico's
- · Red Robin
- Dicks
- Metropolitan

#### 3. MARKETPLACE AT CENTERRA

- · America's Best
- · Old Chicago
- Contacts & Eyeglasses
- · Old Navy
- · Panera Bread
- · Bed Bath & Beyond
- PetSmart
- Dollar Tree · Five Below
- · Sportsman's Warehouse
- · Lane Bryant
- · Subway
- Marshall's
- Target
- Maurices

- 4. LOVELAND YARDS
- 5. KOHL'S
- 6. LOWE'S
- 7. WALMART+
- 8. SAM'S CLUB
- 9. THE HOME DEPOT
- 10. NORTHERN CO REGIONAL AIRPORT
- 11. BLUE FCU ARENA

**BOYD LAKE COMMERCE CENTER** PAGE 6

3841 VANDER MEER DRIVE | LOVELAND, CO 80538