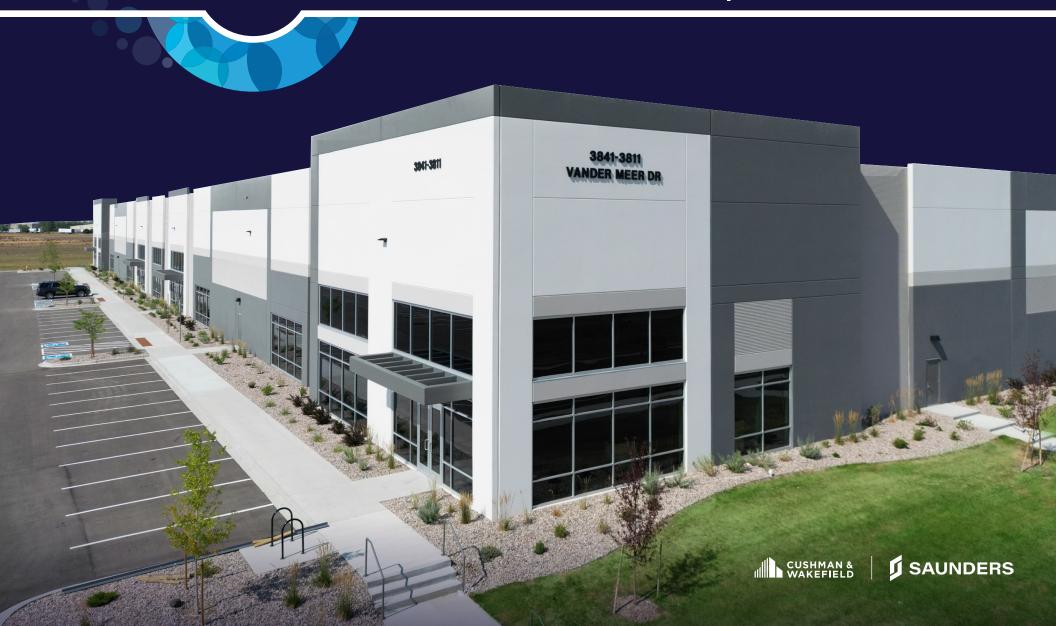

3841 VANDER MEER DRIVE | LOVELAND, CO 80538

## New Construction | TI Ready

## **CLASS A INDUSTRIAL/DISTRIBUTION**

**Available SF:** 44,875 SF (divisible to 21,960 SF)

Building Size: ±100,117 SF

**Spec Office:** ±2,560 SF (completed)

**Land Size:** 8.9 acres (386,901 SF)

**Available Yard:** ±5 acre lot available