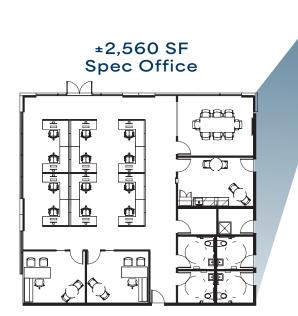

## **CLASS A INDUSTRIAL/DISTRIBUTION**

**Available SF:** 44,875 SF (divisible to 21,960 SF)

Building Size: ±100,117 SF

**Spec Office:** ±2,560 SF (completed)

**Land Size:** 8.9 acres (386,901 SF)

**Available Yard:** ±5 acre lot available

# FLOOR PLAN

BOYD LAKE COMMERCE CENTER PAGE 3

SITE PLAN

BOYD LAKE COMMERCE CENTER PAGE 4