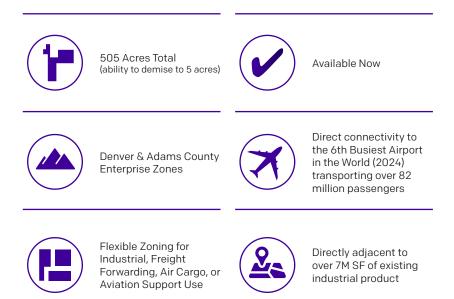

# The Future of Commerce



AERO-INDUSTRIAL DISTRICT





8500 Pena Blvd, Denver, Colorado 80249

# WHERE YOUR Vision Takes Flight

Located in the Districts at DEN, the DEN Aero-Industrial District offers over 500 acres of prime land suitable for ground lease and development. The district's unrivaled location on DEN land with access to airside facilities makes this opportunity a highly attractive prospect for investors pursuing unmatched ease and expansion for their domestic and international business ventures.





## **PROPERTY HIGHLIGHTS**





## **AN ECOMONIC Powerhouse**

Surrounded by a growing community of commercial and industrial titans, the Aero-Industrial District represents a premier hub designed for a multitude of industries to thrive, from cargo and logistics to cutting-edge research ventures, and more.

### **NOTABLE CORPORATE OCCUPIERS**

Pepsi 1,200,000 SF **GE Appliance** 

Coca-Cola 620,000 SF (Phase 1)

Lowe's 1,000,602 SF

**Dollar General** 919,000 SF

**FedEx** 482,693 SF 540,600 SF

Costco 316,692 SF

Amazon 903,450 SF (2 Locations)

Kärcher 380,000 SF

Kroger 177,000 SF



## Drew McManus

Vice Chairman +1 303 813 6427 drew.mcmanus@cushwake.com Kent Hindes Managing Director +1 909 942 4654 kent.hindes@cushwake.com

#### Mike Kboudi

Executive Managing Director +1 303 292 3700 mike.kboudi@cushwake.com

#