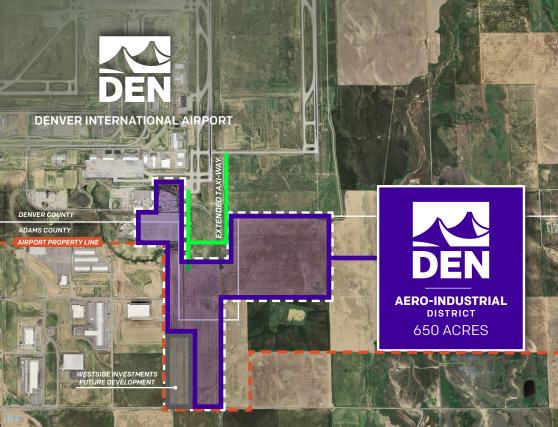

# WHERE YOUR Vision Takes Flight

Located in the Districts at DEN, the DEN Aero-Industrial District offers over 500 acres of prime land suitable for ground lease and development. The district's unrivaled location on DEN land with access to airside facilities makes this opportunity a highly attractive prospect for investors pursuing unmatched ease and expansion for their domestic and international business ventures.