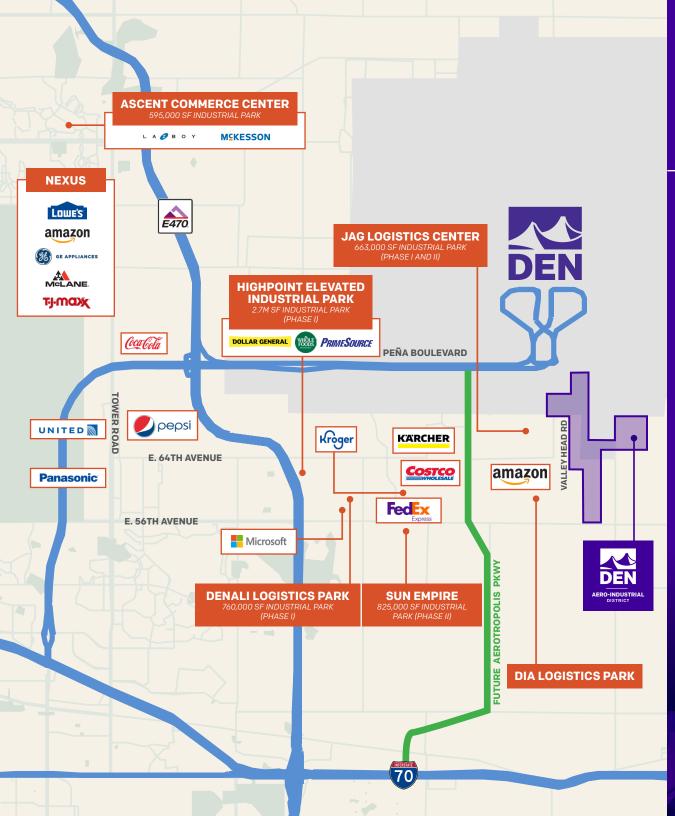

## **AN ECOMONIC Powerhouse**

Surrounded by a growing community of commercial and industrial titans, the Aero-Industrial District represents a premier hub designed for a multitude of industries to thrive, from cargo and logistics to cutting-edge research ventures, and more.

### **NOTABLE CORPORATE OCCUPIERS**

Pepsi 1,200,000 SF **GE Appliance** 

Coca-Cola 620,000 SF (Phase 1)

Lowe's 1,000,602 SF

**Dollar General** 919,000 SF

**FedEx** 482,693 SF 540,600 SF

Costco 316,692 SF

Amazon 903,450 SF (2 Locations)

Kärcher 380,000 SF

Kroger 177,000 SF