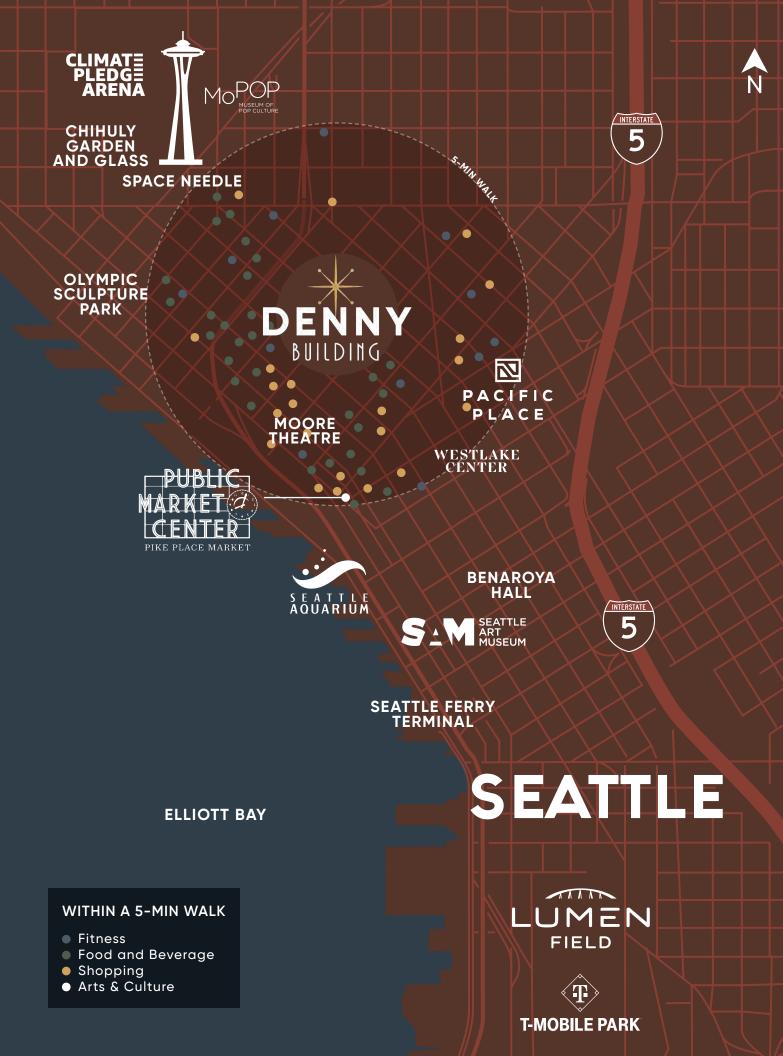

## EMBRACE THE SEATTLE EXPERIENCE

Located in Seattle's downtown core, between bustling Pike Place Market and the city's vibrant retail district, the Denny Building is just steps away from restaurants, shops, attractions, hotels and many more of the Emerald City's most popular destinations.

The Denny Building's central location also puts tenants in close proximity to Interstate 5 and Highway 99, while offering easy access to Westlake Center Transit Station, the Monorail, Seattle ferry terminals, and more transit options.

## EXPLORE THE NEIGHBORHOUP