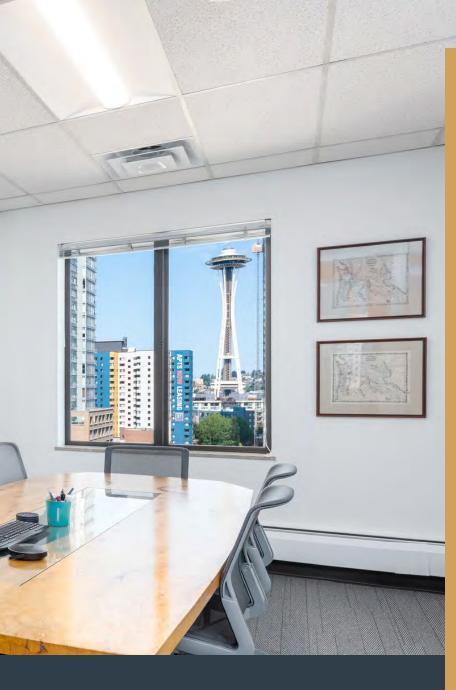

# MODERN VIBES

**12 FLOORS** 

Of Offices

Located on Sixth Avenue and across from Amazon's world headquarters, the Denny Building is uniquely positioned in the heart of the vibrant Denny Triangle neighborhood.

Built in 1968 and rejuvenated in 2011, the Denny Building presents a contemporary office environment with midcentury flair.

184,609 RSF

Office space

\* NATURAL LIGHT THROUGHOUT

st on-site tenant amenities

CONVENIENT AMENITIES FOR A SEAMLESS WORKDAY

> The Denny Building offers a host of on-site conveniences, including a large conference room, tenant showers, on-site engineering staff, and secure parking in an attached garage.