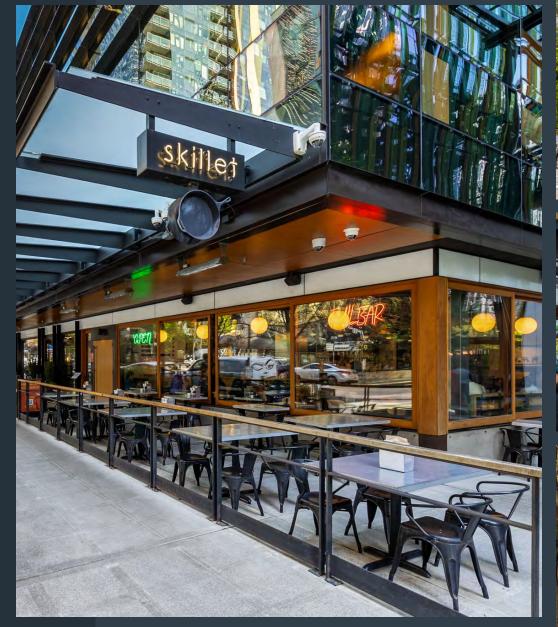

## EMBRACE THE SEATTLE EXPERIENCE

Located in Seattle's downtown core, between bustling Pike Place Market and the city's vibrant retail district, the Denny Building is just steps away from restaurants, shops, attractions, hotels and many more of the Emerald City's most popular destinations.