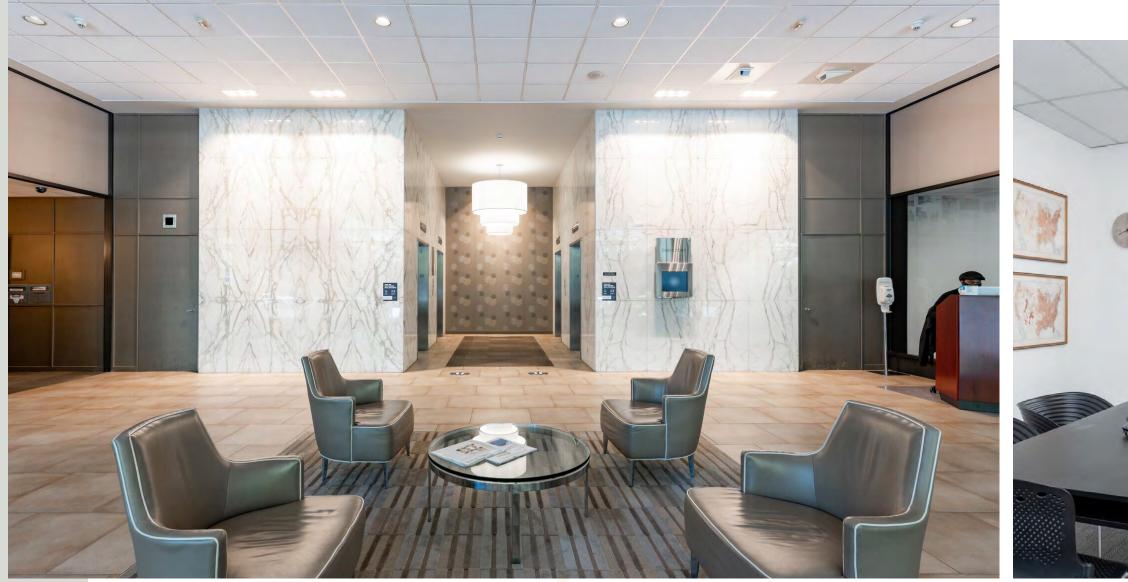

CONVENIENT AMENITIES FOR A SEAMLESS WORKDAY

> The Denny Building offers a host of on-site conveniences, including a large conference room, tenant showers, on-site engineering staff, and secure parking in an attached garage.

#### **BUILDING AMENITIES**

- Attached parking garage (1.5:1,000)
- Access-controlled card key entry system
- Security personnel patrol during/after business hours and on weekends
- CCTV cameras throughout the property

- Large building conference room
- Building shower facilities
- On-site storage, including bike storage
- On-site building engineer
- Dog friendly