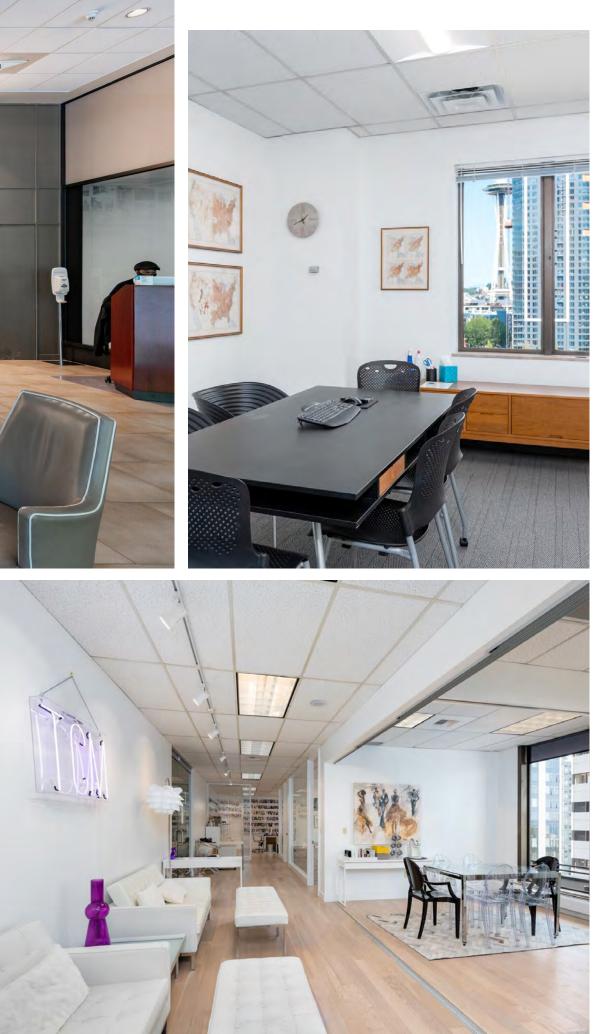

Built in 1968 and rejuvenated in 2011, the Denny Building presents a contemporary office environment with midcentury flair.

184,609 RSF

Office space

\* NATURAL LIGHT THROUGHOUT

st on-site tenant amenities

CONVENIENT AMENITIES FOR A SEAMLESS WORKDAY

> The Denny Building offers a host of on-site conveniences, including a large conference room, tenant showers, on-site engineering staff, and secure parking in an attached garage.