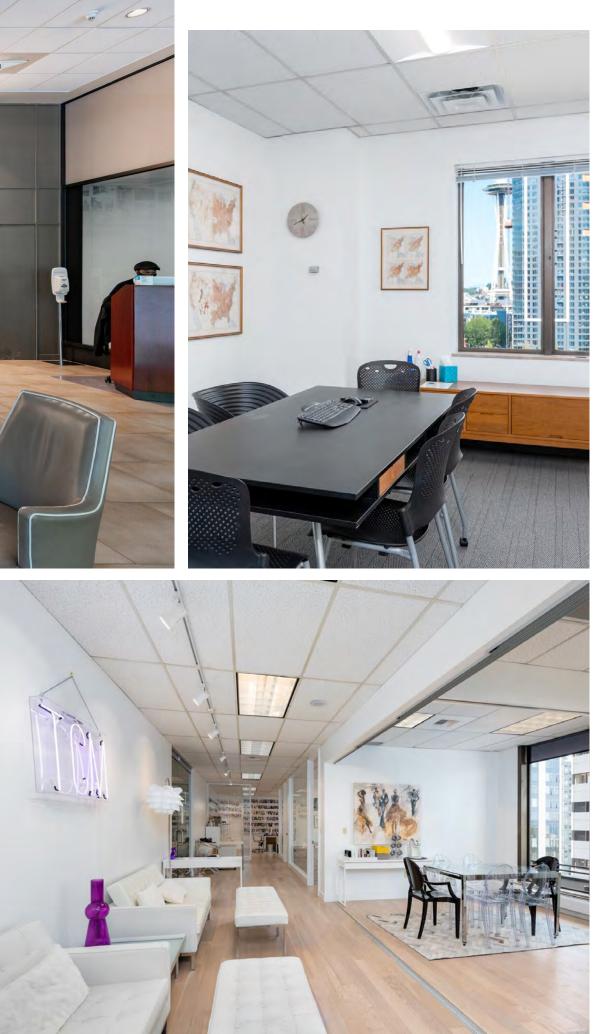

CONVENIENT AMENITIES FOR A SEAMLESS WORKDAY

> The Denny Building offers a host of on-site conveniences, including a large conference room, tenant showers, on-site engineering staff, and secure parking in an attached garage.

#### **BUILDING AMENITIES**

- Attached parking garage (1.5:1,000)
- Access-controlled card key entry system
- Security personnel patrol during/after business hours and on weekends
- CCTV cameras throughout the property

- Large building conference room
- Building shower facilities
- On-site storage, including bike storage
- On-site building engineer
- Dog friendly