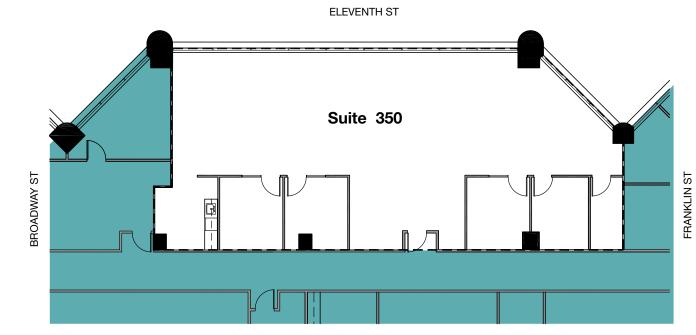

#### SUITE 350 | 2,775 SF

- 4 private offices
- Breakroom
- Large open area with lots of glass

©2023 Cushman & Wakefield. All rights reserved. The information contained in this communication is strictly confidential. This information has been obtained from sources believed to be reliable but has not been verified. NO WARRANTY OR REPRESENTATION, EXPRESS OR IMPLED, IS MADE AS TO THE CONDITION OF THE PROPERTY (OR PROPERTY COR PROPERTIES), REFERENCED HEREIN OR AS TO THE ACCURACY OR COMPLETENESS OF THE INFORMATION CONTAINED HEREIN, AND SAME IS SUBMITTED SUBJECT TO ERRORS, OMISSIONS, CHANGE OF PRICE, RENTAL OR OTHER CONDITIONS, WITHDRAWAL WITHOUT NOTICE, AND TO ANY SPECIAL LISTING CONDITIONS IMPOSED BY THE PROPERTY OWNER(S). ANY PROJECTIONS, OPINIONS OR ESTIMATES ARE SUBJECT TO UNCERTAINTY AND DO NOT SIGNIFY CURRENT OR FUTURE PROPERTY PERFORMANCE. COE-PM-WEST- 09/08/23