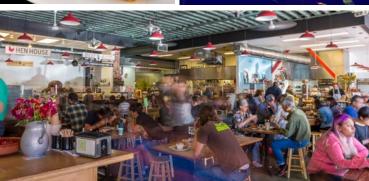

## 140<sub>RESTAURANTS</sub> within walking distance

## **ACCESS & AMENITIES**

- Marriott City Center, Marriott Courtyard, and Hampton Inn are all within 1-2 blocks
- Amtrak is 10 blocks away
- Ferry is 8 blocks away
- Steps from numerous restaurants, coffee shops and bars