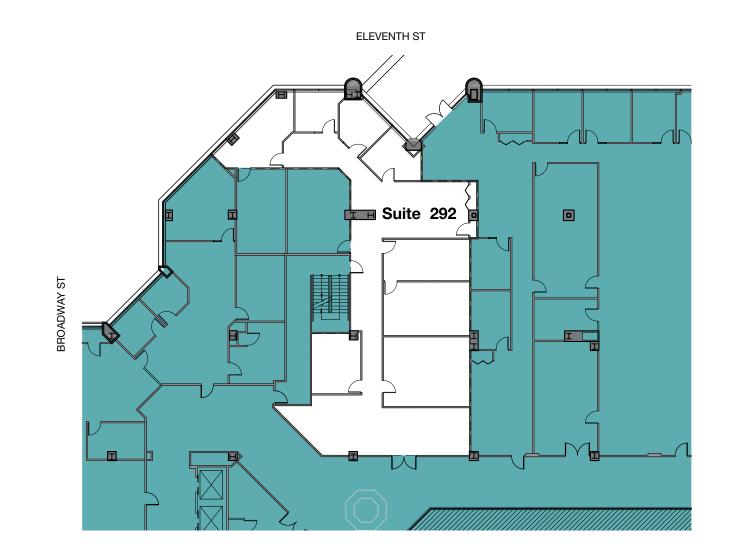

SUITE 292 | 4,569 SF

- Large focus rooms
- 4 private offices
- Breakroom

©2023 Cushman & Wakefield. All rights reserved. The information contained in this communication is strictly confidential. This information has been obtained from sources believed to be reliable but has not been verified. NO WARRANTY OR REPRESENTATION, EXPRESS OR IMPLIED, IS MADE AS TO THE CONDITION OF THE PROPERTY (OR PROPERTY ES) REFERENCED HEREIN OR AS TO THE ACCURACY OR COMPLETENESS OF THE INFORMATION CONTAINED HEREIN, AND SAME IS SUBMITTED SUBJECT TO ERRORS, OMISSIONS, CHANGE OF PRICE, RENTAL OR OTHER CONDITIONS, WITHDRAWAL WITHOUT NOTICE, AND TO ANY SPECIAL LISTING CONDITIONS IMPOSED BY THE PROPERTY OWNER(S). ANY PROJECTIONS, OPINIONS OR ESTIMATES ARE SUBJECT TO UNCERTAINTY AND DO NOT SIGNIFY CURRENT OR FUTURE PROPERTY PERFORMANCE. COE-PM-WEST- 09/08/23