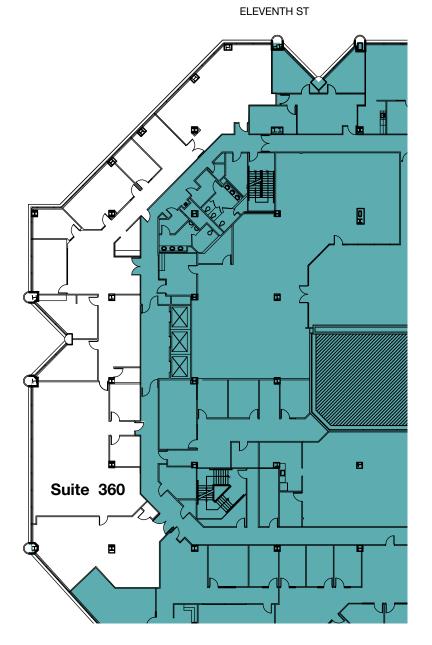

SUITE 360 | 8,563 SF

- Extensive exterior window line with San Francisco views
- Open areas with larger conference rooms

©2023 Cushman & Wakefield. All rights reserved. The information contained in this communication is strictly confidential. This information has been obtained from sources believed to be reliable but has not been verified. NO WARRANTY OR REPRESENTATION, EXPRESS OR IMPLIED, IS MADE AS TO THE CONDITION OF THE PROPERTY (OR PROPERTY ES), REFERENCED HEREIN OR AS TO THE ACCURACY OR COMPLETENESS OF THE INFORMATION CONTAINED HEREIN, AND SAME IS SUBMITTED SUBJECT TO ERRORS, OMISSIONS, CHANGE OF PRICE, RENTAL OR OTHER CONDITIONS, WITHDRAWAL WITHOUT NOTICE, AND TO ANY SPECIAL LISTING CONDITIONS IMPOSED BY THE PROPERTY OWNER(S). ANY PROJECTIONS, OPINIONS OR ESTIMATES ARE SUBJECT TO UNCERTAINTY AND DO NOT SIGNIFY CURRENT OR FUTURE PROPERTY PERFORMANCE. COE-PM-WEST-09/08/23