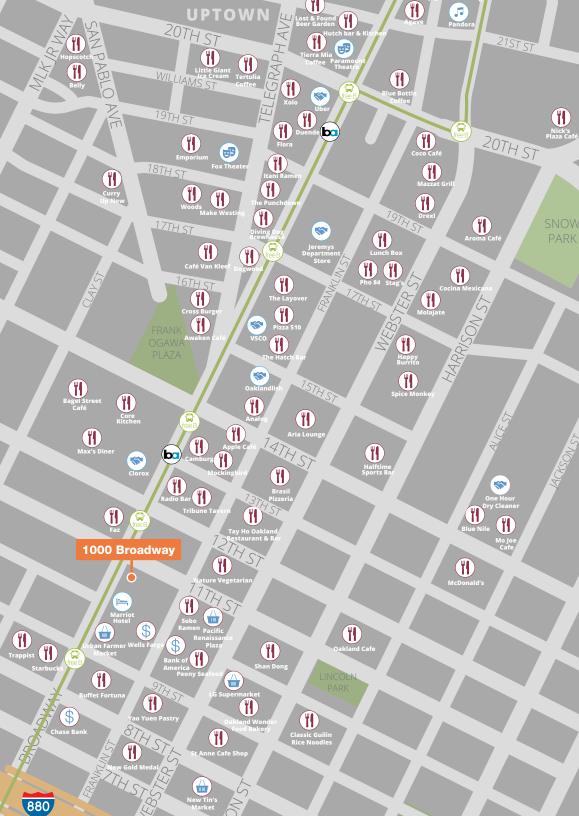

## WITHIN BLOCKS OF 1000 BROADWAY...

## **ACCESS & AMENITIES**

- Marriott City Center, Marriott Courtyard, and Hampton Inn are all within 1-2 blocks
- Amtrak is 10 blocks away
- Ferry is 8 blocks away
- Steps from numerous restaurants, coffee shops and bars