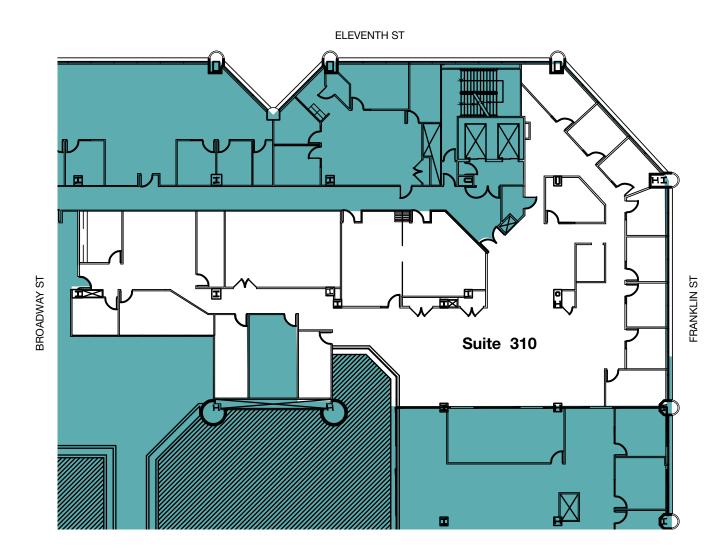

#### SUITE 310 | 9,286 SF

- Exterior and atrium views
- 8 private offices
- Breakroom
- Large conference room

©2023 Cushman & Wakefield. All rights reserved. The information contained in this communication is strictly confidential. This information has been obtained from sources believed to be reliable but has not been verified. NO WARRANTY OR REPRESENTATION, EXPRESS OR IMPLIED, IS MADE AS TO THE CONDITION OF THE PROPERTY (OR PROPERTY ES, REFERENCED HEREIN OR AS TO THE ACCURACY OR COMPLETENESS OF THE INFORMATION CONTAINED HEREIN, AND SAME IS SUBJECT TO ERRORS, OMISSIONS, CHANGE OF PRICE, RENTAL OR OTHER CONDITIONS, WITHDRAWAL WITHOUT NOTICE, AND TO ANY SPECIAL LISTING CONDITIONS IMPOSED BY THE PROPERTY OWNER(S). ANY PROJECTIONS, OPINIONS OR ESTIMATES ARE SUBJECT TO UNCERTAINTY AND DO NOT SIGNIFY CURRENT OR FUTURE PROPERTY PERFORMANCE. COE-PM-WEST- 09/08/23