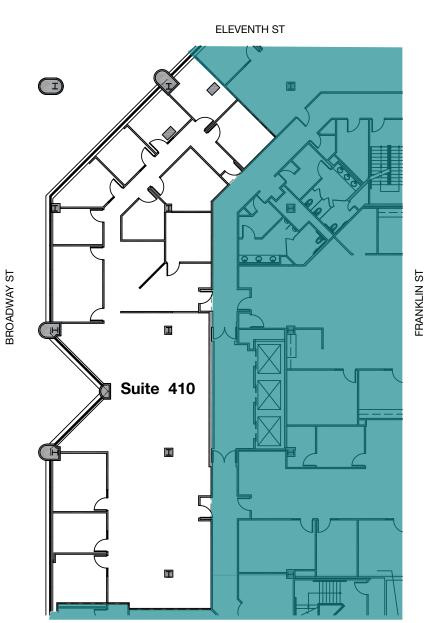

#### SUITE 410 | 5,751 SF

• Great glass exposure for natural light

©2023 Cushman & Wakefield. All rights reserved. The information contained in this communication is strictly confidential. This information has been obtained from sources believed to be reliable but has not been verified. NO WARRANTY OR REPRESENTATION, EXPRESS OR IMPLIED, IS MADE AS TO THE CONDITION OF THE PROPERTY (OR PROPERTY ES) REFERENCED HEREIN OR AS TO THE ACCURACY OR COMPLETENESS OF THE INFORMATION CONTAINED HEREIN, AND SAME IS SUBMITTED SUBJECT TO ERRORS, OMISSIONS, CHANGE OF PRICE, RENTAL OR OTHER CONDITIONS, WITHDRAWAL WITHOUT NOTICE, AND TO ANY SPECIAL LISTING CONDITIONS IMPOSED BY THE PROPERTY OWNER(S). ANY PROJECTIONS, OPINIONS OR ESTIMATES ARE SUBJECT TO UNCERTAINTY AND DO NOT SIGNIFY CURRENT OR FUTURE PROPERTY PERFORMANCE. COE-PM-WEST- 09/08/23