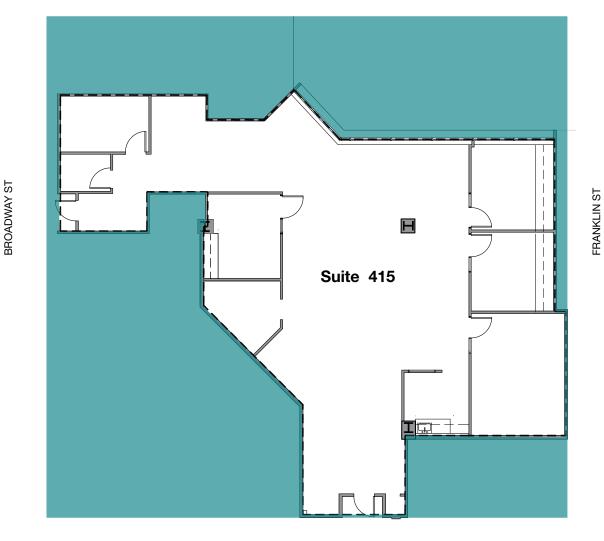

#### SUITE 415 | 3,334 SF

- Large open area
- Kitchen
- Two private offices
- Server room
- Conference room
- Atrium views

ELEVENTH ST

©2023 Cushman & Wakefield. All rights reserved. The information contained in this communication is strictly confidential. This information has been obtained from sources believed to be reliable but has not been verified. NO WARRANTY OR REPRESENTATION, EXPRESS OR IMPLIED, IS MADE AS TO THE CONDITION OF THE PROPERTY (OR PROPERTY ESPRESENTED HEREIN OR AS TO THE ACCURACY OR COMPLETENESS OF THE INFORMATION CONTAINED HEREIN, AND SAME IS SUBMITTED SUBJECT TO ERRORS, OMISSIONS, CHANGE OF PRICE, RENTAL OR OTHER CONDITIONS, WITHDRAWAL WITHOUT NOTICE, AND TO ANY SPECIAL LISTING CONDITIONS IMPOSED BY THE PROPERTY OWNER(S). ANY PROJECTIONS, OPINIONS OR ESTIMATES ARE SUBJECT TO UNCERTAINTY AND DO NOT SIGNIFY CURRENT OR FUTURE PROPERTY PERFORMANCE. COE-PM-WEST- 09/08/23