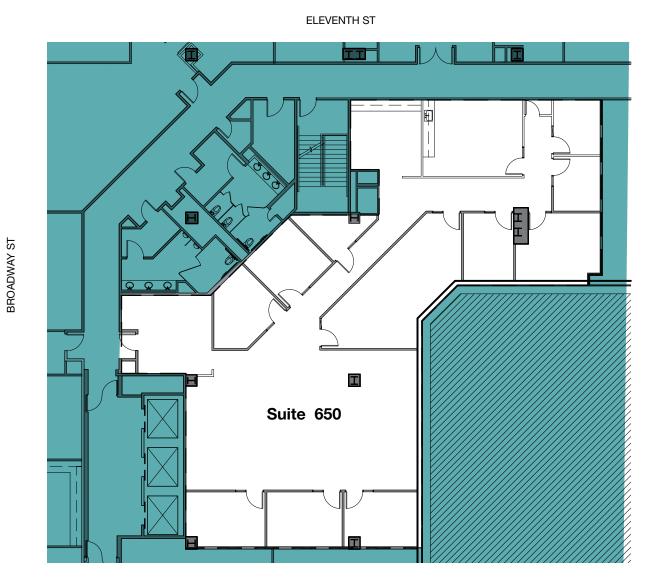

#### SUITE 650 | 4,845 SF

- Atrium facing unit
- 10 private offices
- 1 large conference room
- Kitchen/breakroom
- File/storage room

©2023 Cushman & Wakefield. All rights reserved. The information contained in this communication is strictly confidential. This information has been obtained from sources believed to be reliable but has not been verified. NO WARRANTY OR REPRESENTATION, EXPRESS OR IMPLIED, IS MADE AS TO THE CONDITION OF THE PROPERTY (OR PROPERTY ES), REFERENCED HEREIN OR AS TO THE ACCURACY OR COMPLETENESS OF THE INFORMATION CONTAINED HEREIN, AND SAME IS SUBMITTED SUBJECT TO ERRORS, OMISSIONS, CHANGE OF PRICE, RENTAL OR OTHER CONDITIONS, WITHDRAWAL WITHOUT NOTICE, AND TO ANY SPECIAL LISTING CONDITIONS IMPOSED BY THE PROPERTY OWNER(S). ANY PROJECTIONS, OPINIONS OR ESTIMATES ARE SUBJECT TO UNCERTAINTY AND DO NOT SIGNIFY CURRENT OR FUTURE PROPERTY PERFORMANCE. COE-PM-WEST-09/08/23