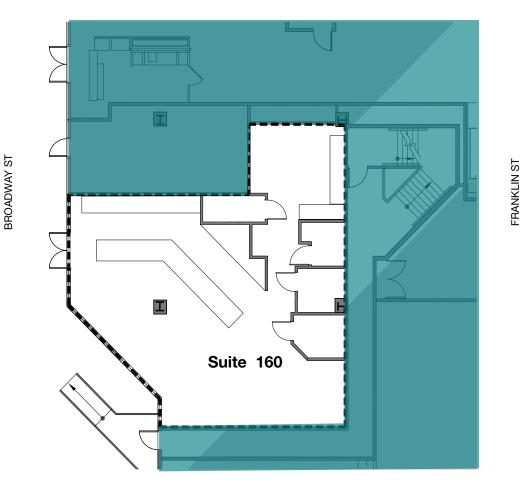

#### SUITE 160 | 2,031 SF

- Restaurant Space
- Existing type 1 hood
- Fire suppression system
- Grease trap

ELEVENTH ST

©2023 Cushman & Wakefield. All rights reserved. The information contained in this communication is strictly confidential. This information has been obtained from sources believed to be reliable but has not been verified. NO WARRANTY OR REPRESENTATION, EXPRESS OR IMPLIED, IS MADE AS TO THE CONDITION OF THE PROPERTY (OR PROPERTIES) REFERENCED HEREIN OR AS TO THE ACCURACY OR COMPLETENESS OF THE INFORMATION CONTAINED HEREIN, AND SAME IS SUBMITTED SUBJECT TO ERRORS, OMISSIONS, CHANGE OF PRICE, RENTAL OR OTHER CONDITIONS, WITHOUT NOTICE, AND TO ANY SPECIAL LISTING CONDITIONS IMPOSED BY THE PROPERTY OWNER(S). ANY PROJECTIONS, OPINIONS OR ESTIMATES ARE SUBJECT TO UNCERTAINTY AND DO NOT SIGNIFY CURRENT OR FUTURE PROPERTY PERFORMANCE. COE-PM-WEST 09/08/23