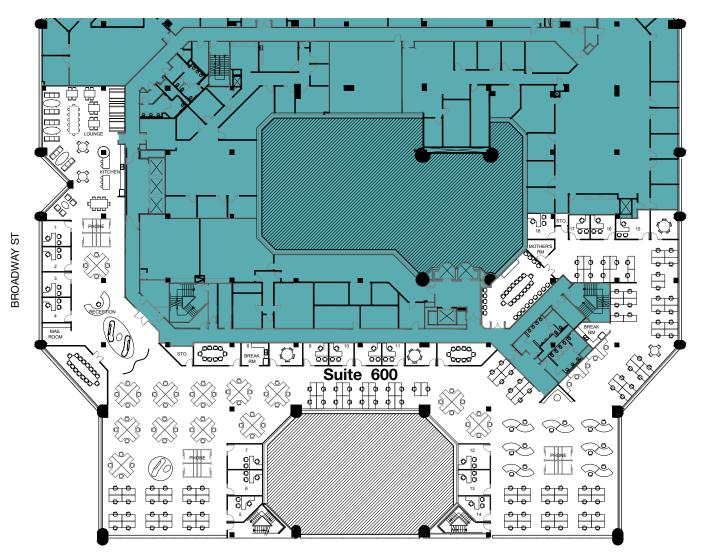

## **CONCEPTUAL PLAN**

#### SUITE 600 | 30,772 SF

- San Francisco Bay views
- 13' 6" ceiling heights
- 7 conference rooms
- 18 private offices
- Kitchen
- 2 breakrooms
- 174 workstations
- Expansion opportunities

ELEVENTH ST

©2023 Cushman & Wakefield. All rights reserved. The information contained in this communication is strictly confidential. This information has been obtained from sources believed to be reliable but has not been verified. NO WARRANTY OR REPRESENTATION, EXPRESS OR IMPLIED, IS MADE AS TO THE CONDITION OF THE PROPERTY (OR PROPERTY ES REFERENCED HEREIN OR AS TO THE ACCURACY OR COMPLETENESS OF THE INFORMATION CONTAINED HEREIN, AND SAME IS SUBMITTED SUBJECT TO ERRORS, OMISSIONS, CHANGE OF PRICE, RENTAL OR OTHER CONDITIONS, WITHDRAWAL WITHOUT NOTICE, AND TO ANY SPECIAL LISTING CONDITIONS IMPOSED BY THE PROPERTY OWNER(S). ANY PROJECTIONS, OPINIONS OR ESTIMATES ARE SUBJECT TO UNCERTAINTY AND DO NOT SIGNIFY CURRENT OR FUTURE PROPERTY PERFORMANCE. COE-PM-WEST-09/08/23