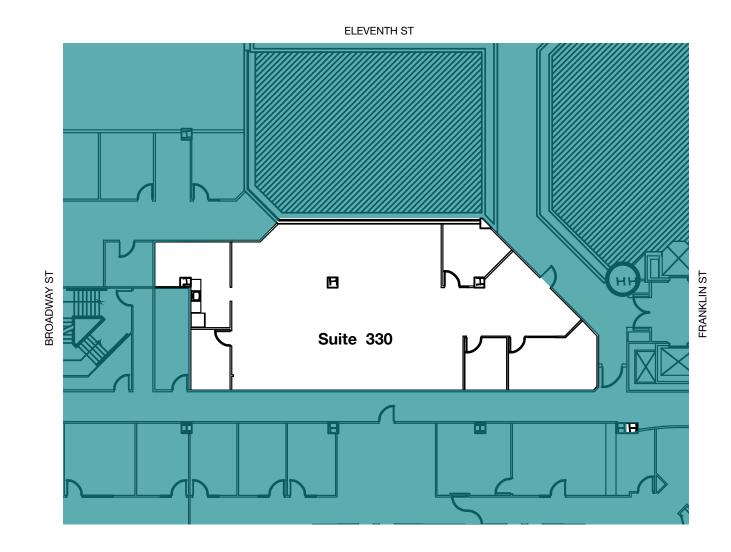

#### SUITE 330 | 3,011 SF

- Atrium views
- Breakroom
- Two offices
- Conference room

©2023 Cushman & Wakefield. All rights reserved. The information contained in this communication is strictly confidential. This information has been obtained from sources believed to be reliable but has not been verified. NO WARRANTY OR REPRESENTATION, EXPRESS OR IMPLED, IS MADE AS TO THE CONDITION OF THE PROPERTY (OR PROPERTY COR PROPERTIES), REFERENCED HEREIN OR AS TO THE ACCURACY OR COMPLETENESS OF THE INFORMATION CONTAINED HEREIN, AND SAME IS SUBMITTED SUBJECT TO ERRORS, OMISSIONS, CHANGE OF PRICE, RENTAL OR OTHER CONDITIONS, WITHDRAWAL WITHOUT NOTICE, AND TO ANY SPECIAL LISTING CONDITIONS IMPOSED BY THE PROPERTY OWNER(S). ANY PROJECTIONS, OPINIONS OR ESTIMATES ARE SUBJECT TO UNCERTAINTY AND DO NOT SIGNIFY CURRENT OR FUTURE PROPERTY PERFORMANCE. COE-PM-WEST- 09/08/23