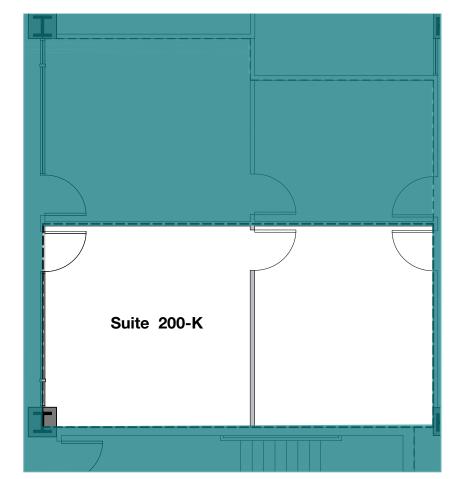

#### SUITE 200-K | 562 SF

- 2 private offices
- Shared kitchen
- Shared conference rooms