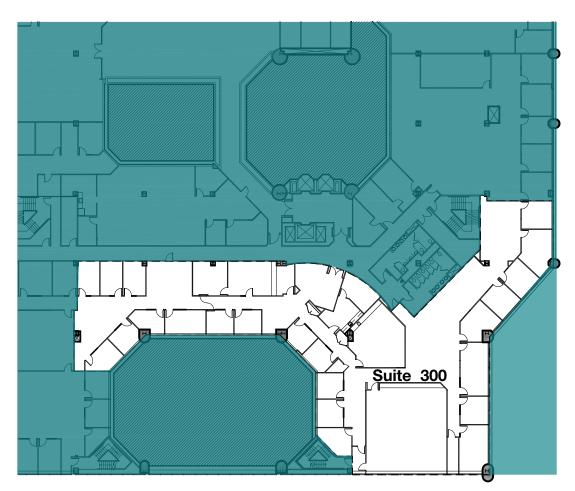

#### SUITE 300 | 13,505 SF

- 22 private offices
- Very large boardroom

ELEVENTH ST

**BROADWAY ST** 