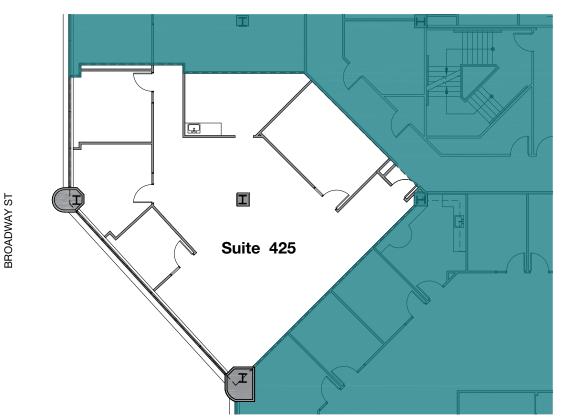

SUITE 425 | 2,392 RSF

- 3 private offices
- Large conference room
- Breakroom
- Open area
- Nice view

ELEVENTH ST

©2023 Cushman & Wakefield. All rights reserved. The information contained in this communication is strictly confidential. This information has been obtained from sources believed to be reliable but has not been verified. NO WARRANTY OR REPRESENTATION, EXPRESS OR IMPLIED, IS MADE AS TO THE CONDITION OF THE PROPERTY (OR PROPERTIES), REFERENCED HEREIN OR AS TO THE ACCURACY OR COMPLETENESS OF THE INFORMATION CONTAINED HEREIN, AND SAME IS SUBMITTED SUBJECT TO ERRORS, OMISSIONS, CHANGE OF PRICE, RENTAL OR OTHER CONDITIONS, WITHDRAWAL WITHOUR NOTICE, AND TO ANY SPECIAL LISTING CONDITIONS IMPOSED BY THE PROPERTY OWNER(S). ANY PROJECTIONS, OPINIONS OR ESTIMATES ARE SUBJECT TO UNCERTAINTY AND DO NOT SIGNIFY CURRENT OR FUTURE PROPERTY PERFORMANCE. COE-PM-WEST-09/08/23