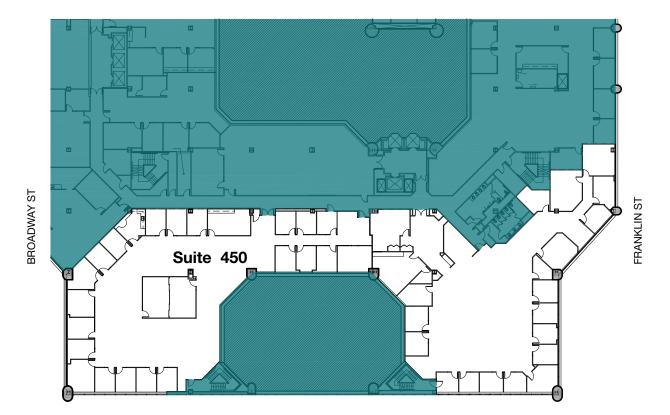

#### SUITE 450 | 20,352 SF

- 37 Private offices
- 3 Conference rooms
- Divisible

©2023 Cushman & Wakefield. All rights reserved. The information contained in this communication is strictly confidential. This information has been obtained from sources believed to be reliable but has not been verified. NO WARRANTY OR REPRESENTATION, EXPRESS OR IMPLIED, IS MADE AS TO THE CONDITION OF THE PROPERTY (OR PROPERTY ES), REFERENCED HEREIN OR AS TO THE ACCURACY OR COMPLETENESS OF THE INFORMATION CONTAINED HEREIN, AND SAME IS SUBMITTED SUBJECT TO ERRORS, OMISSIONS, CHANGE OF PRICE, RENTAL OR OTHER CONDITIONS, WITHDRAWAL WITHOUT NOTICE, AND TO ANY SPECIAL LISTING CONDITIONS IMPOSED BY THE PROPERTY OWNER(S). ANY PROJECTIONS, OPINIONS OR ESTIMATES ARE SUBJECT TO UNCERTAINTY AND DO NOT SIGNIFY CURRENT OR FUTURE PROPERTY PERFORMANCE. COE-PM-WEST-09/08/23