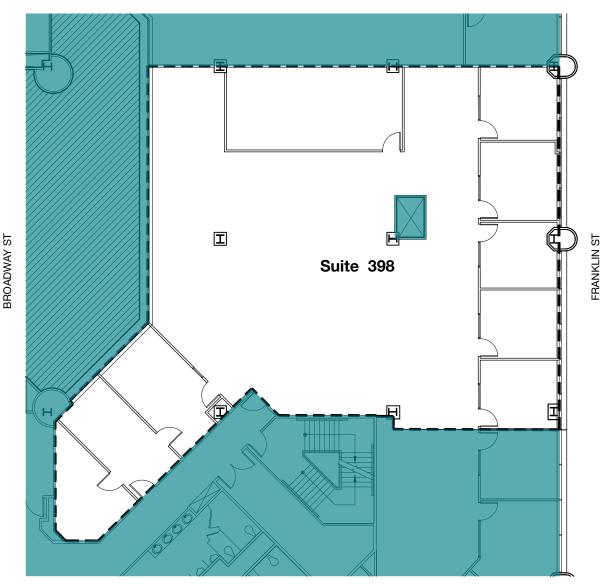

**BROADWAY ST** 

SUITE 398 | 5,832 SF

- Exterior and atrium views
- 5 large offices
- Large open area and conference room

ELEVENTH ST

©2023 Cushman & Wakefield. All rights reserved. The information contained in this communication is strictly confidential. This information has been obtained from sources believed to be reliable but has not been verified. NO WARRANTY OR REPRESENTATION, EXPRESS OR IMPLIED, IS MADE AS TO THE CONDITION OF THE PROPERTY (OR PROPERTY ES, REFERENCED HEREIN OR AS TO THE ACCURACY OR COMPLETENESS OF THE INFORMATION CONTAINED HEREIN, AND SAME IS SUBMITTED SUBJECT TO ERRORS, OMISSIONS, CHANGE OF PRICE, RENTAL OR OTHER CONDITIONS, WITHDRAWAL WITHOUT NOTICE, AND TO ANY SPECIAL LISTING CONDITIONS IMPOSED BY THE PROPERTY OWNER(S). ANY PROJECTIONS, OPINIONS OR ESTIMATES ARE SUBJECT TO UNCERTAINTY AND DO NOT SIGNIFY CURRENT OR FUTURE PROPERTY PERFORMANCE. COE-PM-WEST- 09/08/23