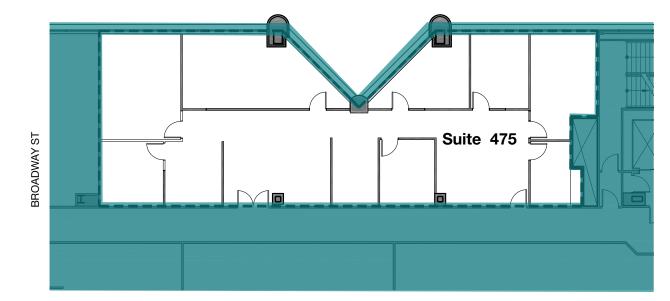

#### ELEVENTH ST

SUITE 475 | 3,255 SF

Large conference room

4 private offices

Breakroom

٠

٠

٠