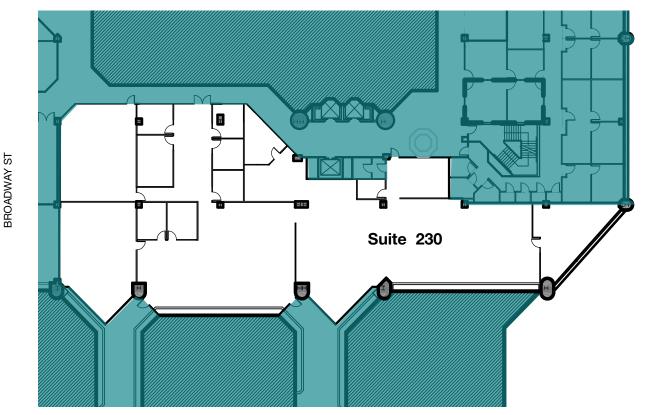

#### SUITE 230 | 12,601 SF

- Nice open space with views overlooking both atriums
- All new finishes
- Move in ready

ELEVENTH ST

©2023 Cushman & Wakefield. All rights reserved. The information contained in this communication is strictly confidential. This information has been obtained from sources believed to be reliable but has not been verified. NO WARRANTY OR REPRESENTATION, EXPRESS OR IMPLIED, IS MADE AS TO THE CONDITION OF THE PROPERTY (OR PROPERTY ES REFERENCED HEREIN OR AS TO THE ACCURACY OR COMPLETENESS OF THE INFORMATION CONTAINED HEREIN, AND SAME IS SUBMITTED SUBJECT TO ERRORS, OMISSIONS, CHANGE OF PRICE, RENTAL OR OTHER CONDITIONS, WITHDRAWAL WITHOUT NOTICE, AND TO ANY SPECIAL LISTING CONDITIONS IMPOSED BY THE PROPERTY OWNER(S). ANY PROJECTIONS, OPINIONS OR ESTIMATES ARE SUBJECT TO UNCERTAINTY AND DO NOT SIGNIFY CURRENT OR FUTURE PROPERTY PERFORMANCE. COE-PM-WEST-09/08/23