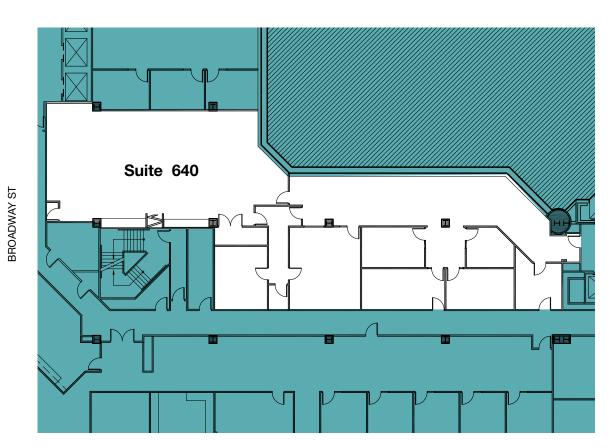

#### SUITE 640 | 5,434 SF

- Large boardroom
- Kitchen

ELEVENTH ST

©2023 Cushman & Wakefield. All rights reserved. The information contained in this communication is strictly confidential. This information has been obtained from sources believed to be reliable but has not been verified. NO WARRANTY OR REPRESENTATION, EXPRESS OR IMPLIED, IS MADE AS TO THE CONDITION OF THE PROPERTY (OR PROPERTY ES, REFERENCED HEREIN OR AS TO THE ACCURACY OR COMPLETENESS OF THE INFORMATION CONTAINED HEREIN, AND SAME IS SUBMITTED SUBJECT TO ERRORS, OMISSIONS, CHANGE OF PRICE, RENTAL OR OTHER CONDITIONS, WITHDRAWAL WITHOUT NOTICE, AND TO ANY SPECIAL LISTING CONDITIONS IMPOSED BY THE PROPERTY OWNER(S). ANY PROJECTIONS, OPINIONS OR ESTIMATES ARE SUBJECT TO UNCERTAINTY AND DO NOT SIGNIFY CURRENT OR FUTURE PROPERTY PERFORMANCE. COE-PM-WEST- 09/08/23