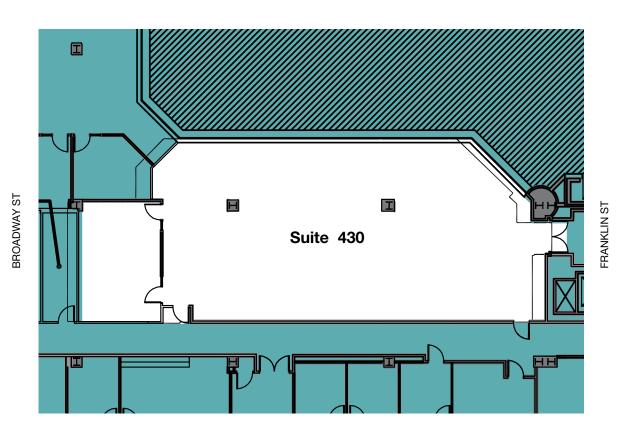

**SUITE 430** | 3,448 SF

- Atrium facing space
- Double door entry off
  elevator bank
- Open area

©2023 Cushman & Wakefield. All rights reserved. The information contained in this communication is strictly confidential. This information has been obtained from sources believed to be reliable but has not been verified. NO WARRANTY OR REPRESENTATION, EXPRESS OR IMPLED, IS MADE AS TO THE CONDITION OF THE PROPERTY (OR PROPERTY COR PROPERTIES), REFERENCED HEREIN OR AS TO THE ACCURACY OR COMPLETENESS OF THE INFORMATION CONTAINED HEREIN, AND SAME IS SUBMITTED SUBJECT TO ERRORS, OMISSIONS, CHANGE OF PRICE, RENTAL OR OTHER CONDITIONS, WITHDRAWAL WITHOUT NOTICE, AND TO ANY SPECIAL LISTING CONDITIONS IMPOSED BY THE PROPERTY OWNER(S). ANY PROJECTIONS, OPINIONS OR ESTIMATES ARE SUBJECT TO UNCERTAINTY AND DO NOT SIGNIFY CURRENT OR FUTURE PROPERTY PERFORMANCE. COE-PM-WEST- 09/08/23