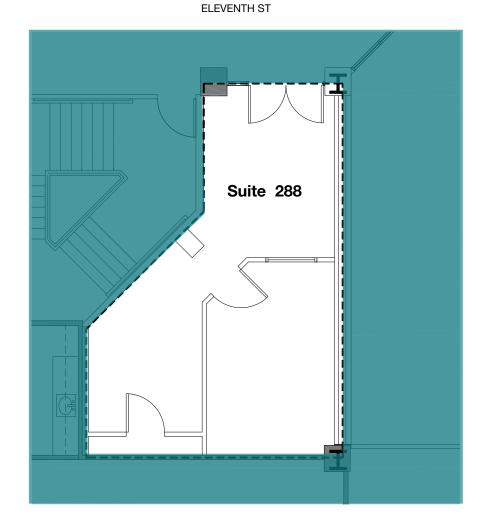

SUITE 288 | 577 SF

• One private office

BROADWAY ST

©2023 Cushman & Wakefield. All rights reserved. The information contained in this communication is strictly confidential. This information has been obtained from sources believed to be reliable but has not been verified. NO WARRANTY OR REPRESENTATION, EXPRESS OR IMPLICE, IS MADE AS TO THE CONDITION OF THE PROPERTY (OR PROPERTIES) REFERENCED HEREIN OR AS TO THE ACCURACY OR COMPLETENESS OF THE INFORMATION CONTAINED HEREIN, AND SAME IS SUBMITTED SUBJECT TO ERRORS, OMISSIONS, CHANGE OF PRICE, RENTAL OR OTHER CONDITIONS, WITHDRAWAL WITHOUT NOTICE, AND TO ANY SPECIAL LISTING CONDITIONS IMPOSED BY THE PROPERTY OWNER(S). ANY PROJECTIONS, OPINIONS OR ESTIMATES ARE SUBJECT TO UNCERTAINTY AND DO NOT SIGNIFY CURRENT OR FUTURE PROPERTY PERFORMANCE. COE-PM-WEST- 09/08/23