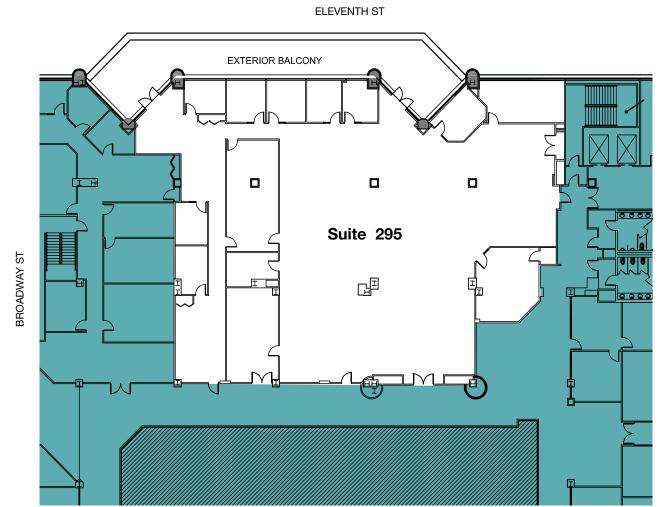

#### SUITE 295 | 12,001 SF

- Exterior deck
- 7 private offices
- Breakroom
- Large open area

©2023 Cushman & Wakefield. All rights reserved. The information contained in this communication is strictly confidential. This information has been obtained from sources believed to be reliable but has not been verified. NO WARRANTY OR REPRESENTATION, EXPRESS OR IMPLIED, IS MADE AS TO THE CONDITION OF THE PROPERTY (OR PROPERTY ES, REFERENCED HEREIN OR AS TO THE ACCURACY OR COMPLETENESS OF THE INFORMATION CONTAINED HEREIN, AND SAME IS SUBJECT TO ERRORS, OMISSIONS, CHANGE OF PRICE, RENTAL OR OTHER CONDITIONS, WITHDRAWAL WITHOUT NOTICE, AND TO ANY SPECIAL LISTING CONDITIONS IMPOSED BY THE PROPERTY OWNER(S). ANY PROJECTIONS, OPINIONS OR ESTIMATES ARE SUBJECT TO UNCERTAINTY AND DO NOT SIGNIFY CURRENT OR FUTURE PROPERTY PERFORMANCE. COE-PM-WEST- 09/08/23