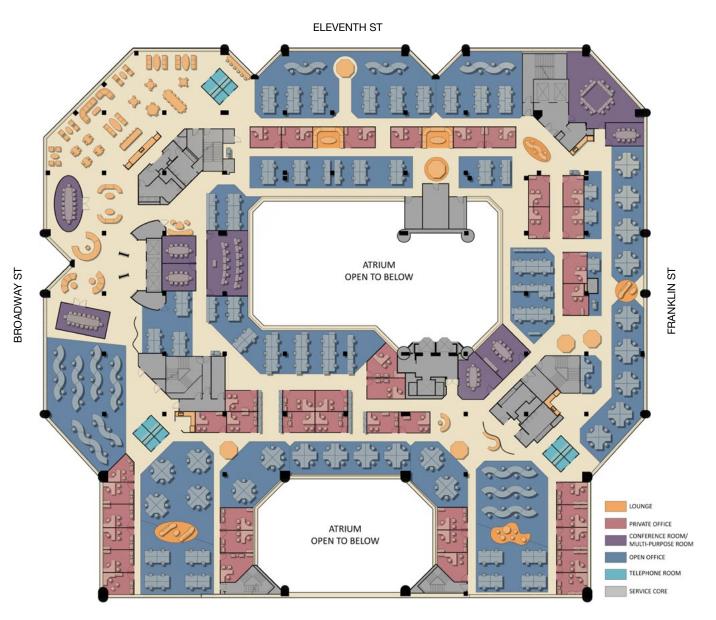

## **CONCEPTUAL PLAN 2**

#### SUITE 500 | 64,859 SF

- Full floor opportunity
- San Francisco Bay views
- 13' 6" ceiling heights
- 2 interior atrium views
- 9 conference rooms
- 3 telephone rooms
- 40 private offices
- Open office and lounge space
- 2 sets of restrooms
- 2 sets of elevator banks