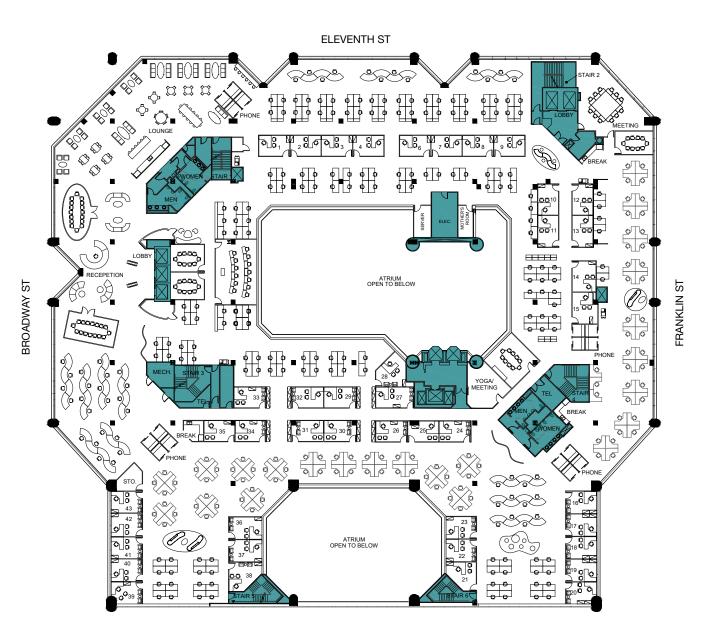

ed. NO WARRANTY OR REPRESENTATION, EXPRESS OR IMPLIED, IS MADE AS TO THE CONDITION OF THE PROPERTY (OR PROPERTY ES REFERENCED HEREIN OR AS TO THE ACCURACY OR COMPLETENESS OF THE INFORMATION CONTAINED HEREIN, AND SAME IS SUBMITTED SUBJECT TO ERRORS, OMISSIONS, CHANGE OF PRICE, RENTAL OR OTHER CONDITIONS, WITHDRAWAL WITHOUT NOTICE, AND TO ANY SPECIAL LISTING CONDITIONS IMPOSED BY THE PROPERTY OWNER(S). ANY PROJECTIONS, OPINIONS OR ESTIMATES ARE SUBJECT TO UNCERTAINTY AND DO NOT SIGNIFY CURRENT OR FUTURE PROPERTY PERFORMANCE. COE-PM-WEST-09/08/23

## **CONCEPTUAL PLAN 1**

#### SUITE 500 | 64,859 SF

- Full floor opportunity
- San Francisco Bay views
- 13' 6" ceiling heights
- 2 interior atrium views
- 7 conference rooms
- 43 private offfices
- 2 sets of restrooms
- 2 sets of elevator banks



©2023 Cushman & Wakefield. All rights reserved. The information contained in this communication is strictly confidential. This information has been obtained from sources believed to be reliable but has not been verified. NO WARRANTY OR REPRESENTATION, EXPRESS OR IMPLIED, IS MADE AS TO THE CONDITION OF THE PROPERTY (OR PROPERTY ES REFERENCED HEREIN OR AS TO THE ACCURACY OR COMPLETENESS OF THE INFORMATION CONTAINED HEREIN, AND SAME IS SUBMITTED SUBJECT TO ERRORS, OMISSIONS, CHANGE OF PRICE, RENTAL OR OTHER CONDITIONS, WITHDRAWAL WITHOUT NOTICE, AND TO ANY SPECIAL LISTING CONDITIONS IMPOSED BY THE PROPERTY OWNER(S). ANY PROJECTIONS, OPINIONS OR ESTIMATES ARE SUBJECT TO UNCERTAINTY AND DO NOT SIGNIFY CURRENT OR FUTURE PROPERTY PERFORMANCE. COE-PM-WEST-09/08/23

## **CONCEPTUAL PLAN 2**

####