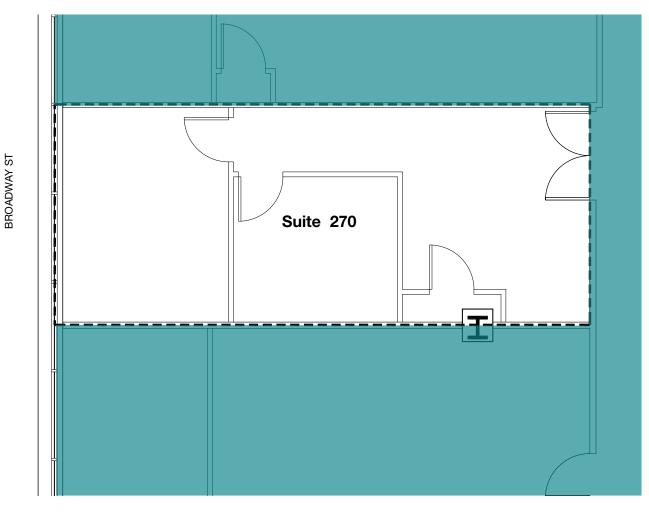

FRANKLIN ST

SUITE 270 | 627 SF

- Two private offices
- Broadway Street view

ELEVENTH ST

©2023 Cushman & Wakefield. All rights reserved. The information contained in this communication is strictly confidential. This information has been obtained from sources believed to be reliable but has not been verified. NO WARRANTY OR REPRESENTATION, EXPRESS OR IMPLIED, IS MADE AS TO THE CONDITION OF THE PROPERTY (OR PROPERTY ES, REFERENCED HEREIN OR AS TO THE ACCURACY OR COMPLETENESS OF THE INFORMATION CONTAINED HEREIN, AND SAME IS SUBMITTED SUBJECT TO ERRORS, OMISSIONS, CHANGE OF PRICE, RENTAL OR OTHER CONDITIONS, WITHDRAWAL WITHOUT NOTICE, AND TO ANY SPECIAL LISTING CONDITIONS IMPOSED BY THE PROPERTY OWNER(S). ANY PROJECTIONS, OPINIONS OR ESTIMATES ARE SUBJECT TO UNCERTAINTY AND DO NOT SIGNIFY CURRENT OR FUTURE PROPERTY PERFORMANCE. COE-PM-WEST- 09/08/23