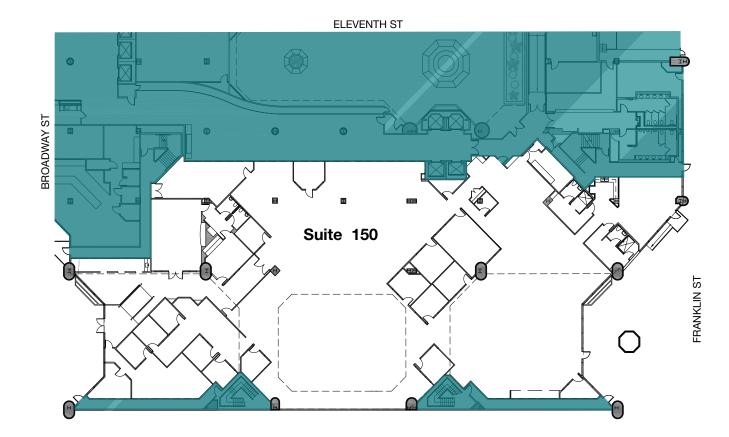

#### SUITE 150 | 25,973 RSF

- Fantastic open space
- 6 Story high ceilings
- Ground floor with lots of light

©2023 Cushman & Wakefield. All rights reserved. The information contained in this communication is strictly confidential. This information has been obtained from sources believed to be reliable but has not been verified. NO WARRANTY OR REPRESENTATION, EXPRESS OR IMPLIED, IS MADE AS TO THE CONDITION OF THE PROPERTY (OR PROPERTY) ERERENCED HEREIN OR AS TO THE ACCURACY OR COMPLETENESS OF THE INFORMATION CONTAINED HEREIN, AND SAME IS SUBMITTED SUBJECT TO ERRORS, OMISSIONS, CHANGE OF PRICE, RENTAL OR OTHER CONDITIONS, WITHDRAWAL WITHOUT NOTICE, AND TO ANY SPECIAL LISTING CONDITIONS IMPOSED BY THE PROPERTY OWNER(S). ANY PROJECTIONS, OPINIONS OR ESTIMATES ARE SUBJECT TO UNCERTAINTY AND DO NOT SIGNIFY CURRENT OR FUTURE PROPERTY PERFORMANCE. COE-PM-WEST-09/08/23