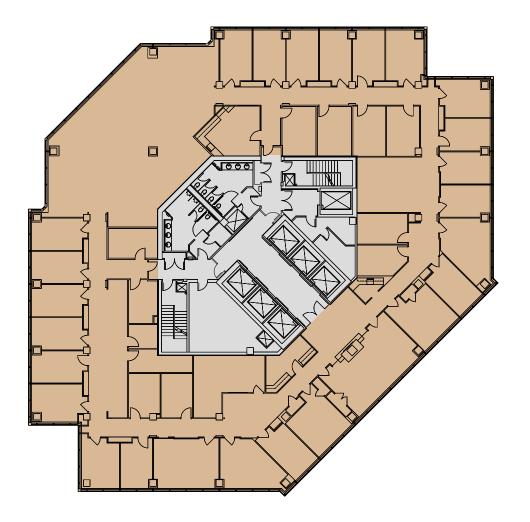

## AMENITY CENTER Floor Plan

5th Floor FULL FLOOR JE CONNECTED TO 6TH FLOOR VIA INTERNAL STAIRWELL

Suite 500 | 16,273 RSF

KEY PLAN

6th Floor FULL FLOOR JE CONNECTED TO 5TH FLOOR VIA INTERNAL STAIRWELL

Suite 600 | 16,273 RSF

۵ ТÌ П 'n

9th Floor