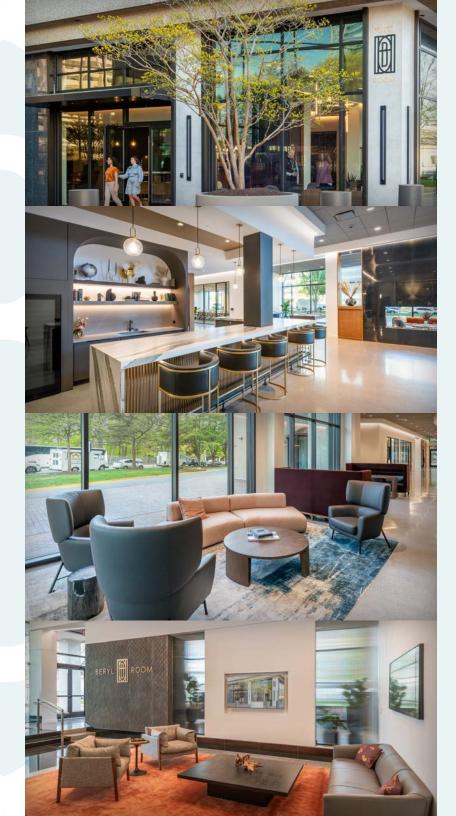

# ENJOY A RANGE OF Amenities

Beryl Room: Conference Center, Game Room & Bar

Onsite fitness, daycare & café

The only building on the hill offering free parking

3 minutes to Tysons Corner & Greensboro metro stations

# THE PERFECT Setting

Your break room.

Your meeting room.

Your game room.

Your social room.

# AMENITY CENTER Featuring: