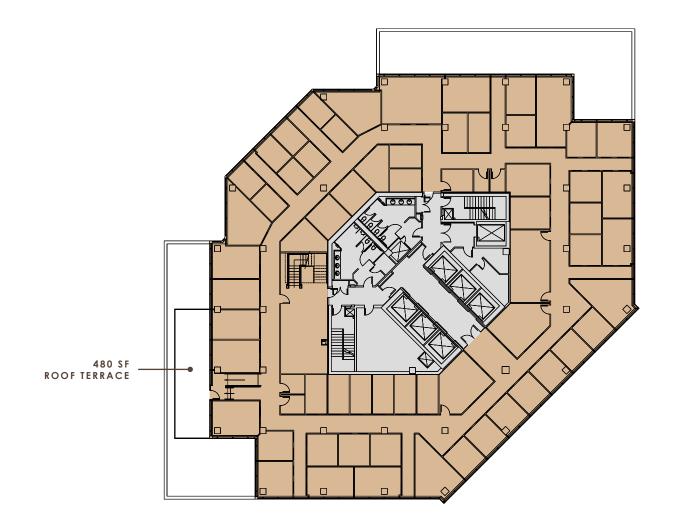

| 6,243 RSF  |
| 400                   | 8,979 RSF  |
| 425                   | 9,342 RSF  |
| 500                   | 16,273 RSF |
| ۲ <mark>کار اس</mark> | 16,273 RSF |
| 950                   | 4,582 RSF  |
| 1200                  | 16,267 RSF |

| 1 | 7 | 5 | 3 |
|---|---|---|---|
|   |   |   |   |

| SUITE         | SIZE       |  |
|---------------|------------|--|
| Concourse 100 | 17,502 RSF |  |
| Concourse 115 | 468 RSF    |  |
| Concourse 130 | 5,529 RSF  |  |
| 700           | 10,060 RSF |  |

FULL FLOOR

1st Floor: Concourse Level

Suite B001 | 2,916 RSF













2nd Floor

Suite 200 | 891 RSF













2nd Floor

Suite 250 | 6,243 RSF









KEY PLAN





5th Floor FULL FLOOR JE CONNECTED TO 6TH FLOOR VIA INTERNAL STAIRWELL

Suite 500 | 16,273 RSF







KEY PLAN





6th Floor FULL FLOOR JE CONNECTED TO 5TH FLOOR VIA INTERNAL STAIRWELL

Suite 600 | 16,273 RSF

۵ ТÌ П 'n









9th Floor

Suite 950 | 4,582 RSF







11

CUSHMAN & WAKEFIELD





12th Floor FULL FLOOR

Suite 1200 | 16,267 RSF











### 1st Floor: Concourse Level

COPT

DEFENSE









7th Floor

Suite 700 | 10,060 RSF







KEY PLAN





MATT BUNDY matt.bundy@cushwake.com

SCOTT GOLDBERG scott.goldberg@cushwake.com

NATE MARSHALL nathan.marshall@cushwake.com

+1 703 448 1200 CUSHMANWAKEFIELD.COM