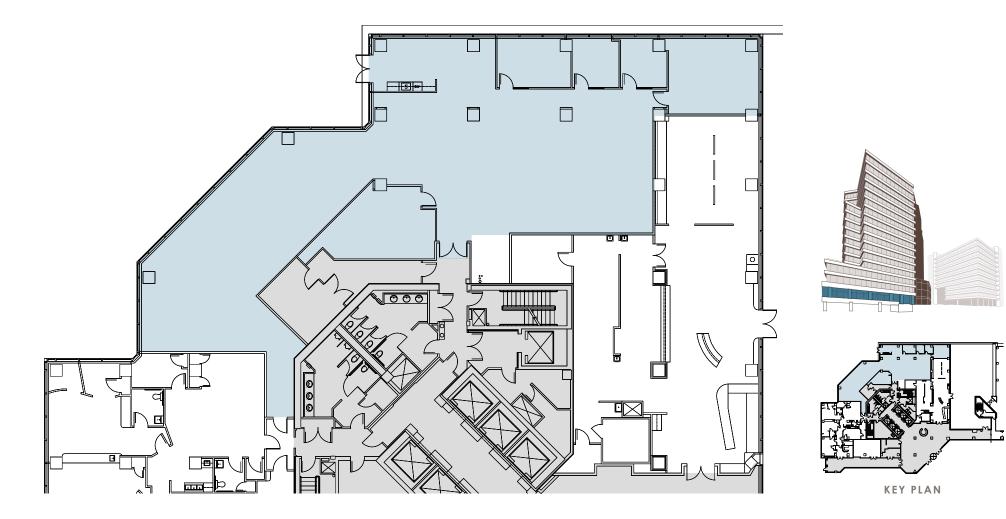

-------------------|------------|
| Concourse B001        | 2,916 RSF  |
| 200                   | 891 RSF    |
| 250                   | 6,243 RSF  |
| 400                   | 8,979 RSF  |
| 425                   | 9,342 RSF  |
| 500                   | 16,273 RSF |
| ۲ <mark>کار اس</mark> | 16,273 RSF |
| 950                   | 4,582 RSF  |
| 1200                  | 16,267 RSF |

| 1 | 7 | 5 | 3 |
|---|---|---|---|
|   |   |   |   |

| SUITE         | SIZE       |  |
|---------------|------------|--|
| Concourse 100 | 17,502 RSF |  |
| Concourse 115 | 468 RSF    |  |
| Concourse 130 | 5,529 RSF  |  |
| 700           | 10,060 RSF |  |

FULL FLOOR

1st Floor: Concourse Level

Suite B001 | 2,916 RSF













2nd Floor

Suite 200 | 891 RSF













2nd Floor

Suite 250 | 6,243 RSF









KEY PLAN





5th Floor FULL FLOOR JE CONNECTED TO 6TH FLOOR VIA INTERNAL STAIRWELL

Suite 500 | 16,273 RSF







KEY PLAN





6th Floor FULL FLOOR JE CONNECTED TO 5TH FLOOR VIA INTERNAL STAIRWELL

Suite 600 | 16,273 RSF

۵ ТÌ П 'n









9th Floor

Suite 950 | 4,582 RSF







11

CUSHMAN & WAKEFIELD





12th Floor FULL FLOOR

Suite 1200 | 16,267 RSF











### 1st Floor: Concourse Level

COPT

DEFENSE









7th Floor

Suite 700 | 10,060 RSF







KEY PLAN





MATT BUNDY matt.bundy@cushwake.com

SCOTT GOLDBERG scott.goldberg@cushwake.com

NATE MARSHALL nathan.marshall@cushwake.com

+1 703 448 1200 CUSHMANWAKEFIELD.COM