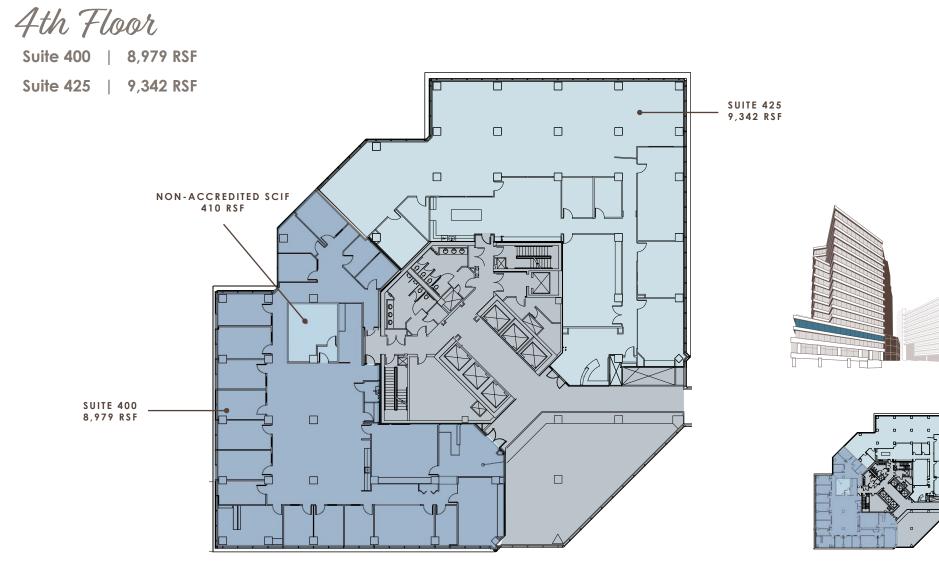

# BUILDING AVAILABILITIES for Tenants Big or Small

1751

| SUITE                 | SIZE       |
|-----------------------|------------|
| Concourse B001        | 2,916 RSF  |
| 200                   | 891 RSF    |
| 250                   | 6,243 RSF  |
| 400                   | 8,979 RSF  |
| 425                   | 9,342 RSF  |
| 500                   | 16,273 RSF |
| ۲ <mark>کار اس</mark> | 16,273 RSF |
| 950                   | 4,582 RSF  |
| 1200                  | 16,267 RSF |

FULL FLOOR

1st Floor: Concourse Level

Suite B001 | 2,916 RSF

2nd Floor

Suite 200 | 891 RSF

2nd Floor

Suite 250 | 6,243 RSF

KEY PLAN