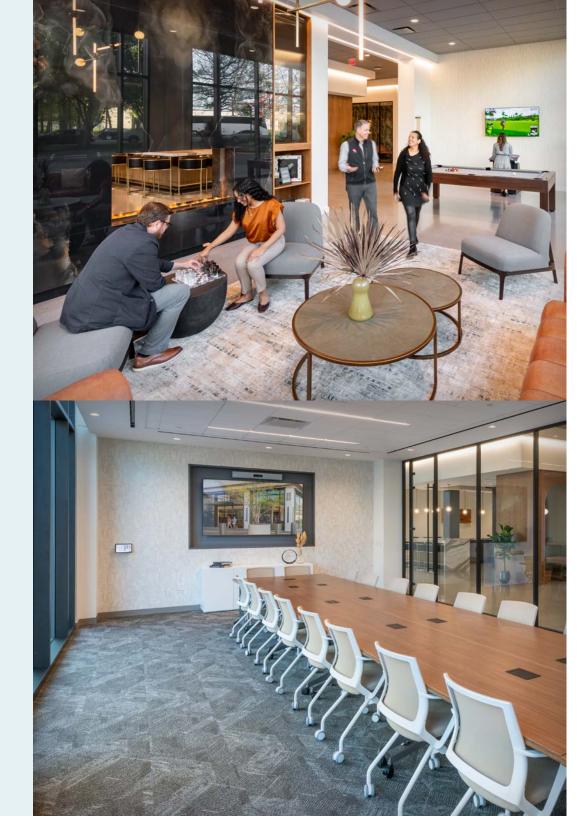

# AMENITY CENTER Featuring:

#### GAME ROOM

Break up the workday and channel your competitive spirit over pool, board games, or virtual golf in Beryl Room's dazzling gaming area.

#### SOCIAL LOUNGE

Pick your perch from an exquisite mix of bar seating, sofas, cafe tables, and arched booths in the Beryl Room lounge.

#### LIGHT-FILLED CONFERENCE

From plush seating areas to executive conference rooms and private phone booths, Beryl Room is the meetpoint for relaxation and connection.