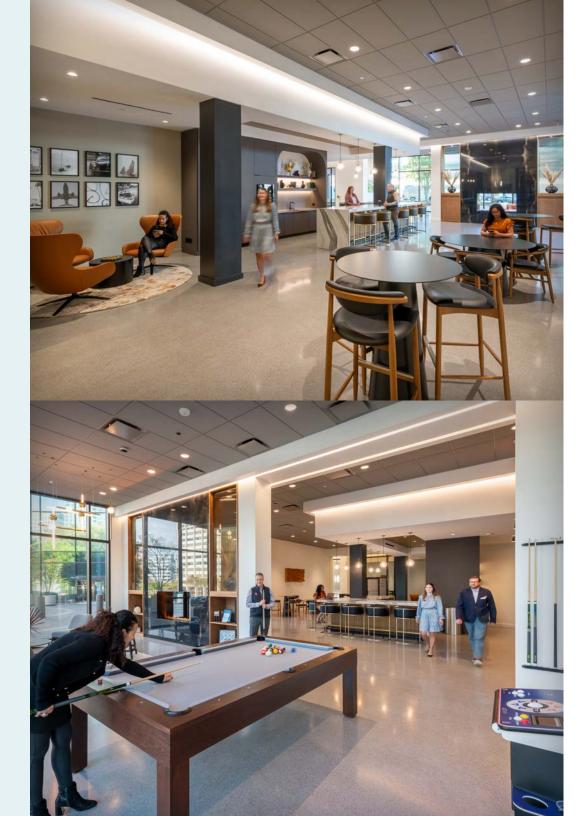

#### GAME ROOM

Break up the workday and channel your competitive spirit over pool, board games, or virtual golf in Beryl Room's dazzling gaming area.

#### SOCIAL LOUNGE

Pick your perch from an exquisite mix of bar seating, sofas, cafe tables, and arched booths in the Beryl Room lounge.