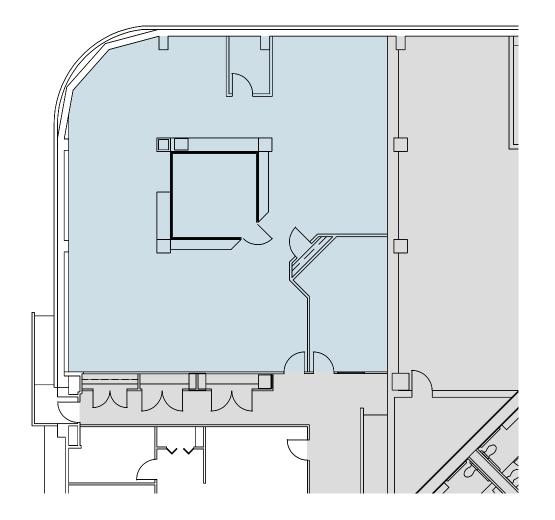

VAILABILITIES for Tenants Big or Small

1751

| SUITE                 | SIZE       |
|-----------------------|------------|
| Concourse B001        | 2,916 RSF  |
| 200                   | 891 RSF    |
| 250                   | 6,243 RSF  |
| 400                   | 8,979 RSF  |
| 425                   | 9,342 RSF  |
| 500                   | 16,273 RSF |
| ۲ <mark>کار اس</mark> | 16,273 RSF |
| 950                   | 4,582 RSF  |
| 1200                  | 16,267 RSF |

| 1 | 7 | 5 | 3 |
|---|---|---|---|
|   |   |   |   |

| SUITE         | SIZE       |  |
|---------------|------------|--|
| Concourse 100 | 17,502 RSF |  |
| Concourse 115 | 468 RSF    |  |
| Concourse 130 | 5,529 RSF  |  |
| 700           | 10,060 RSF |  |

FULL FLOOR

1st Floor: Concourse Level

Suite B001 | 2,916 RSF













2nd Floor

Suite 200 | 891 RSF













2nd Floor

Suite 250 | 6,243 RSF









KEY PLAN





5th Floor FULL FLOOR JE CONNECTED TO 6TH FLOOR VIA INTERNAL STAIRWELL

Suite 500 | 16,273 RSF







KEY PLAN





6th Floor FULL FLOOR JE CONNECTED TO 5TH FLOOR VIA INTERNAL STAIRWELL

Suite 600 | 16,273 RSF

۵ ТÌ П 'n









9th Floor

Suite 950 | 4,582 RSF







11

CUSHMAN & WAKEFIELD





12th Floor FULL FLOOR

Suite 1200 | 16,267 RSF











### 1st Floor: Concourse Level

COPT

DEFENSE









7th Floor

Suite 700 | 10,060 RSF







KEY PLAN





MATT BUNDY matt.bundy@cushwake.com

SCOTT GOLDBERG scott.goldberg@cushwake.com

NATE MARSHALL nathan.marshall@cushwake.com

+1 703 448 1200 CUSHMANWAKEFIELD.COM