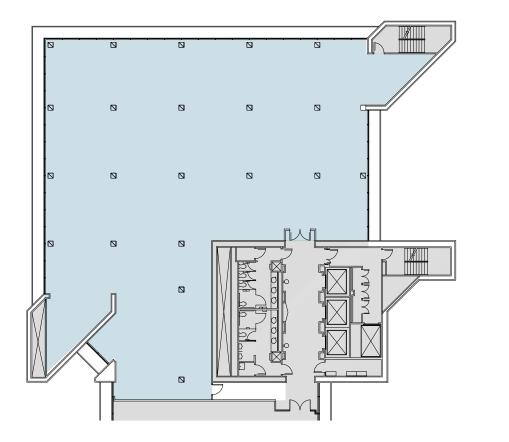

| 1 | 7 | 5 | 3 |
|---|---|---|---|
|   |   |   |   |

| SUITE         | SIZE       |  |
|---------------|------------|--|
| Concourse 100 | 17,502 RSF |  |
| Concourse 115 | 468 RSF    |  |
| Concourse 130 | 5,529 RSF  |  |
| 700           | 10,060 RSF |  |

FULL FLOOR

1st Floor: Concourse Level

Suite B001 | 2,916 RSF

2nd Floor

Suite 200 | 891 RSF

2nd Floor

Suite 250 | 6,243 RSF

KEY PLAN