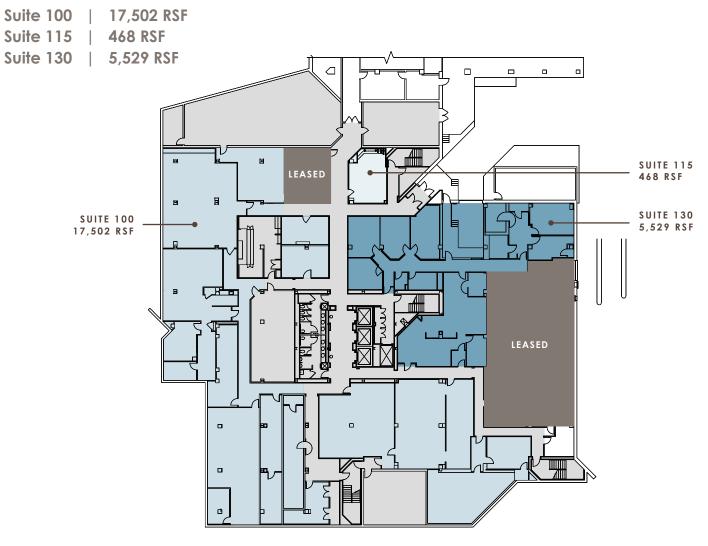

| 1 | 7 | 5 | 3 |
|---|---|---|---|
|   |   |   |   |

| SUITE         | SIZE       |  |
|---------------|------------|--|
| Concourse 100 | 17,502 RSF |  |
| Concourse 115 | 468 RSF    |  |
| Concourse 130 | 5,529 RSF  |  |
| 700           | 10,060 RSF |  |

FULL FLOOR

1st Floor: Concourse Level

Suite B001 | 2,916 RSF

2nd Floor

Suite 200 | 891 RSF

2nd Floor

Suite 250 | 6,243 RSF

KEY PLAN