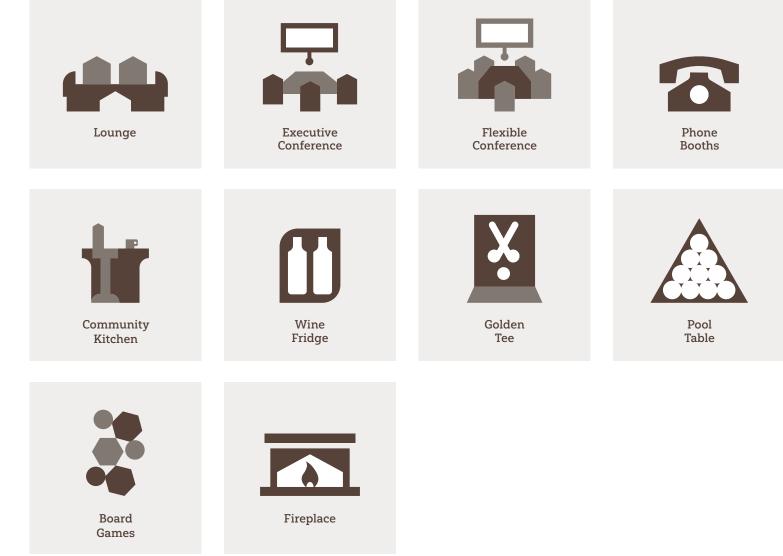

# AMENITY CENTER Featuring:

#### GAME ROOM

Break up the workday and channel your competitive spirit over pool, board games, or virtual golf in Beryl Room's dazzling gaming area.

#### SOCIAL LOUNGE

Pick your perch from an exquisite mix of bar seating, sofas, cafe tables, and arched booths in the Beryl Room lounge.

#### LIGHT-FILLED CONFERENCE

From plush seating areas to executive conference rooms and private phone booths, Beryl Room is the meetpoint for relaxation and connection.