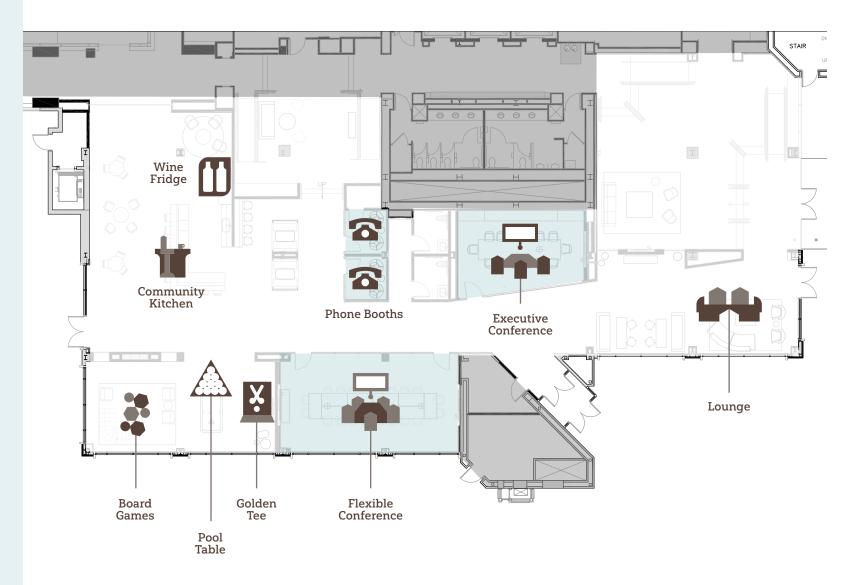

# PINNACLE TOWERS

#### 1751 & 1753 PINNACLE DRIVE



# ENJOY A RANGE OF Amenities

Beryl Room: Conference Center, Game Room & Bar

Onsite fitness, daycare & café

The only building on the hill offering free parking

3 minutes to Tysons Corner & Greensboro metro stations

Steps to The Boro retail & dining





# THE PERFECT Setting

Your break room.

Your meeting room.

Your game room.

Your social room.



# AMENITY CENTER Featuring:





## AMENITY CENTER Floor Plan







#### SEAMLESS WORK SPACES

A space to treasure your time. Take a shine to the workweek in our seamless work spaces.

#### GAME ROOM

Break up the workday and channel your competitive spirit over pool, board games, or virtual golf in Beryl Room's dazzling gaming area.





#### SOCIAL LOUNGE

Pick your perch from an exquisite mix of bar seating, sofas, cafe tables, and arched booths in the Beryl Room lounge.

#### LIGHT-FILLED CONFERENCE

From plush seating areas to executive conference rooms and private phone booths, Beryl Room is the meetpoint for relaxation and connection.

# PINNACLE TOWERS: The Center of Vibrant Tysons Corner





OUR TOP FLOOR OPPORTUNITIES OFFER UNRIVALED 360 DEGREE Unobstructed Views



#### FULL FLOOR OPPORTUNITIES

Ranging from 8,215 - 14,743 RSF

#### LOBBY