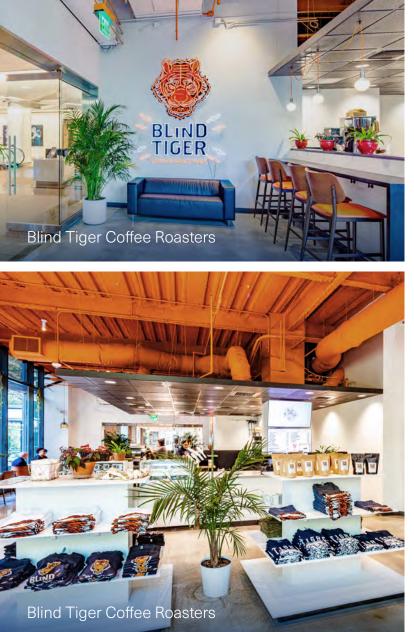

Walking distance to dining and entertainment venues.

Quick access to all major area highways, city transit and bike share stands.

Blind Tiger Coffee Roasters

#### **ON-SITE AMENITIES**

- Hilton Tampa Downtown
- 2,500+ space Fort Brooke parking garage
- Destination Dispatch Elevators
- University Club of Tampa
- Blind Tiger Coffee Roasters
- Santos Kitchen + Lounge
- OnARoll Sushi
- Visit Tampa Bay store
- Esplanade shaded outdoor space with large fountain
- First Horizon
- Starbucks
- 211 Restaurant and Lounge
- Smile Design Dentistry
- Downtown YMCA Fort Brooke
- Florida Wellness Group