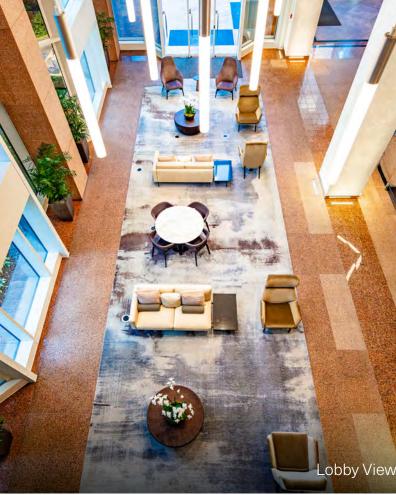

EET



## An Iconic Experience

Downtown Tampa's most iconic, Class A office tower continues to raise the bar for the modern tenant experience. Located squarely in the heart of Tampa's Central Business District, Tampa City Center offers unbeatable access to the city's best destinations. The 38-story tower offers a great on-site experience with a series of exciting amenities.

#### **PROPERTY HIGHLIGHTS**

Located in the center of the Tampa CBD.



Upgraded common areas, retail options and more.

Direct skybridge access to parking garage and Hilton.



Convenient dining, fitness, The University Club and conference on-site.



Walking distance to dining and entertainment venues.

Quick access to all major area highways, city transit and bike share stands.







Blind Tiger Coffee Roasters



## An All-Inclusive Destination

From your morning roast to an eclectic offering of on-site dining, convenient access to Tampa's largest parking garage and everything in between, Tampa City Center features amenities for every occasion. Explore everything that makes this Class A workplace an all-inclusive destination, designed for today's evolving workforce.

#### **ON-SITE AMENITIES**

- Hilton Tampa Downtown
- 2,500+ space Fort Brooke parking garage
- Destination Dispatch Elevators
- University Club of Tampa
- Blind Tiger Coffee Roasters
- Santos Kitchen + Lounge
- OnARoll Sushi
- Visit Tampa Bay store
- Esplanade shaded outdoor space with large fountain
- First Horizon
- Starbucks
- 211 Restaurant and Lounge
- Smile Design Dentistry
- Downtown YMCA Fort Brooke
- Florida Wellness Group