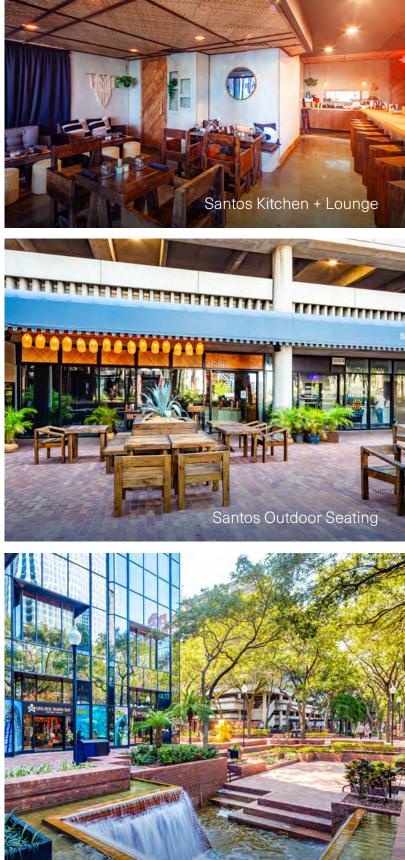

#### **ON-SITE AMENITIES**

- Hilton Tampa Downtown
- 2,500+ space Fort Brooke parking garage
- Destination Dispatch Elevators
- University Club of Tampa
- Blind Tiger Coffee Roasters
- Santos Kitchen + Lounge
- OnARoll Sushi
- Visit Tampa Bay store
- Esplanade shaded outdoor space with large fountain
- First Horizon
- Starbucks
- 211 Restaurant and Lounge
- Smile Design Dentistry
- Downtown YMCA Fort Brooke
- Florida Wellness Group