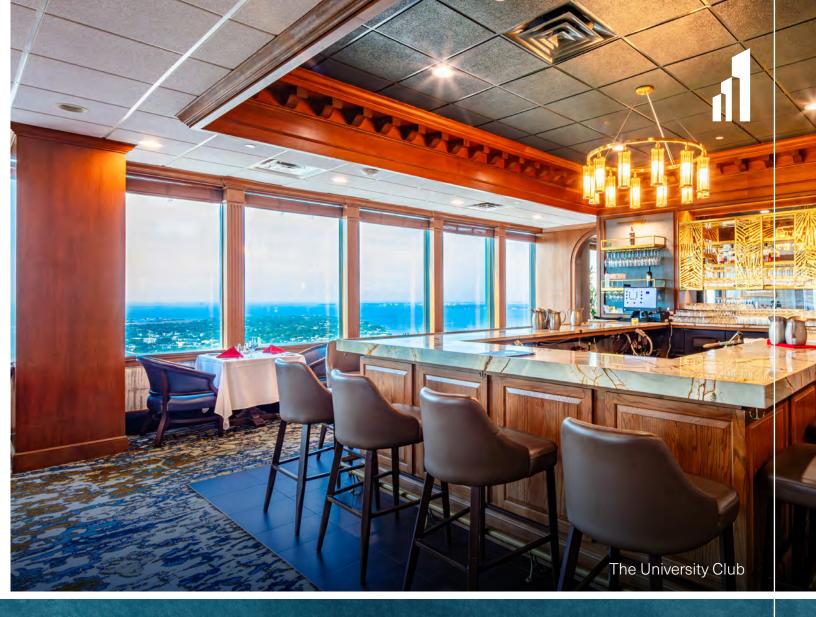

#### **PROPERTY HIGHLIGHTS**

Located in the center of the Tampa CBD.

Upgraded common areas, retail options and more.

Direct skybridge access to parking garage and Hilton.

Convenient dining, fitness, The University Club and conference on-site.

#### **ON-SITE AMENITIES**

- Hilton Tampa Downtown
- 2,500+ space Fort Brooke parking garage
- Destination Dispatch Elevators
- University Club of Tampa
- Blind Tiger Coffee Roasters
- Santos Kitchen + Lounge
- OnARoll Sushi
- Visit Tampa Bay store
- Esplanade shaded outdoor space with large fountain
- First Horizon
- Starbucks
- 211 Restaurant and Lounge
- Smile Design Dentistry
- Downtown YMCA Fort Brooke
- Florida Wellness Group