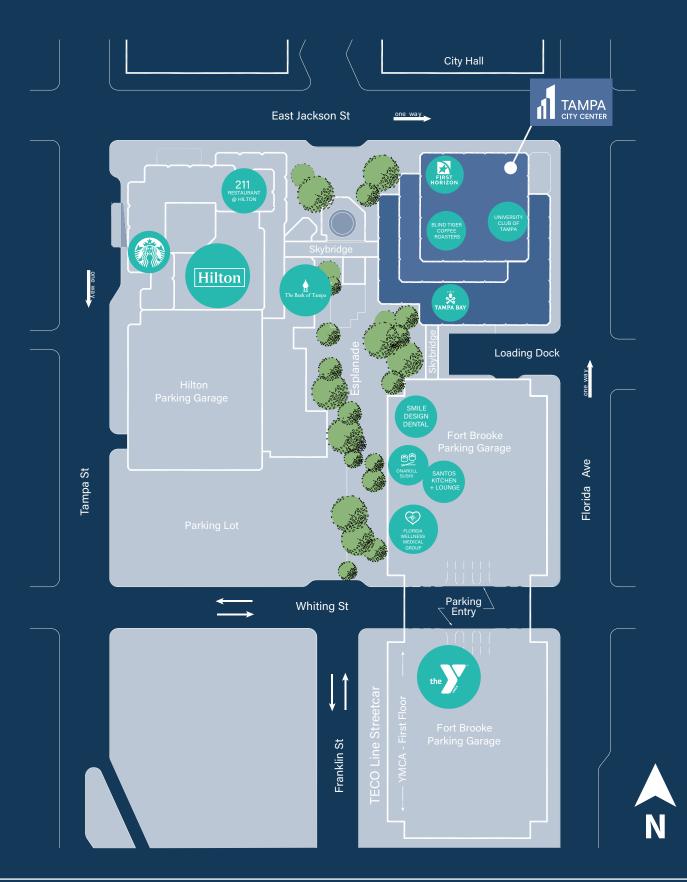

## Site Plan

#### **ON-SITE AMENITIES**

- Hilton Tampa Downtown
- 2,500+ space Fort Brooke parking garage
- Destination Dispatch Elevators
- University Club of Tampa
- Blind Tiger Coffee Roasters
- Santos Kitchen + Lounge
- OnARoll Sushi
- Visit Tampa Bay store
- Esplanade shaded outdoor space with large fountain
- First Horizon
- Starbucks
- 211 Restaurant and Lounge
- Smile Design Dentistry
- Downtown YMCA Fort Brooke
- Florida Wellness Group