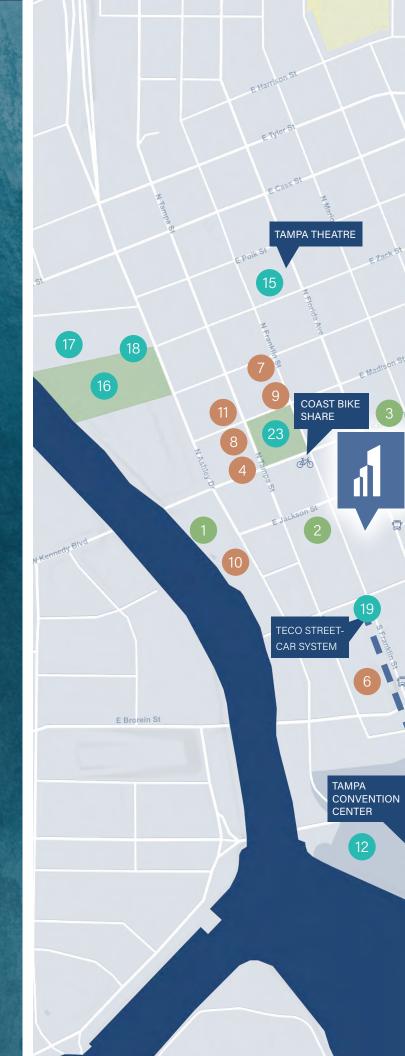

# The Epicenter of Work & Play

Surrounded by Tampa's most exciting destinations, Tampa City Center offers the opportunity to experience high-end dining, world-class entertainment, professional sports and so much more by foot, bike, bus or trolley. Whether spending an evening on Water Street, catching a game at Amalie Arena or heading home after work, TCC's commuter-friendly location ensures you're never far from your destination.

#### HOTEL

- 1. ALOFT
- 2. HILTON
- 3. HYATT

#### DINING

- 4. NATURE'S TABLE
- 5. YEOMAN'S CASK & LION
- 6. HATTRICK'S
- 7. BAVARO'S
- 8. BUDDY BREW COFFEE
- 9. SOFRESH
- 10. RIVERS EDGE
- 11. CHEZ FABY

#### **ARTS & ENTERTAINMENT**

- 12. TAMPA CONVENTION CENTER
- 13. AMALIE ARENA
- 14. WATER STREET
- 15. TAMPA THEATRE
- 16. CURTIS HIXON WATERFRONT PARK
- 17. TAMPA MUSEUM OF ARTS
- 18. GLAZER CHILDREN'S MUSEUM
- 19. TECO STREETCAR SYSTEM
- 20. SPARKMAN WHARF
- 21. TAMPA BAY HISTORY CENTER
- 22. THE FLORIDA AQUARIUM
- 23. LYKES GASLIGHT PARK

Wash

Channetside Dr

AMALIE ARENA

Twiggs

HART BUS LINE

| Ν |
|---|

E Cumberland Ave

20

WATER STREET

Minute Drive to I-275

Minute Walk to Tampa Streetcar Station

Minute Walk to Selmon Expressway

Minute Walk to Coast Bike Share

Minute Walk to HART Bus Line