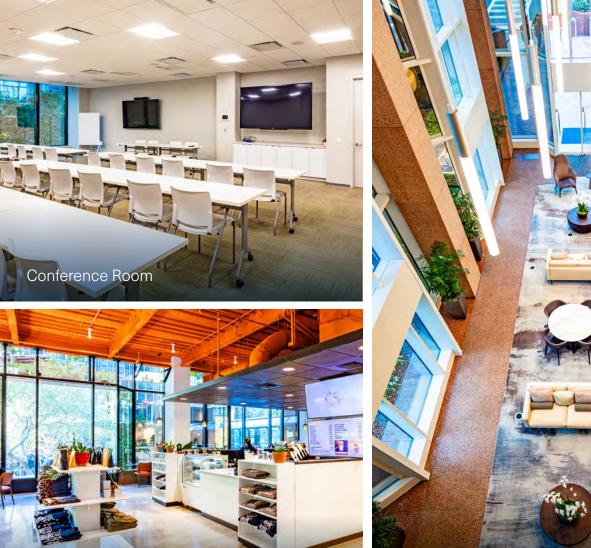

## An All-Inclusive Destination

From your morning roast to an eclectic offering of on-site dining, convenient access to Tampa's largest parking garage and everything in between, Tampa City Center features amenities for every occasion. Explore everything that makes this Class A workplace an all-inclusive destination, designed for today's evolving workforce.

#### **ON-SITE AMENITIES**

- Hilton Tampa Downtown
- 2,500+ space Fort Brooke parking garage
- Destination Dispatch Elevators
- University Club of Tampa
- Blind Tiger Coffee Roasters
- Santos Kitchen + Lounge
- OnARoll Sushi
- Visit Tampa Bay store
- Esplanade shaded outdoor space with large fountain
- First Horizon
- Starbucks
- 211 Restaurant and Lounge
- Smile Design Dentistry
- Downtown YMCA Fort Brooke
- Florida Wellness Group