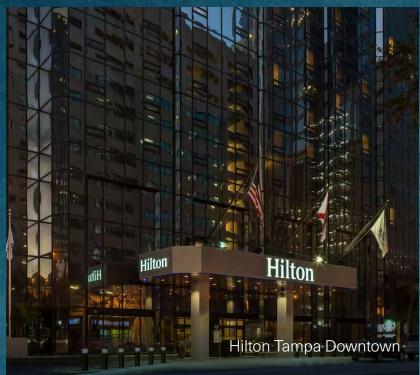

#### **ON-SITE AMENITIES**

- Hilton Tampa Downtown
- 2,500+ space Fort Brooke parking garage
- Destination Dispatch Elevators
- University Club of Tampa
- Blind Tiger Coffee Roasters
- Santos Kitchen + Lounge
- OnARoll Sushi
- Visit Tampa Bay store
- Esplanade shaded outdoor space with large fountain
- First Horizon
- Starbucks
- 211 Restaurant and Lounge
- Smile Design Dentistry
- Downtown YMCA Fort Brooke
- Florida Wellness Group

### HILTON DOWNTOWN TAMPA AMENITIES

Connected by covered skybridge, Tampa City Center offers unparalleled access to the hospitality of Hilton Downtown Tampa. Whether hosting out-of-town visitors, taking clients out to lunch or holding large events, the Hilton provides tenants with seamless accommodations.