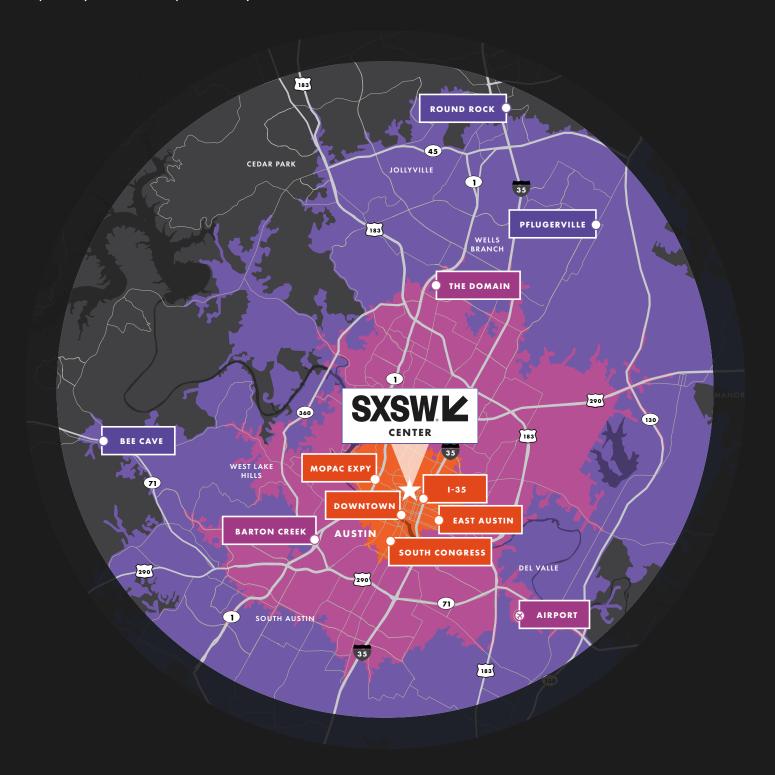

# DOWNTOWN CHARLES TO THE CONTROL OF T

Just minutes from the Austin CBD, SXSW Center embodies the vibrancy of downtown within a convenient Uptown location. Positioned minutes from I-35, SXSW Center ensures a hassle-free commute, while providing walking access to an array of nearby dining, retail and entertainment amenities.

10 MINUTE WALK RADIUS

## COMMUTE IN HARMONY

Set in one of the fastest-growing cities in the nation, Uptown Austin offers unparalleled connectivity and accessibility. Situated less than two blocks from the State Capitol, four blocks from the University of Texas, and a short distance from I-35 and MoPac Expressway, SXSW Center provides easy access from all corners of Austin.