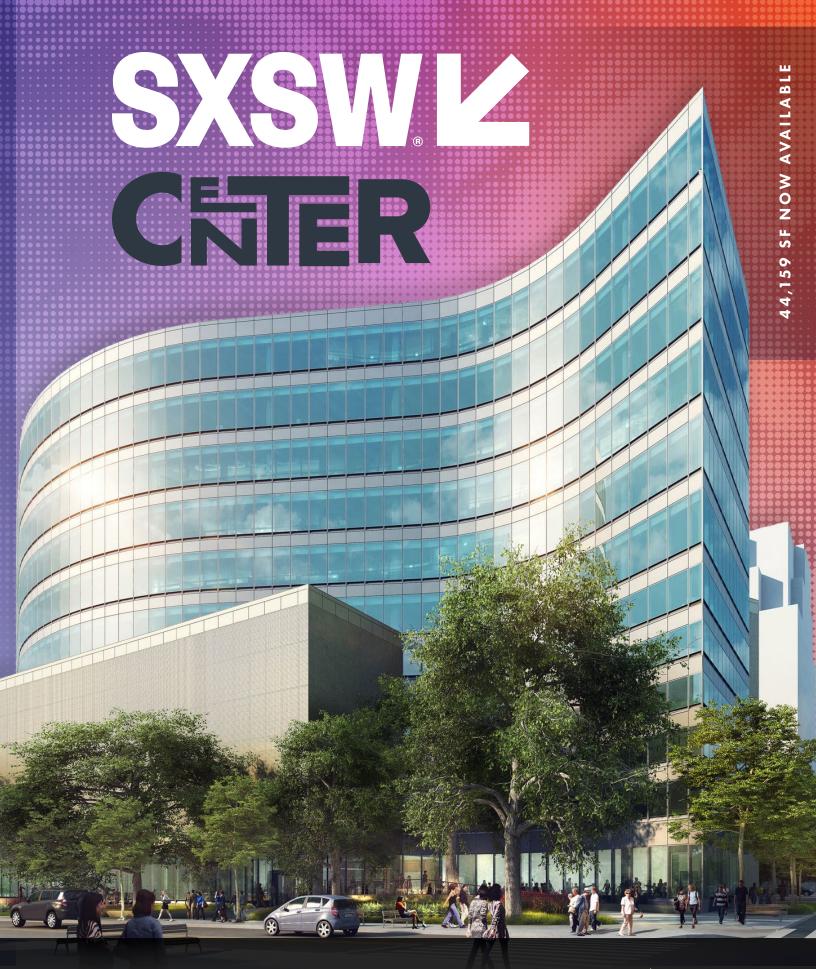

Renowned for its striking wave façade, SXSW
Center stands as an iconic landmark in NW
Downtown Austin. This 13-story tower not only
captivates tenants with its unique design but
also offers 145,000 SF of premier class A office
space with expansive S-shaped floor plates
boasting column-free spans of over 60 feet – a
feature unparalleled in the Austin market.

#### PROPERTY HIGHLIGHTS

- Expansive S-shaped floor plates with generous, column-free 60' spans
- 2,000 SF rooftop deck with rain garden and panoramic views of downtown and Texas State Capitol
- Coffee bar with spacious seating
- Activated lobby space with a diverse tenant mix
- 300-space structured parking garage
- Electric vehicle (EV) charging stations