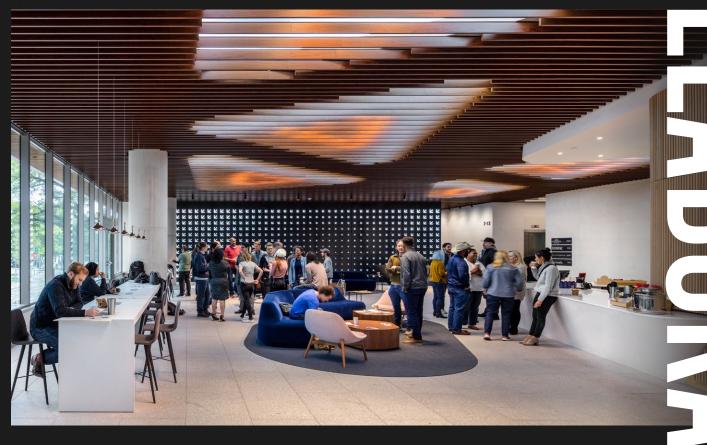

More than just an architectural masterpiece, the SXSW Center boasts a vibrant lobby space featuring open wood lattice ceilings, comfortable seating, and a coffee bar tailored to stimulate conversation and networking among tenants, while the stunning rooftop deck offers panoramic views of downtown, providing the perfect backdrop for special events and team meetings.