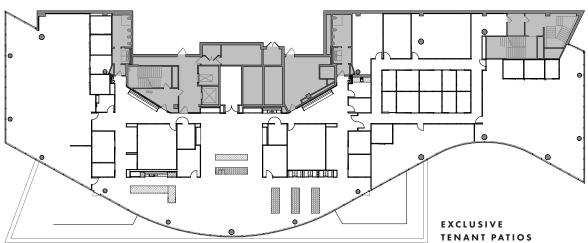

#### **FLOOR 7**

22,775 SF

(with two exclusive tenant patios)

## **FLOOR 7**

**SUITE 700** | 22,775 SF

SXSW Center is professionally managed and leased by Cushman & Wakefield.

For more information, please contact: