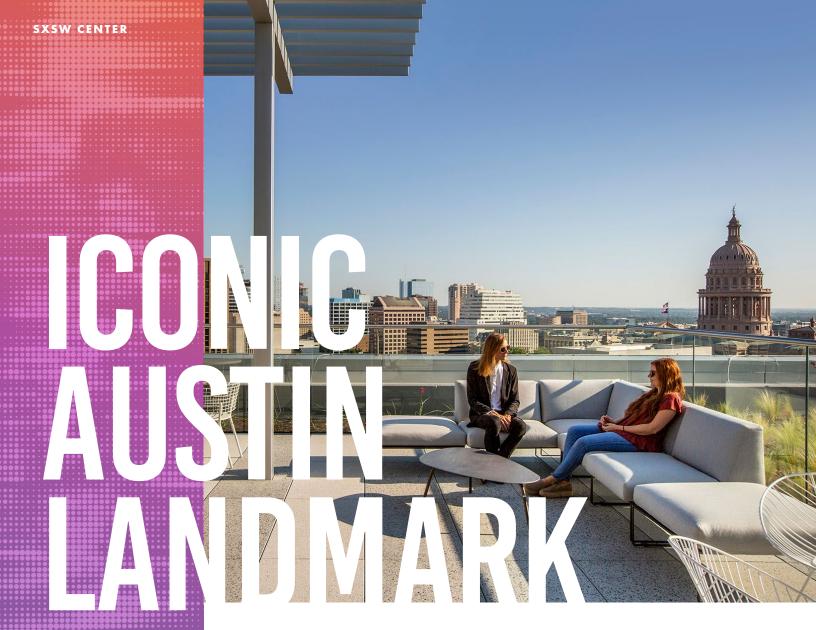

#### FITNESS

- 1. Austin Recreation Center
- UT Recreation Center

Providing unobstructed views of the downtown Austin skyline, the versatile rooftop deck provides and a serene oasis and offers one of the city's most elevated business amenities, setting the stage for lively office gatherings and memorable networking events.

#### HIGHLIGHTS

2,000 SF patio with lounge seating

Complete with rain gardens & beautiful landscaping

150-person capacity

ADA/ACA accessible

Service window available for use by tenant

Conveniently located minutes away from the heart of Austin and main highways, SXSW Center places tenants at the center of a lively mix of amenities to amplify the workday experience.