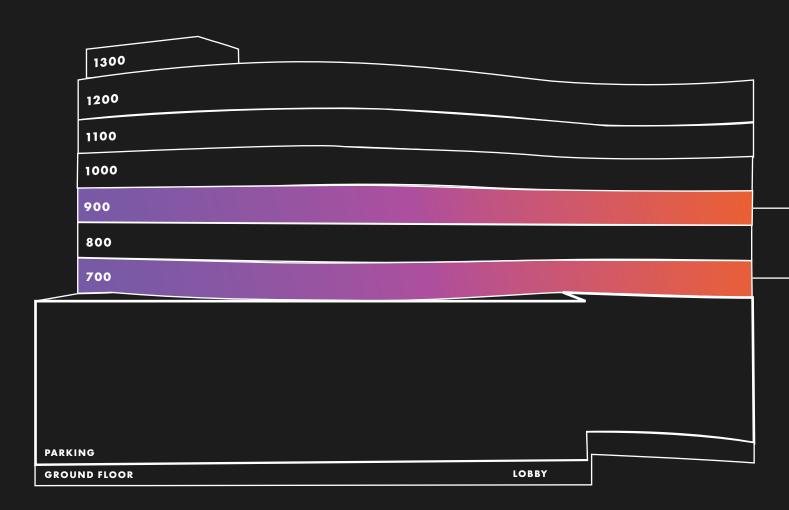

Renowned for its striking wave façade, SXSW
Center stands as an iconic landmark in NW
Downtown Austin. This 13-story tower not only
captivates tenants with its unique design but
also offers 145,000 SF of premier class A office
space with expansive S-shaped floor plates
boasting column-free spans of over 60 feet – a
feature unparalleled in the Austin market.

#### **FLOOR 7**

22,775 SF

(with two exclusive tenant patios)

#### FLOOR 9

21,384 SF

(divisible up to 4 spec suites)

## **FLOOR 7**

**SUITE 700** | 22,775 SF

SXSW Center is professionally managed and leased by Cushman & Wakefield.

For more information, please contact: