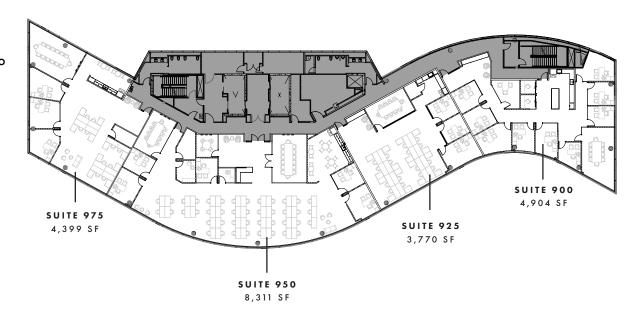

#### FLOOR 9

21,384 SF

(divisible up to 4 spec suites)

## FLOOR 9

#### **SUITE 900** | 21,384 SF

Divisible up to four spec suites