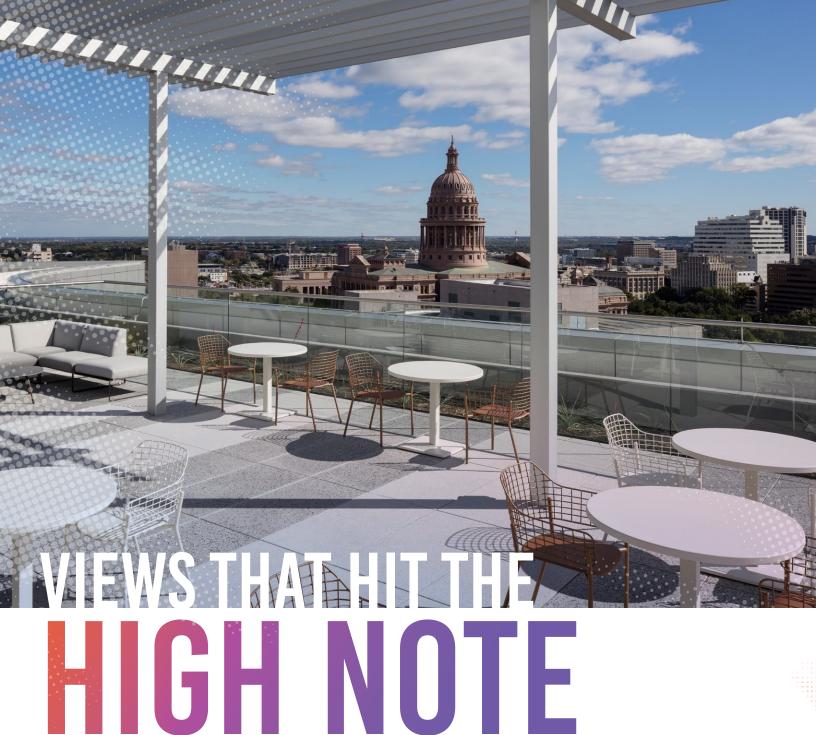

#### FITNESS

- 1. Austin Recreation Center
- UT Recreation Center

Providing unobstructed views of the downtown Austin skyline, the versatile rooftop deck provides and a serene oasis and offers one of the city's most elevated business amenities, setting the stage for lively office gatherings and memorable networking events.

#### HIGHLIGHTS

2,000 SF patio with lounge seating

Complete with rain gardens & beautiful landscaping

150-person capacity

ADA/ACA accessible

Service window available for use by tenant

Conveniently located minutes away from the heart of Austin and main highways, SXSW Center places tenants at the center of a lively mix of amenities to amplify the workday experience.

## 3:00 PM

Meet with clients on the rooftop deck boasting panoramic views of the Austin skyline.

Visit Scholz Beer Garden for happy hour with colleagues.