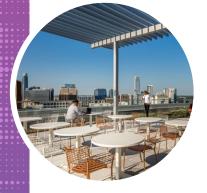

#### FITNESS

- 1. Austin Recreation Center
- UT Recreation Center

Providing unobstructed views of the downtown Austin skyline, the versatile rooftop deck provides and a serene oasis and offers one of the city's most elevated business amenities, setting the stage for lively office gatherings and memorable networking events.

#### HIGHLIGHTS

2,000 SF patio with lounge seating

Complete with rain gardens & beautiful landscaping

150-person capacity

ADA/ACA accessible

Service window available for use by tenant

Conveniently located minutes away from the heart of Austin and main highways, SXSW Center places tenants at the center of a lively mix of amenities to amplify the workday experience.

## 3:00 PM

Meet with clients on the rooftop deck boasting panoramic views of the Austin skyline.

Visit Scholz Beer Garden for happy hour with colleagues.