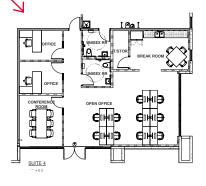

#### **Suite 110**

| OFFICE SPACE:      | 2,651 SF |
|--------------------|----------|
| DOCKS/RAMPS:       | 18/2     |
| WAREHOUSE COOLING: | FULL AC  |

47,520 RSF

**TOTAL SF:** 