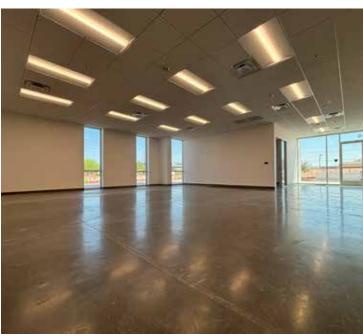

#### Suite 110

| TOTAL RSF          | 34,050 RSF |
|--------------------|------------|
| OFFICE SPACE:      | 1,564 SF   |
| DOCKS/RAMPS:       | 8/1        |
| WAREHOUSE COOLING: | FULL AC    |

**DEVELOPED BY:** 

#### **Suite 104**

| TOTAL SF           | 35,188 RSF |
|--------------------|------------|
| OFFICE SPACE:      | 1,614 SF   |
| DOCKS/RAMPS:       | 5/1        |
| WAREHOUSE COOLING: | FULL AC    |

#### **Suite 105**

| IOIAL SF           | 23,850 RSF |
|--------------------|------------|
| OFFICE SPACE:      | 1,612 SF   |
| DOCKS/RAMPS:       | 5/1        |
| WAREHOUSE COOLING: | FULL AC    |

#### **Suite 110**

| OFFICE SPACE:      | 2,651 SF |
|--------------------|----------|
| DOCKS/RAMPS:       | 18/2     |
| WAREHOUSE COOLING: | FULL AC  |

47,520 RSF

**TOTAL SF:** 