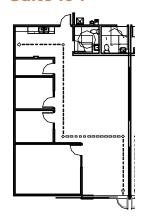

#### Suite 110

| TOTAL RSF          | 34,050 RSF |
|--------------------|------------|
| OFFICE SPACE:      | 1,564 SF   |
| DOCKS/RAMPS:       | 8/1        |
| WAREHOUSE COOLING: | FULL AC    |

**DEVELOPED BY:** 