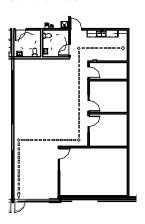

#### **Suite 104**

| TOTAL SF           | 35,188 RSF |
|--------------------|------------|
| OFFICE SPACE:      | 1,614 SF   |
| DOCKS/RAMPS:       | 5/1        |
| WAREHOUSE COOLING: | FULL AC    |

#### **Suite 105**

| IOIAL SF           | 23,850 RSF |
|--------------------|------------|
| OFFICE SPACE:      | 1,612 SF   |
| DOCKS/RAMPS:       | 5/1        |
| WAREHOUSE COOLING: | FULL AC    |

#### **Suite 110**

| OFFICE SPACE:      | 2,651 SF |
|--------------------|----------|
| DOCKS/RAMPS:       | 18/2     |
| WAREHOUSE COOLING: | FULL AC  |

47,520 RSF

**TOTAL SF:** 