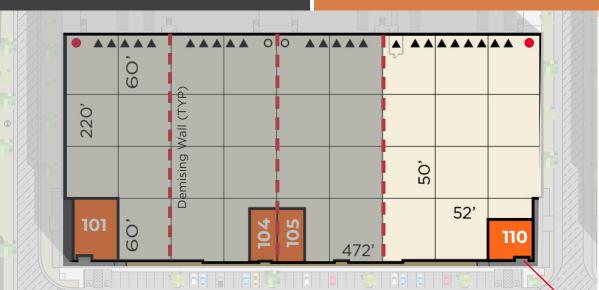

# **BUILDING 1 | 2150 S 91ST AVE**

## **DIVISIBILITIES**

- Ramp to Grade (18' x 20')
- O Ramp to Grade (12' x 14')
- ▲ Dock-High Door
- Offices

21 Trailer Drops / Stalls Available for Building

#### Suite 110

| TOTAL RSF          | 34,050 RSF |
|--------------------|------------|
| OFFICE SPACE:      | 1,564 SF   |
| DOCKS/RAMPS:       | 8/1        |
| WAREHOUSE COOLING: | FULL AC    |

**DEVELOPED BY:** 