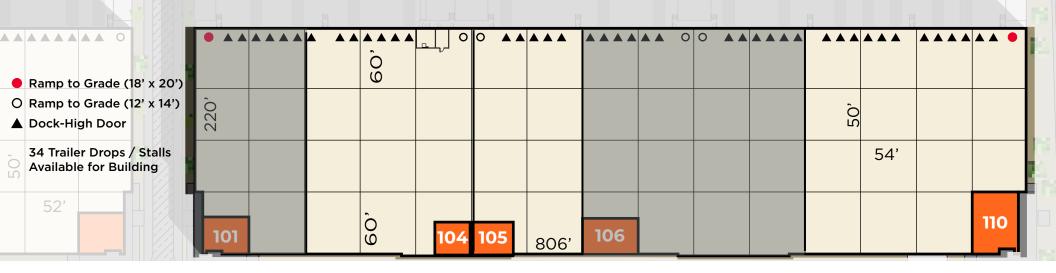

## **DIVISIBILITIES**

- Ramp to Grade (18' x 20')
- O Ramp to Grade (12' x 14')
- ▲ Dock-High Door
- Offices

21 Trailer Drops / Stalls Available for Building

#### Suite 110

| TOTAL RSF          | 34,050 RSF |
|--------------------|------------|
| OFFICE SPACE:      | 1,564 SF   |
| DOCKS/RAMPS:       | 8/1        |
| WAREHOUSE COOLING: | FULL AC    |

**DEVELOPED BY:** 

#### **Suite 104**

| TOTAL SF           | 35,188 RSF |
|--------------------|------------|
| OFFICE SPACE:      | 1,614 SF   |
| DOCKS/RAMPS:       | 5/1        |
| WAREHOUSE COOLING: | FULL AC    |

#### **Suite 105**

| IOIAL SF           | 23,850 RSF |
|--------------------|------------|
| OFFICE SPACE:      | 1,612 SF   |
| DOCKS/RAMPS:       | 5/1        |
| WAREHOUSE COOLING: | FULL AC    |

#### **Suite 110**

| OFFICE SPACE:      | 2,651 SF |
|--------------------|----------|
| DOCKS/RAMPS:       | 18/2     |
| WAREHOUSE COOLING: | FULL AC  |

47,520 RSF

**TOTAL SF:** 