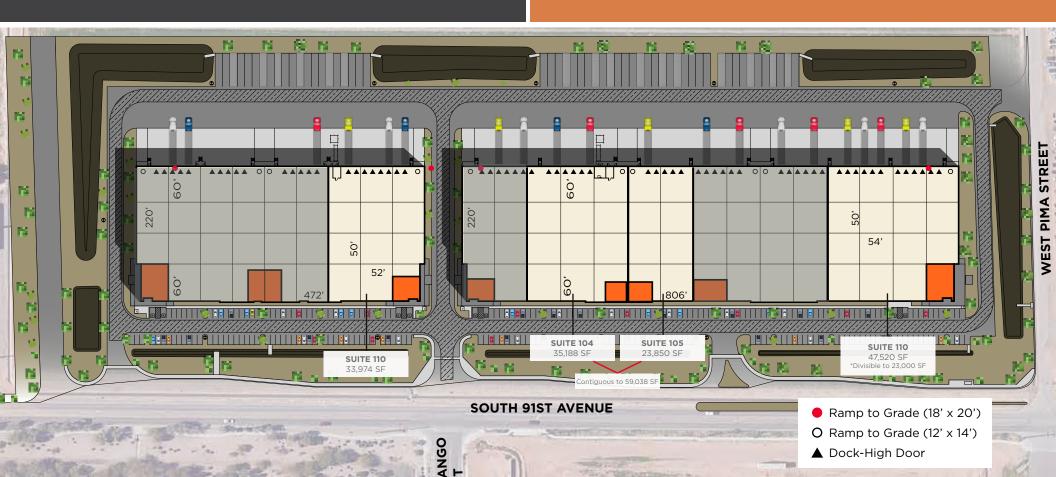

# **BUILDING 1 | 2150 S 91ST AVE**

## **DIVISIBILITIES**

- Ramp to Grade (18' x 20')
- O Ramp to Grade (12' x 14')
- ▲ Dock-High Door
- Offices

21 Trailer Drops / Stalls Available for Building

#### Suite 110

| TOTAL RSF          | 34,050 RSF |
|--------------------|------------|
| OFFICE SPACE:      | 1,564 SF   |
| DOCKS/RAMPS:       | 8/1        |
| WAREHOUSE COOLING: | FULL AC    |

**DEVELOPED BY:** 

## **BUILDING 2 | 1950 S 91ST AVE**

### **DIVISIBILITIES**

#### **Suite 104**

| TOTAL SF           | 35,188 RSF |
|--------------------|------------|
| OFFICE SPACE:      | 1,614 SF   |
| DOCKS/RAMPS:       | 5/1        |
| WAREHOUSE COOLING: | FULL AC    |

#### **Suite 105**

| IOIAL SF           | 23,850 RSF |
|--------------------|------------|
| OFFICE SPACE:      | 1,612 SF   |
| DOCKS/RAMPS:       | 5/1        |
| WAREHOUSE COOLING: | FULL AC    |

#### **Suite 110**

| OFFICE SPACE:      | 2,651 SF |
|--------------------|----------|
| DOCKS/RAMPS:       | 18/2     |
| WAREHOUSE COOLING: | FULL AC  |

47,520 RSF

**TOTAL SF:** 