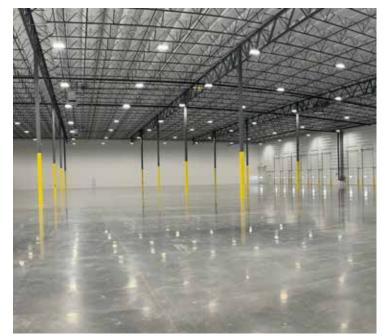

## **BUILDING 1**

2150 S 91ST AVE

**TOTAL SF:** 102,695 SF

**DIVISIBLE SF:** ±20,000 SF

**OFFICE:** ±1,500 SF to ±2,600 SF

DOCK-HIGH DOORS:

RAMP TO GRADE: 4

SPRINKLERS: ESFR'

CLEAR HEIGHT: 32'

**COLUMN SPACING:** 50' & 60' x 52'

SPEED BAY: 60'

BUILDING DEPTH: 220'

TRUCK COURT DEPTH: 183'

AUTO PARKING: 87

TRAILER DROPS: 2

POWER: 3000 Amps 277/480v

#### Suite 110

| TOTAL RSF          | 34,050 RSF |
|--------------------|------------|
| OFFICE SPACE:      | 1,564 SF   |
| DOCKS/RAMPS:       | 8/1        |
| WAREHOUSE COOLING: | FULL AC    |

**DEVELOPED BY:** 