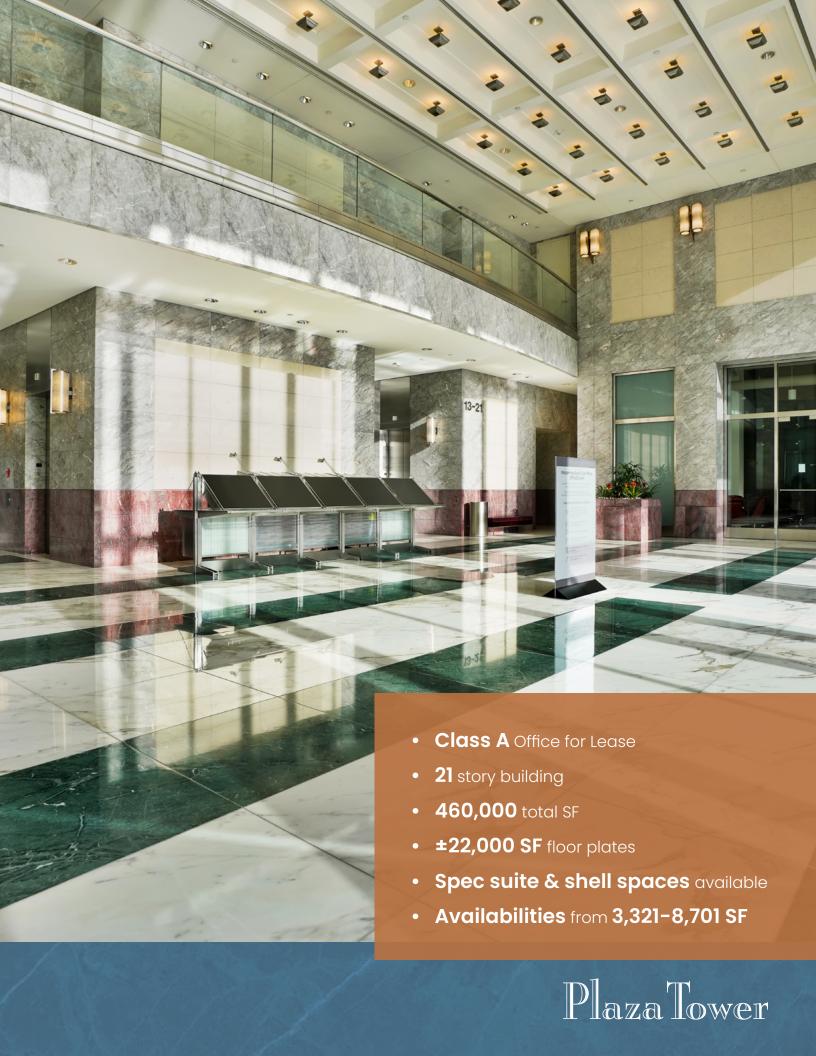

### Plaza Tower's luxurious look and feel is matched by its amenities.

The experience here is everything you'd expect in a premier workplace: ample natural light, sweeping views, outstanding onsite and nearby dining, walkable retail and personal services, and wellness-focused amenities.

Fitness Center with locker room and towel service

LEED Platinum certified

UL Verified Healthy Building for Indoor Environment

Set in park featuring public art and stunning landscape

Walking distance to acclaimed restaurants including Vaca, Water Grill, Knife Pleat, and Teatro Angelina

24/7 security service and controlled building access