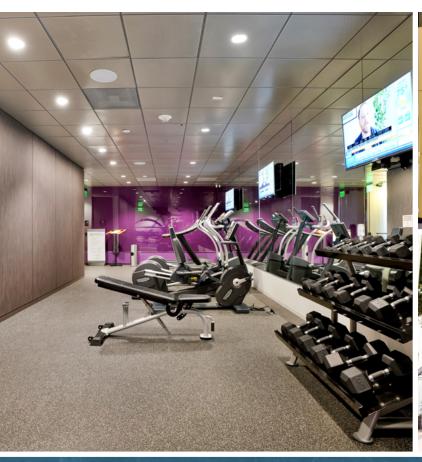

### Plaza Tower's luxurious look and feel is matched by its amenities.

The experience here is everything you'd expect in a premier workplace: ample natural light, sweeping views, outstanding onsite and nearby dining, walkable retail and personal services, and wellness-focused amenities.

Fitness Center with locker room and towel service

LEED Platinum certified

UL Verified Healthy Building for Indoor Environment

Set in park featuring public art and stunning landscape

Walking distance to acclaimed restaurants including Vaca, Water Grill, Knife Pleat, and Teatro Angelina