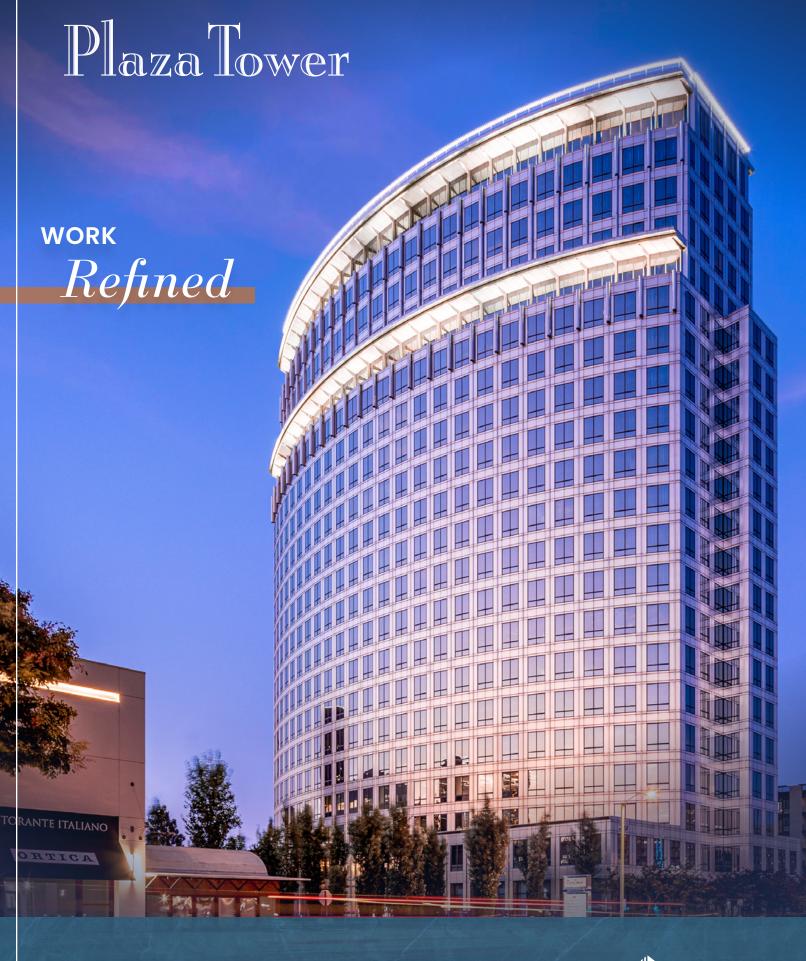

### **IMMERSE YOURSELF IN**

# Elegance

One of Orange County's architectural jewels, **Plaza Tower** is a refined workplace set on a campus interwoven with art, excellent dining, green spaces, and cultural experiences.

Designed by globally renowned architect César Pelli, Plaza Tower is a landmark building rising high above the coastal landscape. The smooth curve of the stainless steel and glass façade reflects the abundant Southern California sunshine, making Plaza Tower an inspiring, light-filled workplace in the heart of Orange County's hub of arts and culture.