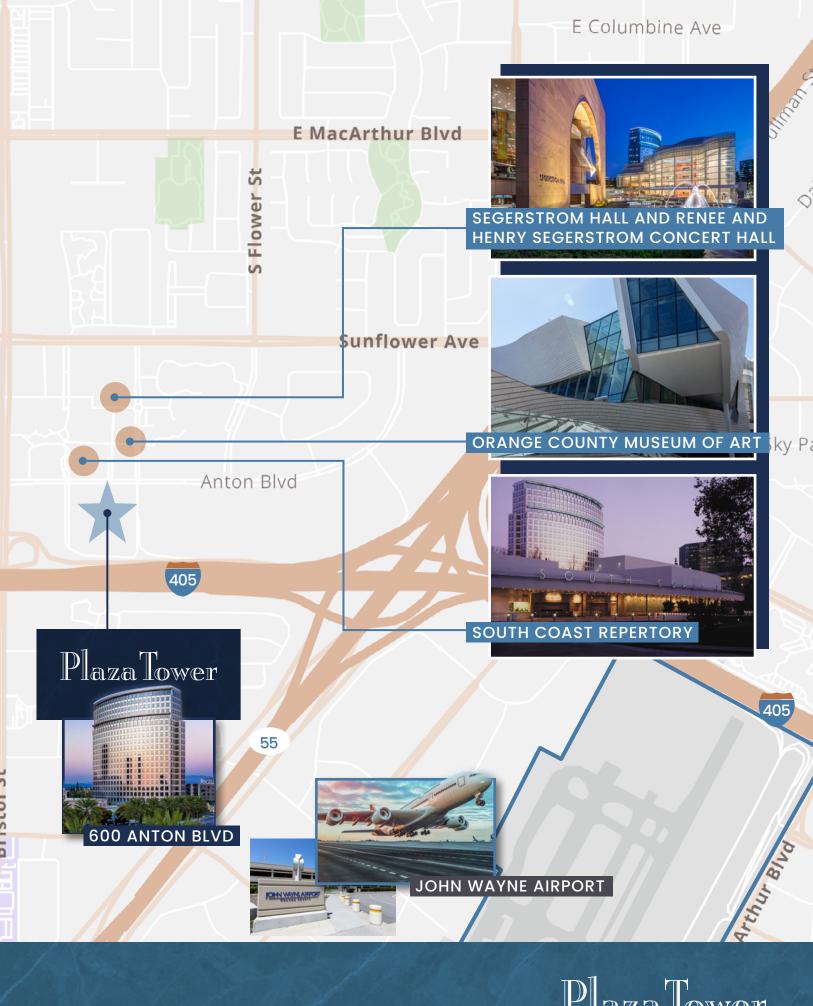

# AN ADDRESS TO Impress

Outstanding dining, luxury retail brands, entertainment, and premier arts and cultural institutions converge here to make this an unrivaled location. Some of the walkable destinations include Southern California's acclaimed South Coast Plaza, home to over 250 upscale boutiques and restaurants; Segerstrom Center for the Arts; and the brand-new Orange County Museum of Art. Direct access to the 405, 55, and 73 freeways make getting here a breeze.

# Sunflower Ave

Park Center Dr

Town Center Dr

Avenue of the Arts

Park Center D

Anton Blvd

600 ANTON BLVD

SOUTH  $\overline{COAST}$ PLAZA